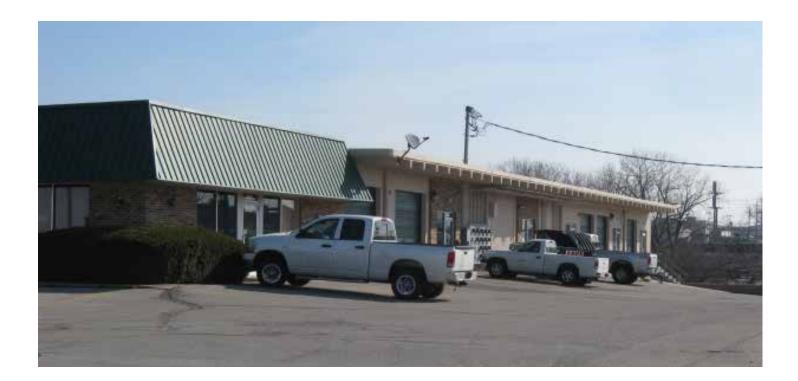

# CORNHUSKER INDUSTRIAL PARK NORTH BUILDING

4529-31 SOUTH 88TH STREET

Omaha, NE 68127

| Space Available: | 2,750 SF        |
|------------------|-----------------|
| Lease Rate:      | \$5.95 PSF, NNN |
| Estimated NNN:   | \$1.23 PSF      |

- + 50% office finish
- + Remainder warehouse
- + 1 drive-in door

- + Well maintained economical industrial space
- + Convenient access to Interstate 80