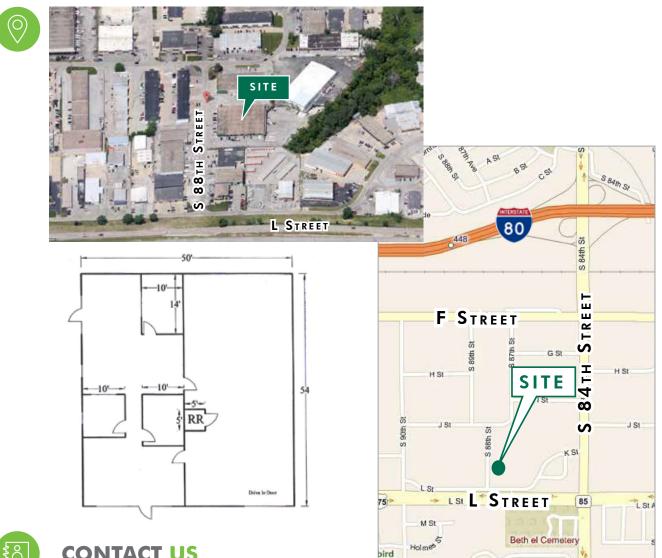

# CORNHUSKER INDUSTRIAL PARK NORTH BUILDING

4529-31 SOUTH 88TH STREET

Omaha, NE 68127

| Space Available: | 2,750 SF        |
|------------------|-----------------|
| Lease Rate:      | \$5.95 PSF, NNN |
| Estimated NNN:   | \$1.23 PSF      |

- + 50% office finish
- + Remainder warehouse
- + 1 drive-in door

- + Well maintained economical industrial space
- + Convenient access to Interstate 80