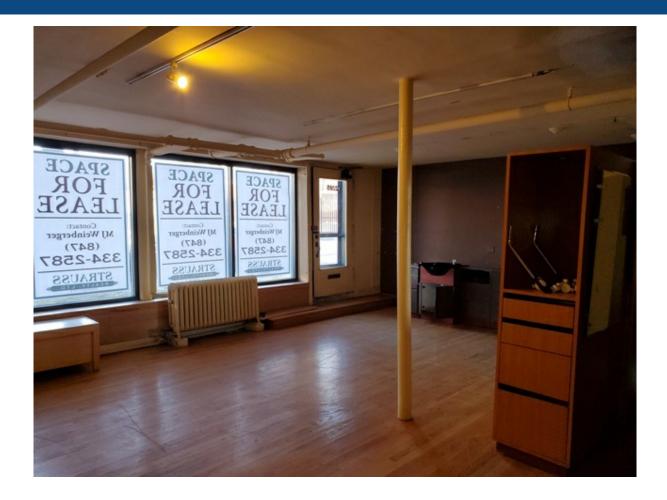

## **Property Description**

Retail/office space for lease in Lincoln Square Neighborhood. Perfect space for a small retail or office operation steps off of busy Lincoln Avenue. Previously salon use with washbowl hookups already built out.