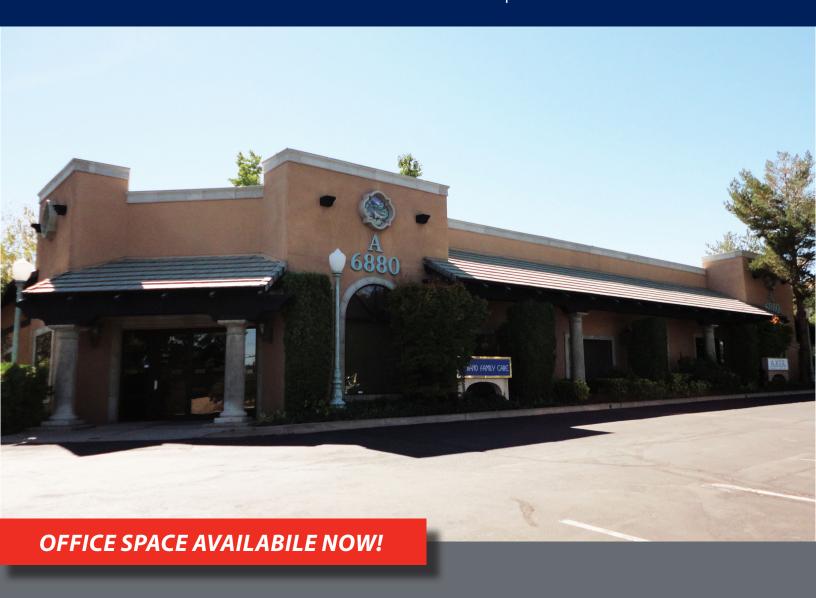

## FOR LEASE | \$1.55 MG

6880 South McCarran Boulevard | Suite 11

## PROPERTY OVERVIEW:

- \$1.55/SF/Month/Modified Gross
- 2,190+ SF
- General office suite

- Plentiful parking
- Close to shopping and restaurants
- In the Meadowood Submarket; the most popular office submarket in Reno