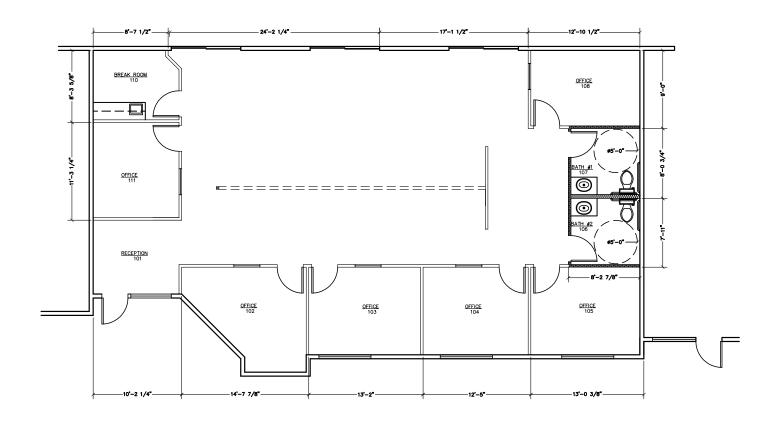

## Suite 11 Floorplan 2,190± SF

DBA Avison Young Western Alliance Commercial Inc. | Independently Owned and Operated 6151 Lakeside Drive, Suite 1000 | Reno, NV 89511 avisonyoung.com