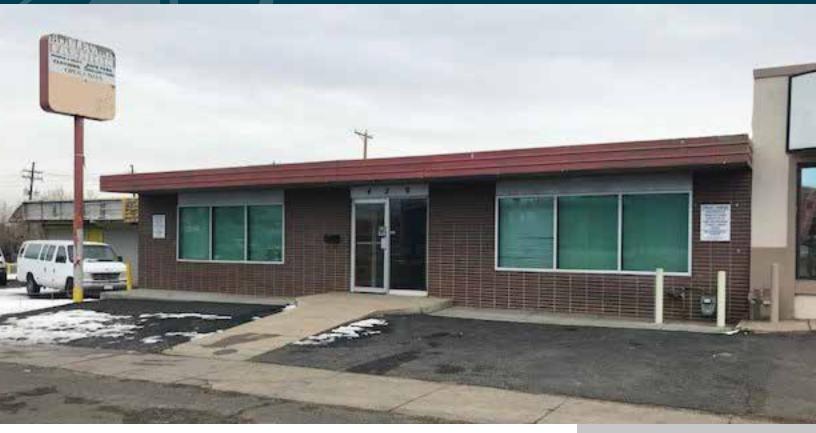

### FOR SALE 420 S Federal Blvd Denver, CO 80219

#### **Property Features:**

- 6,000 SF Retail/Office Building
- · High Exposure S Federal Near Alameda
- Currently Vacant, Ability to Multi-Tenant
- Strong Trade Area and Demographics
- Excellent S Federal Exposure in excess of 40,000 VPD
- Easy Access to S Santa Fe and I-25
- Ample Parking: ~15 Dedicated Spaces
- Existing Pole Signage on Property

### **Property/Area Details:**

420 S Federal is a vacant retail property near the intersection of S Federal Blvd and Alameda Ave. The property is ideal for an owner/user looking to capitalize on the excellent S Federal exposure. The building can be demised into multiple units. There is ample parking and a drive-in door at the rear of the property. E-MX-3 Zoning allows a variety of uses and ideal for a retail operator looking to join the already strong trade area.