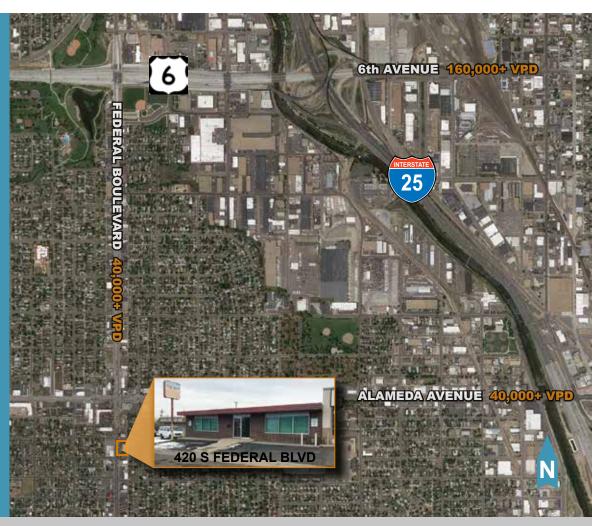

#### **Property Features:**

- 6,000 SF Retail/Office Building
- · High Exposure S Federal Near Alameda
- Currently Vacant, Ability to Multi-Tenant
- Strong Trade Area and Demographics
- Excellent S Federal Exposure in excess of 40,000 VPD
- Easy Access to S Santa Fe and I-25
- Ample Parking: ~15 Dedicated Spaces
- Existing Pole Signage on Property

### **Property/Area Details:**

420 S Federal is a vacant retail property near the intersection of S Federal Blvd and Alameda Ave. The property is ideal for an owner/user looking to capitalize on the excellent S Federal exposure. The building can be demised into multiple units. There is ample parking and a drive-in door at the rear of the property. E-MX-3 Zoning allows a variety of uses and ideal for a retail operator looking to join the already strong trade area.