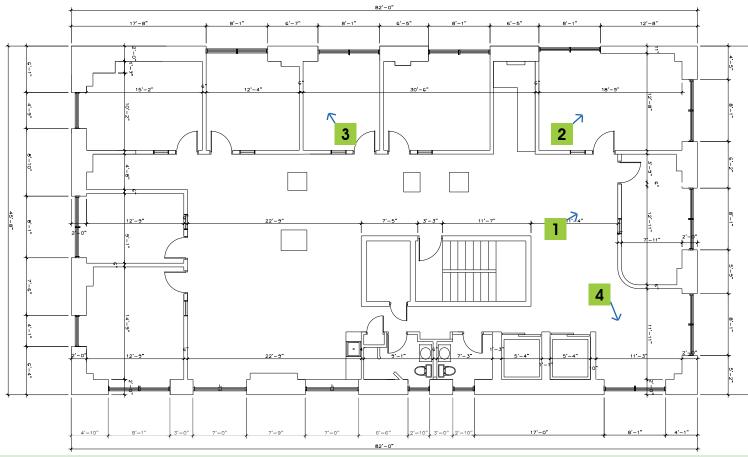

### FIFTH FLOORPLAN

# FIFTH FLOORPLAN

10 SEAT CONFERENCE ROOM

7 LARGE OFFICES

BREAK ROOM & KITCHEN