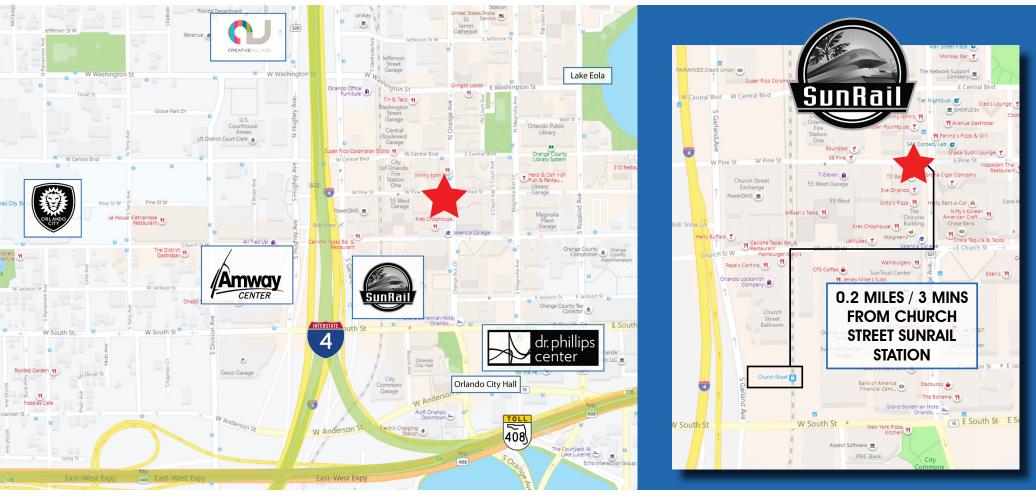

Steps from City Hall, Court House, Amway Center, Sunrail Station, Performing Arts Center, cafés, restaurants, entertainment, hotels, & Scenic Lake Eola

Digital marquee signage In lobby included and exterior "Upper Level Band" & "Lower Level Plaque" signage available

### ONE BLOCK FROM SUNRAIL STATION