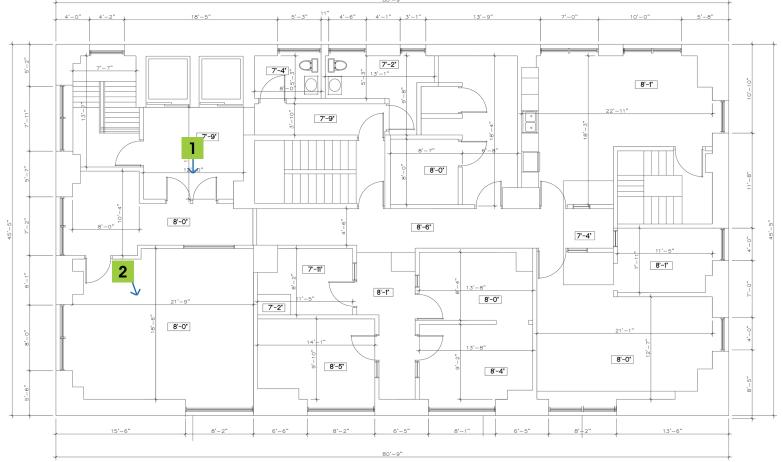

### FIFTH FLOORPLAN

# FIFTH FLOORPLAN

10 SEAT CONFERENCE ROOM

7 LARGE OFFICES

BREAK ROOM & KITCHEN