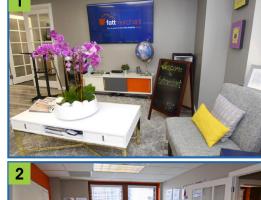

Elevators open into each suite's own lobby / reception area. Each floor has it's own restrooms and break room with kitchen

The Historic Metcalf Building is a Chicago Style Brick Building built in 1923 as one of Orlando's first trio of 'high rise' buildings. The 10 story building includes 9 stories of office suites, first floor retail and a basement bar

# FIFTH FLOORPLAN

10 SEAT CONFERENCE ROOM

7 LARGE OFFICES

BREAK ROOM & KITCHEN