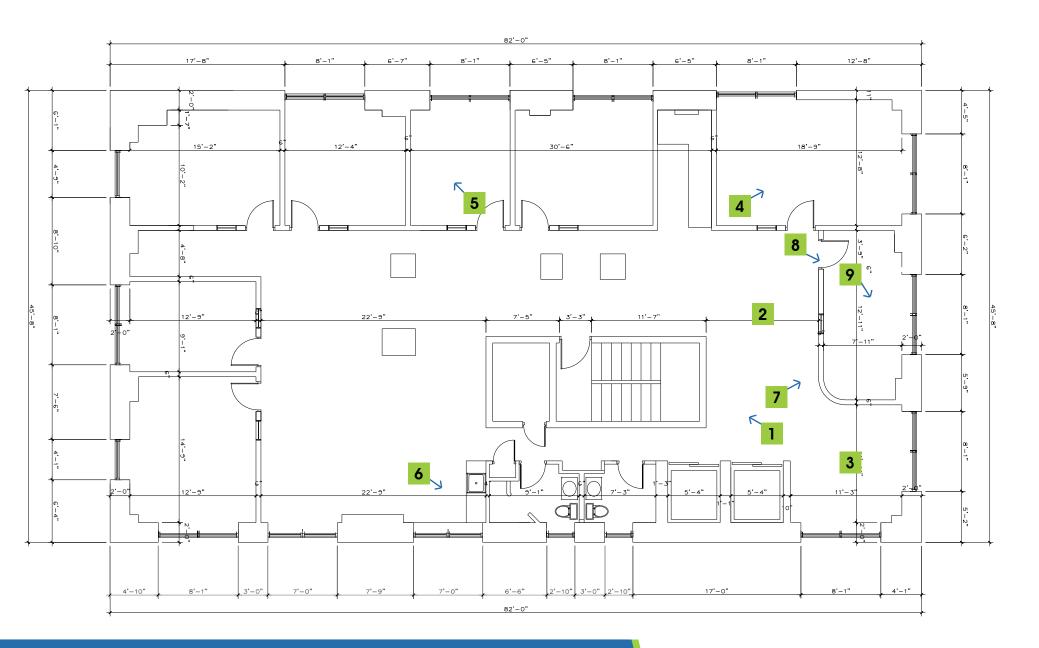

## FIFTH FLOOR BUILDOUT

Δ

6

8

### FIFTH FLOORPLAN

# FIFTH FLOORPLAN

10 SEAT CONFERENCE ROOM

7 LARGE OFFICES

BREAK ROOM & KITCHEN