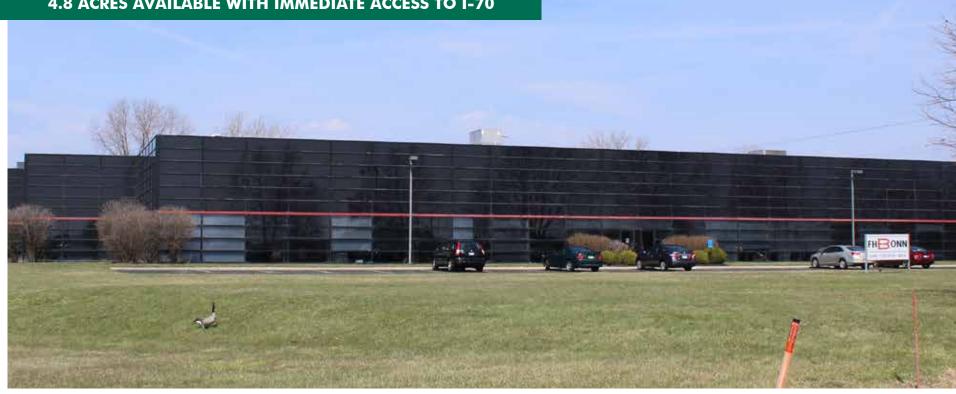

# **4300 GATEWAY BOULEVARD**

SPRINGFIELD, OH 45502

4.8 ACRES AVAILABLE WITH IMMEDIATE ACCESS TO 1-70

## **BUILDING SPECIFICATIONS**

| BUILDING SIZE  | 40,100 sq. ft.                                            |
|----------------|-----------------------------------------------------------|
| OFFICE SQ. FT. | 25,000 sq, ft.<br>office/light assembly drop ceiling area |
| YEAR BUILT     | 1987                                                      |
| CLEAR HEIGHT   | 17′                                                       |
| DRIVE IN       | One (1) Overhead door                                     |
| DOCK DOOR      | One (1) Dock door                                         |
| POWER          | 3 phase, 1200 Amps, 480V                                  |
| HVAC           | 100% Air Condition                                        |