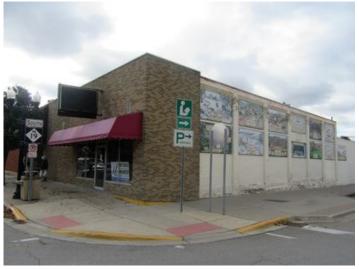

# **Corner Building in Downtown Yale**

## 101 S Main St, Yale, MI 48097

30173636 Listing ID: Status: Active

Retail-Commercial For Sale Property Type: Retail-Commercial Type: Restaurant, Retail-Pad

5,246 SF Size: Sale Price: \$150,000 Unit Price: \$28.59 PSF Sale Terms: Cash to Seller

#### **Overview/Comments**

Right on the corner, right on the money! This retail building is conveniently located on South Main Street in Downtown Yale. Building offers 5,200 sq. ft. on the main floor with approximately 2,000 SF of basement for storage or warehouse use. Flexible open floor plan allows variable use of space and features 14ft ceilings. Duro-last roof. Lots of potential!

#### **Property Images**

101 S Main Street\_Yale\_1

101 S Main\_Corner