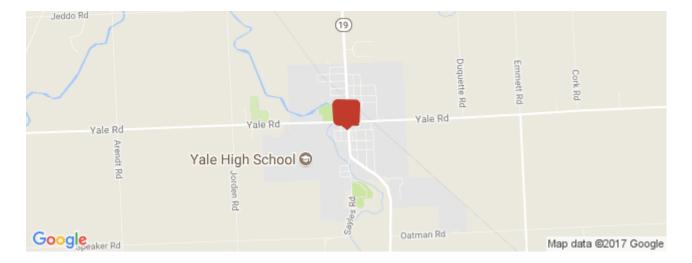

#### **Area & Location**

Retail Clientele: General, Business, Tourist Largest Nearby Street: North Ave. W. Mechanic St and W. Wood St. Traffic/Vehicle Count: 5.427 Property Located Between: Excellent I-69 Property Visibility: Highway Access:

#### Location

Address: 101 S Main St, Yale, MI 48097

County: Saint Clair

MSA: Detroit-Warren-Dearborn