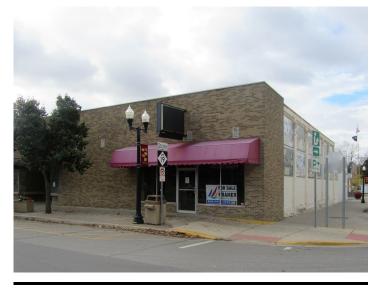

# **Corner Building in Downtown Yale**

## 101 S Main St, Yale, MI 48097

30173636 Listing ID: Status: Active

Retail-Commercial For Sale Property Type: Retail-Commercial Type: Restaurant, Retail-Pad

5,246 SF Size: Sale Price: \$150,000 Unit Price: \$28.59 PSF Sale Terms: Cash to Seller

#### **Overview/Comments**

Right on the corner, right on the money! This retail building is conveniently located on South Main Street in Downtown Yale. Building offers 5,200 sq. ft. on the main floor with approximately 2,000 SF of basement for storage or warehouse use. Flexible open floor plan allows variable use of space and features 14ft ceilings. Duro-last roof. Lots of potential!