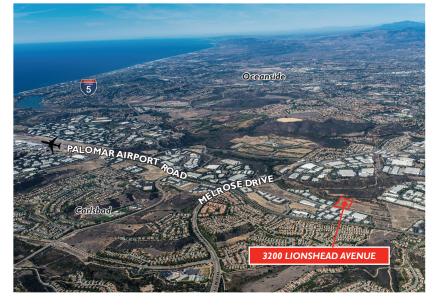

# CARLSBAD RACEWAY 3200 LIONSHEAD AVENUE CARLSBAD

#### HIGHLY FUNCTIONAL INDUSTRIAL BUILDING

± 80,392 Square Feet



### AVAILABLE 2ND QTR 2015



### **PROPERTY FEATURES**

- ± 80,392 square feet
- Divisible to ± 35,000 square feet
- ± 7,496 square feet of office (expandable)
- 6 loading docks
- 7 grade level doors (12' x 14')
- 28' clear height
- ESFR sprinklers (allows high pile storage of most materials)
- Heavy power
- 2.21 / 1,000 SF parking ratio
- · Located in the Carlsbad Raceway Business Park
- Lease rate: \$0.79 PSF NNN

For more information, please contact: BOB WILLINGHAM, SIOR

Director (760) 517 5846 bob.willingham@cushwake.com Lic.#01469841 RONALD L. KING, SIOR Senior Director (760) 517 5830 ron.king@cushwake.com Lic. #00868661



#### CUSHMAN & WAKEFIELD OF SAN DIEGO, INC.

Lic. #01329963 5796 Armada Drive, Suite 375 Carlsbad, CA 92008 www.cushmanwakefield.com

The depiction in the included photograph of any person, entity, sign, logo or property, other than Cushman & Wakefield's (C&W) client and the property offered by C&W, is incidental only, and is not intended to connote any affiliation, connection, association, sponsorship or approval by or between that which is incidentally depicted and C&W or its client. This listing shall not be deemed an offer to lease, sublease or sell such property; and, in the event of any transaction for such property, no commission shall be earned by or payable to any cooperating broker except if otherwise provided pursuant to the express terms, rates and conditions of C&W's agreeme