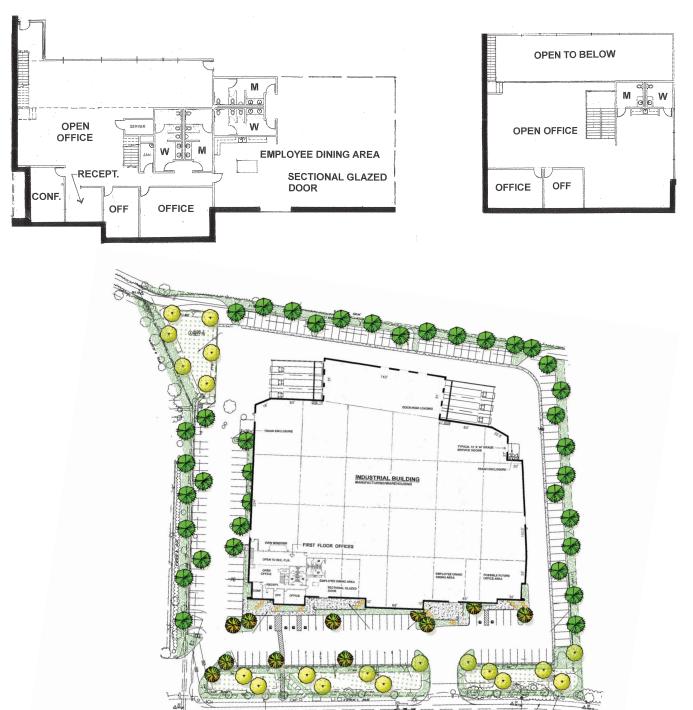

## First Floor - Office

Second Floor - Office

Site plan, floor plans and specifications subject to change.

For more information, please contact:

### **PROPERTY FEATURES**

- ± 80,392 square feet
- Divisible to ± 35,000 square feet
- ± 7,496 square feet of office (expandable)
- 6 loading docks
- 7 grade level doors (12' x 14')
- 28' clear height
- ESFR sprinklers (allows high pile storage of most materials)
- Heavy power
- 2.21 / 1,000 SF parking ratio
- · Located in the Carlsbad Raceway Business Park
- Lease rate: \$0.79 PSF NNN