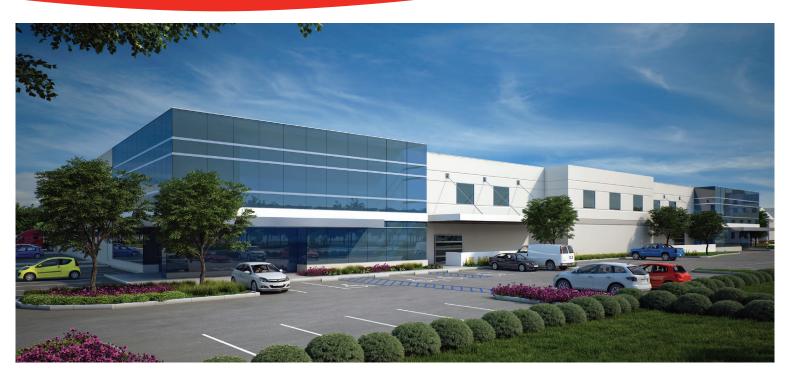

# CARLSBAD RACEWAY 3200 LIONSHEAD AVENUE CARLSBAD

#### HIGHLY FUNCTIONAL INDUSTRIAL BUILDING

± 80,392 Square Feet

### **PROPERTY FEATURES**

- ± 80,392 square feet
- Divisible to ± 35,000 square feet
- ± 7,496 square feet of office (expandable)
- 6 loading docks
- 7 grade level doors (12' x 14')
- 28' clear height
- ESFR sprinklers (allows high pile storage of most materials)
- Heavy power
- 2.21 / 1,000 SF parking ratio
- · Located in the Carlsbad Raceway Business Park
- Lease rate: \$0.79 PSF NNN