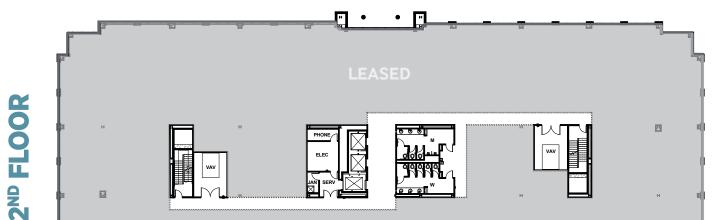

RCE** PERIMETER HEATING **BUILDING SERVICES** EXTERIOR SIGNAGE

& BRANDING

**Trinity Capital Advisors** Architect: LS3P Perimeter Park / 1010 Sync Street, Morrisville, NC 27560 195,687 sf 65,047 sf \$29.50/sf. full service 6 Floors 33,300 sf 5 spaces per 1,000 sf leased 10'-0" first floor, 9'-0" upper floors Precast & glass skin 30' bays Structural steel frame with concrete slabs Direct access from Carrington Mill Blvd. Card access (doors and elevators) Fully sprinklered NFPA Fire Alarm System 3W/SF Lighting 2W/SF and convenience power 3W/SF High efficiency chilled water system Overhead via electronic fan powered terminal units Property Management located in Perimeter Park with on-site engineers Building signage provided internally and optional exterior facade signage



# FLOOR PLANS





# FLOOR PLANS



# FLOOR PLANS



### CONTACT



#### WILLIAM ALLEN

Partner, Office Leasing E: wallen@trinity-partners.com T: 919.415.4390



#### **JEFF SHEEHAN**

Partner

E: jsheehan@trinitycapitaladvisors.com T: 919.395.3777

#### **SHERRIE CHAFFIN**

Director of Development E: sls@trinitycapitaladvisors.com T: 704.295.0455

#### TRINITY CAPITAL ADVISORS

Trinity Capital Advisors focuses on the acquisition and development of institutional quality office, industrial, and mixed use real estate in the Southeastern United States.

**PERIMETER PARK** 

The firm has invested approximately \$1.8 billion since inception. Trinity Capital has acquired or developed some of the most successful real estate projects in the Southeast, including Ally Center, NASCAR Plaza, 400 South Tryon, Perimeter