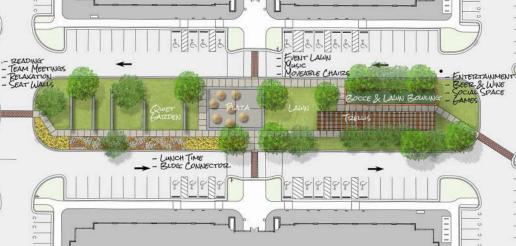

UNCH BOX

DAILY GRIND

**PERIMETER SIX** is just steps away from Perimeter Park's amenities, including a pocket park, plaza space, and The Perk amenties center which includes our state-of-the-art fitness center, café and lounge, and meeting space.

### ERONT DO OR GREENSPACE

Pocket park and plaza space for meetings, casual gatherings, lunch, and games.