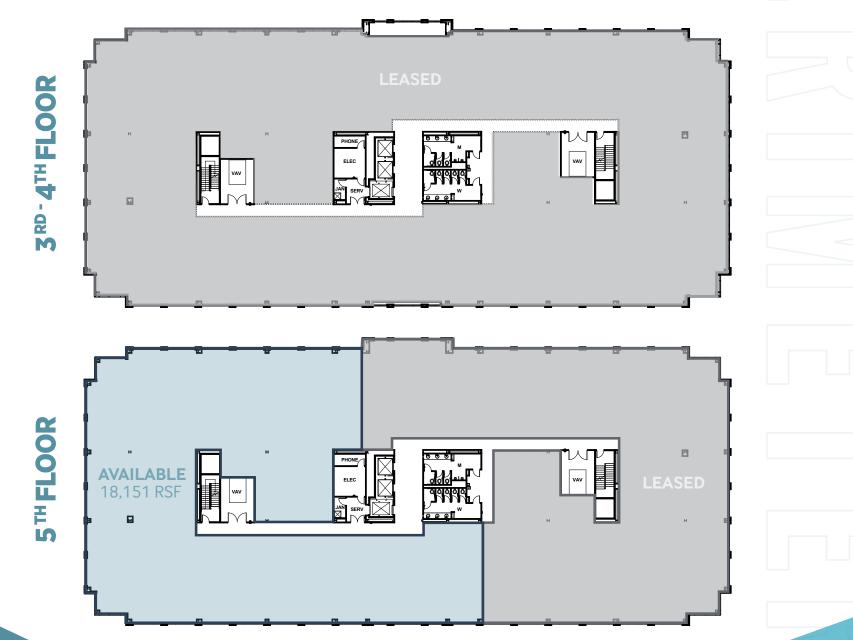

EATING **BUILDING SERVICES** EXTERIOR SIGNAGE

& BRANDING

**Trinity Capital Advisors** Architect: LS3P Perimeter Park / 1010 Sync Street, Morrisville, NC 27560 195,687 sf 65,047 sf \$29.50/sf. full service 6 Floors 33,300 sf 5 spaces per 1,000 sf leased 10'-0" first floor, 9'-0" upper floors Precast & glass skin 30' bays Structural steel frame with concrete slabs Direct access from Carrington Mill Blvd. Card access (doors and elevators) Fully sprinklered NFPA Fire Alarm System 3W/SF Lighting 2W/SF and convenience power 3W/SF High efficiency chilled water system Overhead via electronic fan powered terminal units Property Management located in Perimeter Park with on-site engineers Building signage provided internally and optional exterior facade signage



# FLOOR PLANS





# FLOOR PLANS



# FLOOR PLANS



### CONTACT



#### WILLIAM ALLEN

Partner, Office Leasing E: wallen@trinity-partners.com T: 919.415.4390



#### **JEFF SHEEHAN**

Partner

E: jsheehan@trinitycapitaladvisors.com T: 919.395.3777

#### **SHERRIE CHAFFIN**

Director of Development E: sls@trinitycapitaladvisors.com T: 704.295.0455

#### TRINITY CAPITAL ADVISORS

Trinity Capital Advisors focuses on the acquisition and development of institutional quality office, industrial, and mixed use real estate in the Southeastern United States.

**PERIMETER PARK** 

The firm has invested approximately \$1.8 billion since inception. Trinity Capital has acquired or developed some of the most successful real estate projects in the Southeast, including Ally Center, NASCAR Plaza, 400 South Tryon, Perimeter Park, Toringdon