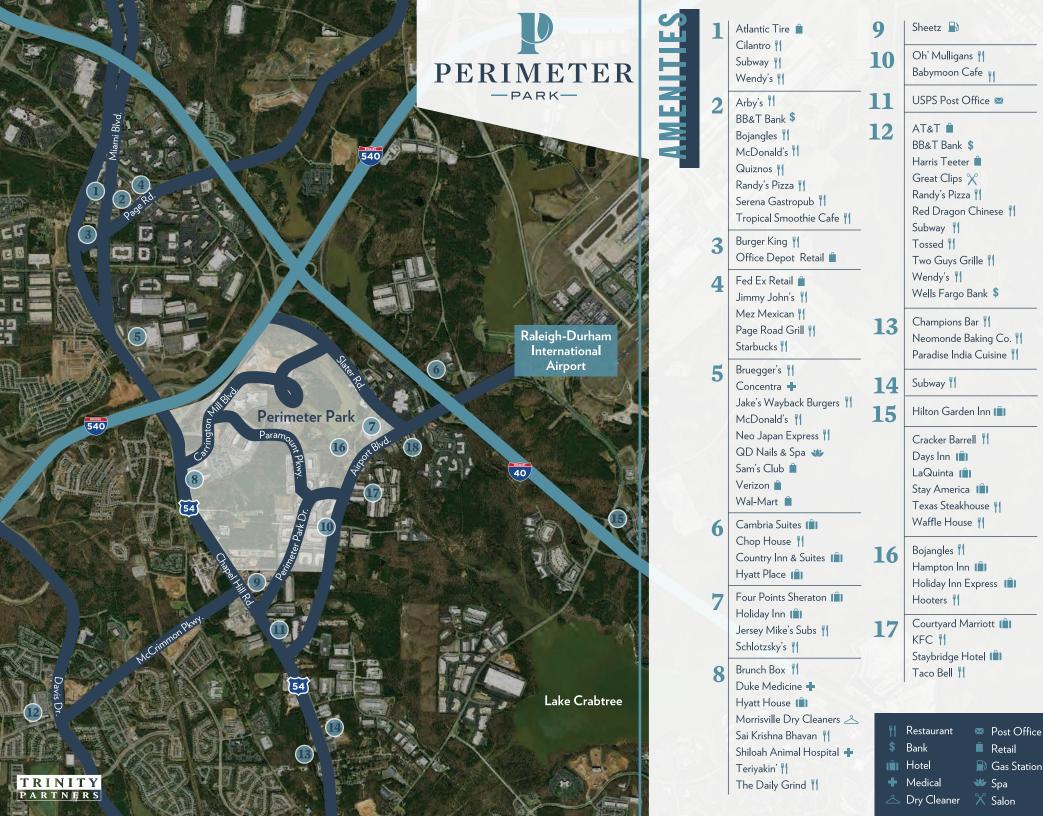

| 8  | Hyatt House                                                                                              |
| 9  | Noah's Event Center                                                                                      |
| 0  | Fitness Center<br>Located in 3800 Paramount                                                              |
| 11 | Western Wake Tech Campus                                                                                 |
|    | Go Triangle Bus Stop                                                                                     |
|    | Sidewalks / Trails                                                                                       |
|    |                                                                                                          |



### DETAILS

**OWNER & DEVELOPER DESIGN TEAM** LOCATION **BUILDING SIZE** TOTAL AVAILABLE LEASE RATE **TOTAL FLOORS** FLOOR PLATES PARKING **CEILING HEIGHTS** EXTERIOR WALL **COLUMN SPACING** STRUCTURAL ACCESS SECURITY LIFE SAFETY **TENANT LOAD CAPACITY TENANT ELECTRICAL** LOAD CAPACITY **COOLING SOURCE** PERIMETER HEATING **BUILDING SERVICES** EXTERIOR SIGNAGE

& BRANDING

**Trinity Capital Advisors** Architect: LS3P Perimeter Park / 1010 Sync Street, Morrisville, NC 27560 195,687 sf 65,047 sf \$29.50/sf. full service 6 Floors 33,300 sf 5 spaces per 1,000 sf leased 10'-0" first floor, 9'-0" upper floors Precast & glass skin 30' bays Structural steel frame with concrete slabs Direct access from Carrington Mill Blvd. Card access (doors and elevators) Fully sprinklered NFPA Fire Alarm Syst