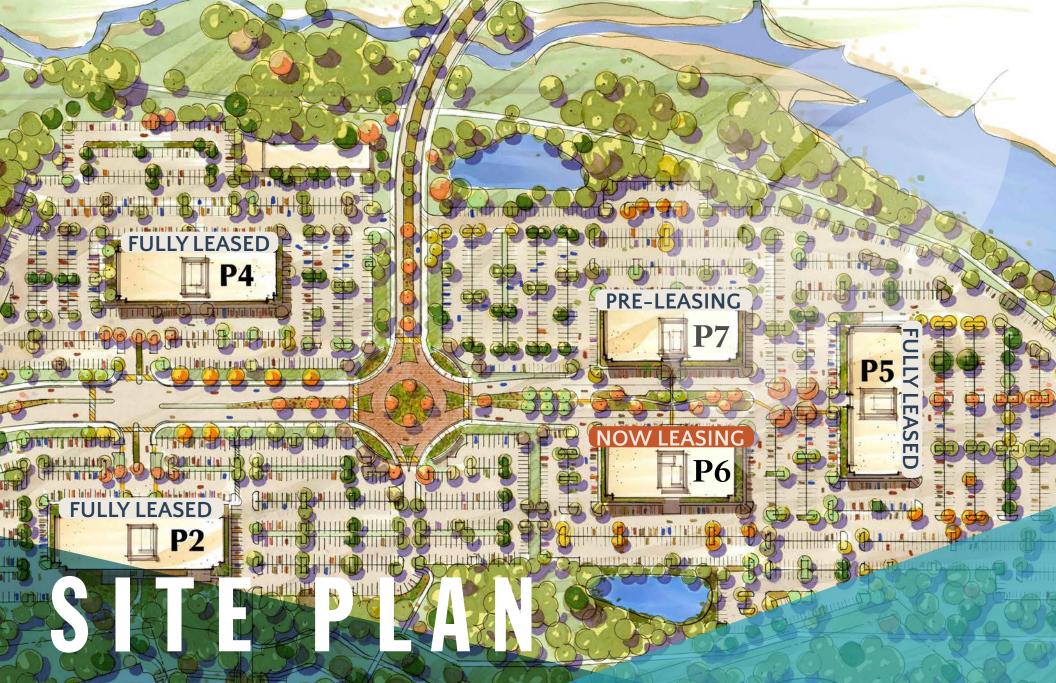

### PERIMETER PARK Site Plan

| 1  | The Green<br>Pocket Park with Putting Green, Bocce Court,<br>and Plaza with Patio Seating                |
|----|----------------------------------------------------------------------------------------------------------|
| 2  | Residential Apartments<br>Cortland Perimeter Park                                                        |
| 3  | The Perk<br>Fitness Center, Cafe & Lounge,<br>Meeting Space Conference Ctr.<br>Located in Perimeter Four |
| 4  | Food Truck & Car Detailing Area                                                                          |
| 5  | Kiddie Academy Daycare                                                                                   |
| 6  | Residential Apartments<br>Carrington Park                                                                |
| 7  | Retail / Restaurants                                                                                     |
| 8  | Hyatt House                                                                                              |
| 9  | Noah's Event Center                                                                                      |
| 0  | Fitness Center<br>Located in 3800 Paramount                                                              |
| 11 | Western Wake Tech Campus                                                                                 |
|    | Go Triangle Bus Stop                                                                                     |
|    | Sidewalks / Trails                                                                                       |
|    |                                                                                                          |