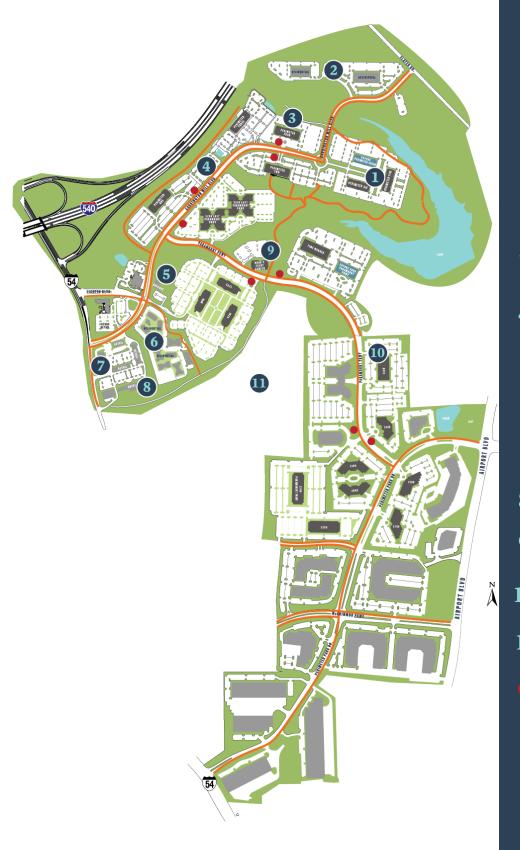

### PERIMETER PARK Site Plan

| 1  | The Green<br>Pocket Park with Putting Green, Bocce Court,<br>and Plaza with Patio Seating                |
|----|----------------------------------------------------------------------------------------------------------|
| 2  | Residential Apartments<br>Cortland Perimeter Park                                                        |
| 3  | The Perk<br>Fitness Center, Cafe & Lounge,<br>Meeting Space Conference Ctr.<br>Located in Perimeter Four |
| 4  | Food Truck & Car Detailing Area                                                                          |
| 5  | Kiddie Academy Daycare                                                                                   |
| 6  | Residential Apartments<br>Carrington Park                                                                |
| 7  | Retail / Restaurants                                                                                     |
| 8  | Hyatt House                                                                                              |
| 9  | Noah's Event Center                                                                                      |
| 0  | Fitness Center<br>Located in 3800 Paramount                                                              |
| 11 | Western Wake Tech Campus                                                                                 |
|    | Go Triangle Bus Stop                                                                                     |
|    | Sidewalks / Trails                                                                                       |
|    |                                                                                                          |