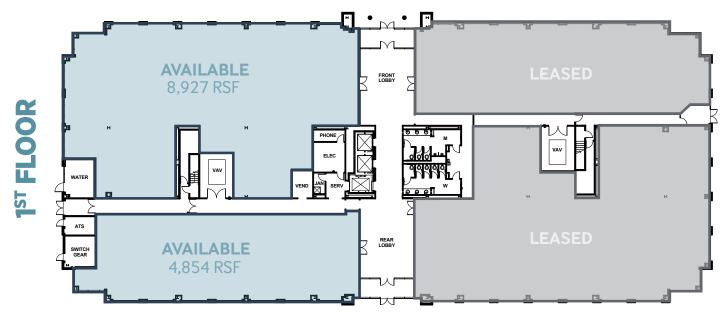

OURCE** PERIMETER HEATING **BUILDING SERVICES** EXTERIOR SIGNAGE

& BRANDING

**Trinity Capital Advisors** Architect: LS3P Perimeter Park / 1010 Sync Street, Morrisville, NC 27560 195,687 sf 65,047 sf \$29.50/sf. full service 6 Floors 33,300 sf 5 spaces per 1,000 sf leased 10'-0" first floor, 9'-0" upper floors Precast & glass skin 30' bays Structural steel frame with concrete slabs Direct access from Carrington Mill Blvd. Card access (doors and elevators) Fully sprinklered NFPA Fire Alarm System 3W/SF Lighting 2W/SF and convenience power 3W/SF High efficiency chilled water system Overhead via electronic fan powered terminal units Property Management located in Perimeter Park with on-site engineers Building signage provided internally and optional exterior facade signage



# FLOOR PLANS





# FLOOR PLANS



# FLOOR PLANS



### CONTACT



#### WILLIAM ALLEN

Partner, Office Leasing E: wallen@trinity-partners.com T: 919.415.4390



#### **JEFF SHEEHAN**

Partner

E: jsheehan@trinitycapitaladvisors.com T: 919.395.3777

#### **SHERRIE CHAFFIN**

Director of Development E: sls@trinitycapitaladvisors.com T: 704.295.0455

#### TRINITY CAPITAL ADVISORS

Trinity Capital Advisors focuses on the acquisition and development of institutional quality office, industrial, and mixed use real estate in the Southeastern United States.

**PERIMETER PARK** 

The firm has invested approximately \$1.8 billion since inception. Trinity Capital has acquired or developed some of the most successful real estate projects in the Southeast, including Ally Center, NASCAR Plaza, 400 South Tryon, Perimet