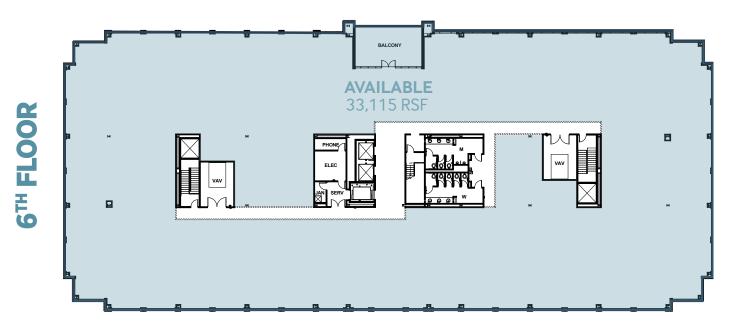

SERVICES** EXTERIOR SIGNAGE

& BRANDING

**Trinity Capital Advisors** Architect: LS3P Perimeter Park / 1010 Sync Street, Morrisville, NC 27560 195,687 sf 65,047 sf \$29.50/sf. full service 6 Floors 33,300 sf 5 spaces per 1,000 sf leased 10'-0" first floor, 9'-0" upper floors Precast & glass skin 30' bays Structural steel frame with concrete slabs Direct access from Carrington Mill Blvd. Card access (doors and elevators) Fully sprinklered NFPA Fire Alarm System 3W/SF Lighting 2W/SF and convenience power 3W/SF High efficiency chilled water system Overhead via electronic fan powered terminal units Property Management located in Perimeter Park with on-site engineers Building signage provided internally and optional exterior facade signage



# FLOOR PLANS





# FLOOR PLANS



# FLOOR PLANS



### CONTACT



#### WILLIAM ALLEN

Partner, Office Leasing E: wallen@trinity-partners.com T: 919.415.4390



#### **JEFF SHEEHAN**

Partner

E: jsheehan@trinitycapitaladvisors.com T: 919.395.3777

#### **SHERRIE CHAFFIN**

Director of Development E: sls@trinitycapitaladvisors.com T: 704.295.0455

#### TRINITY CAPITAL ADVISORS

Trinity Capital Advisors focuses on the acquisition and development of institutional quality office, industrial, and mixed use real estate in the Southeastern United States.

**PERIMETER PARK** 

The firm has invested approximately \$1.8 billion since inception. Trinity Capital has acquired or developed some of the most successful real estate projects in the Southeast, including Ally Center, NASCAR Plaza, 400 South Tryon, Perimeter Park, Toringdon Office Park, and