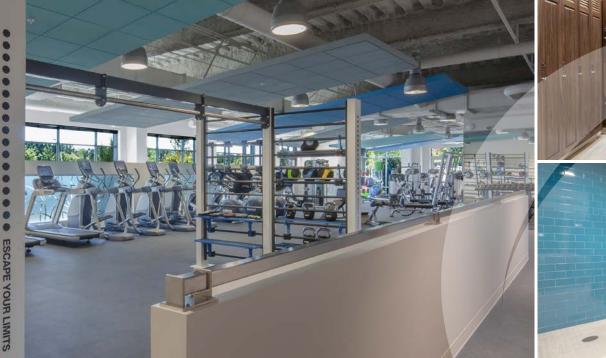

UNCH BOX

DAILY GRIND

**PERIMETER SIX** is just steps away from Perimeter Park's amenities, including a pocket park, plaza space, and The Perk amenties center which includes our state-of-the-art fitness center, café and lounge, and meeting space.

### The Perk features a state-of-the-art fitness center with luxe locker rooms and showers; WiFi equipped Café and Lounge proudly serving Starbucks, as well as breakfast and lunch - ideal for casual meetings; Meeting Space with large boardroom and training room, and dedicated parking.