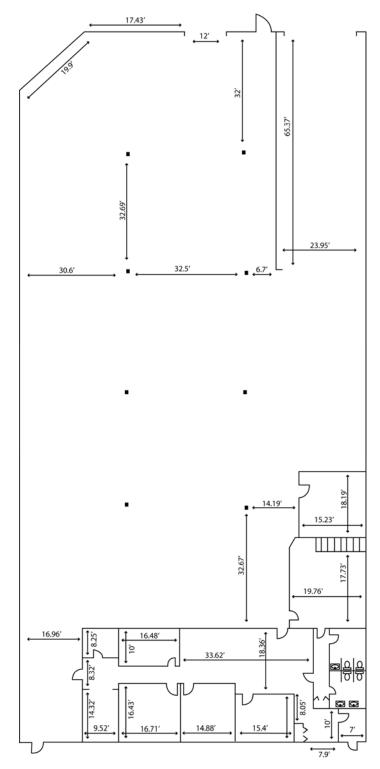

## VALUE INDUSTRIAL PARTNERS, LLC

LAYOUT

Industrial Real Estate Investment, Brokerage and Management

970 N. Oaklawn Avenue, Elmhurst, Illinois 60126 TEL: 630-333-1900 FAX: 630-333-1910

12235 S. Laramie, Alsip

### **Building Specifications**

| Available Size      | 18,694 Square Feet         |
|---------------------|----------------------------|
| Building Size:      | 78,916 Square Feet         |
| Office:             | 20%                        |
| Ceiling Height:     | 16'                        |
| Loading:            | 2 Docks<br>1 Drive-in Door |
| Parking:            | Ample                      |
| Heat:               | Gas                        |
| Operating Expenses: | Included with Current Stop |
| Real Estate Taxes:  | Included with Current Stop |
| Lease Rate:         | \$8.25 PSF Gross           |