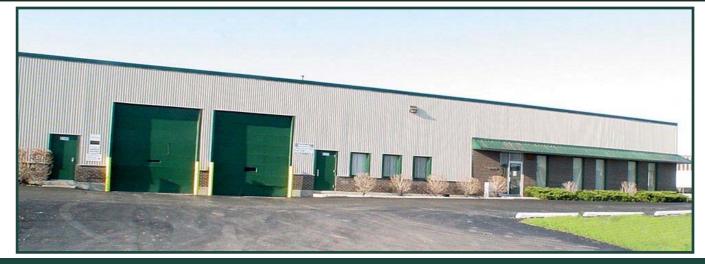

# 12235 S. Laramie Avenue Alsip, Illinois

### **Building Specifications**

| Available Size      | 18,694 Square Feet         |
|---------------------|----------------------------|
| Building Size:      | 78,916 Square Feet         |
| Office:             | 20%                        |
| Ceiling Height:     | 16'                        |
| Loading:            | 2 Docks<br>1 Drive-in Door |
| Parking:            | Ample                      |
| Heat:               | Gas                        |
| Operating Expenses: | Included with Current Stop |
| Real Estate Taxes:  | Included with Current Stop |
| Lease Rate:         | \$8.25 PSF Gross           |

#### **Comments**

- Professionally owned and managed
- Excellent access to I-294
- Corner location at 122nd Street and Laramie

# FOR LEASE 18,694 SF