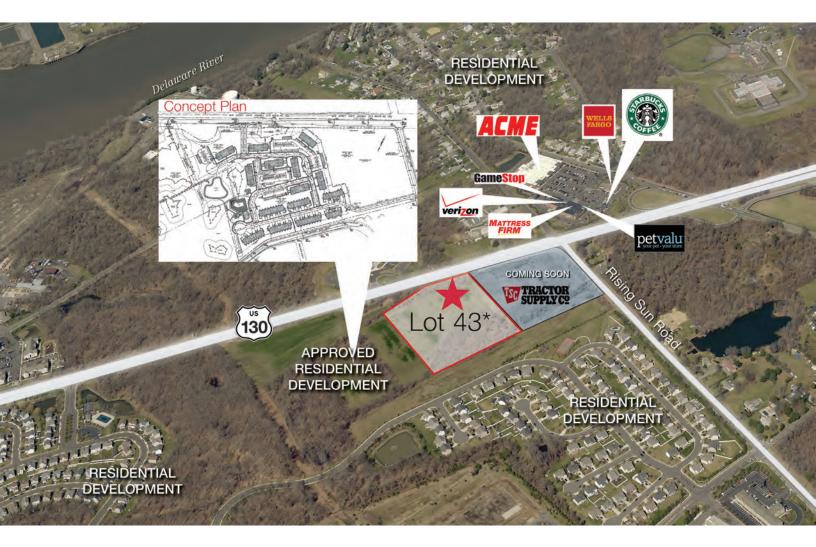

## For Sale | Excellent Development Opportunity $5.4\pm$ Acres for Development

In the Heart of the I-95 Corridor

- 5.4± acres
- Traffic count on Route 130: 32,183 VPD
- Approved for several commercial uses
- Public water and sewer are available nearby
- Regal Homes will break ground on 227 homes on adjacent parcel in 2019
- Immediate access to NJ Turnpike Exit 7
- Extensive frontage to Route 130
- Less than a mile from Exit 56 and Exit 57 of I-295
- Minutes from Routes 206, 195 and the PA Turnpike
- Several million SF of warehouse space close by with large employee base

## Bordentown, NJ Block 138.01, Lot 43

| Property Details |                                     |  |  |
|------------------|-------------------------------------|--|--|
| Lot Size:        | $5.4\pm$ Usable Acres               |  |  |
| Block/Lot:       | Block 138.01, Lot 43                |  |  |
| Traffic:         | Route 130 – 32,183 VPD              |  |  |
| Zoning:          | Commercial                          |  |  |
| Other:           | Approved for Commercial Development |  |  |