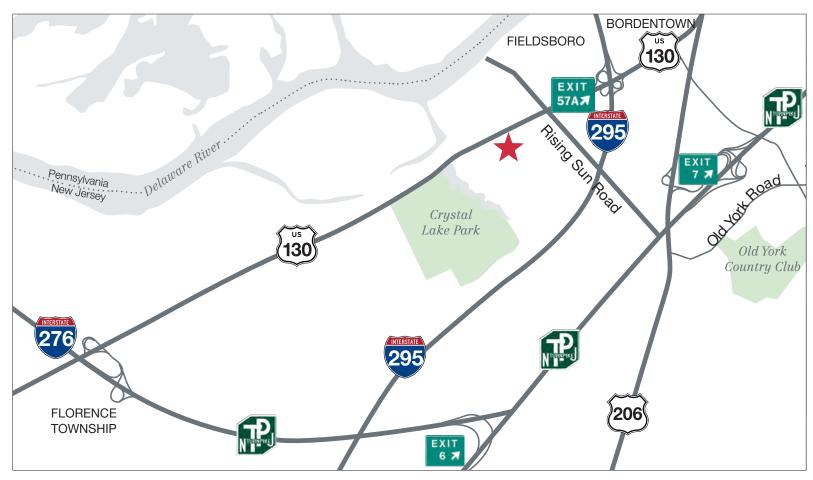

## For Sale | Excellent Development Opportunity $5.4\pm$ Acres for Development

In the Heart of the I-95 Corridor



- 5.4± acres
- Traffic count on Route 130: 32,183 VPD
- Approved for several commercial uses
- Public water and sewer are available nearby
- Regal Homes will break ground on 227 homes on adjacent parcel in 2019
- Immediate access to NJ Turnpike Exit 7
- Extensive frontage to Route 130
- Less than a mile from Exit 56 and Exit 57 of I-295
- Minutes from Routes 206, 195 and the PA Turnpike
- Several million SF of warehouse space close by with large employee base



- 21 Roland Avenue | Mount Laurel NJ 08054
- +1 856 234 9600 | naimertz.com

## \_ocation



## Bordentown, NJ Block 138.01, Lot 43

| Property Details |                                     |  |  |
|------------------|-------------------------------------|--|--|
| Lot Size:        | $5.4\pm$ Usable Acres               |  |  |
| Block/Lot:       | Block 138.01, Lot 43                |  |  |
| Traffic:         | Route 130 – 32,183 VPD              |  |  |
| Zoning:          | Commercial                          |  |  |
| Other:           | Approved for Commercial Development |  |  |

| Demographics      |           |          |          |  |
|-------------------|-----------|----------|----------|--|
|                   | 1 Mile    | 3 Miles  | 5 Miles  |  |
| Population:       | 3,016     | 19,865   | 74,909   |  |
| Households:       | 926       | 7,616    | 27,761   |  |
| Media