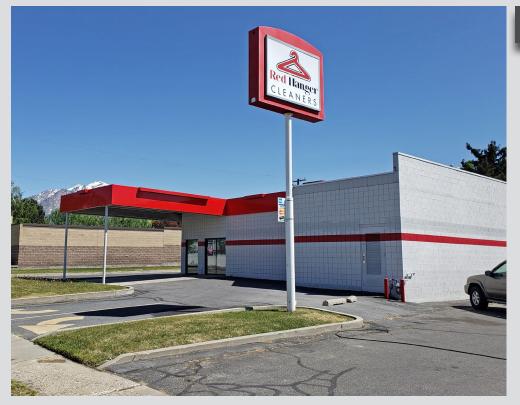

## **MURRAY DRIVE-THRU**

926 East 5600 South Murray, Utah

FITNESS

HOUR

PETSMART

### 🗹 SUMMARY

- ✓ Size: 1,615 SF
  ✓ Lease Rate: \$30.00 PSF
  ✓ NNNs: To be determined
- NINNS: TO DE determined
- ✓ Availability: Immediate

### 🖓 FEATURES

□ Rare Drive-Thru Opportunity
 □ Full Access from 5600 South
 □ Double Drive-Thru Lanes
 □ Pylon Signage