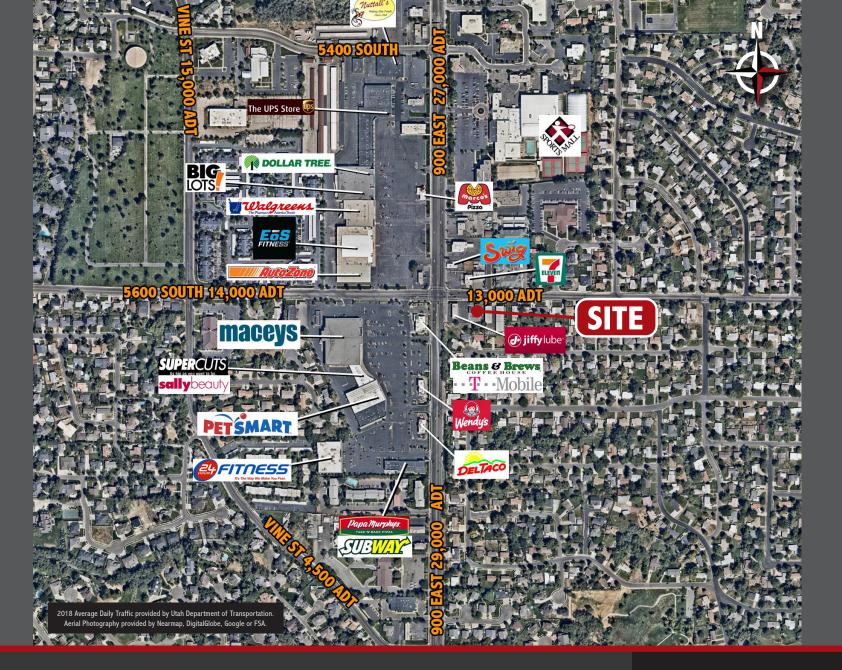

## **MURRAY DRIVE-THRU**

926 East 5600 South Murray, Utah

FITNESS

HOUR

PETSMART

# 900 EAST

### 🖓 FEATURES

□ Rare Drive-Thru Opportunity
 □ Full Access from 5600 South
 □ Double Drive-Thru Lanes
 □ Pylon Signage