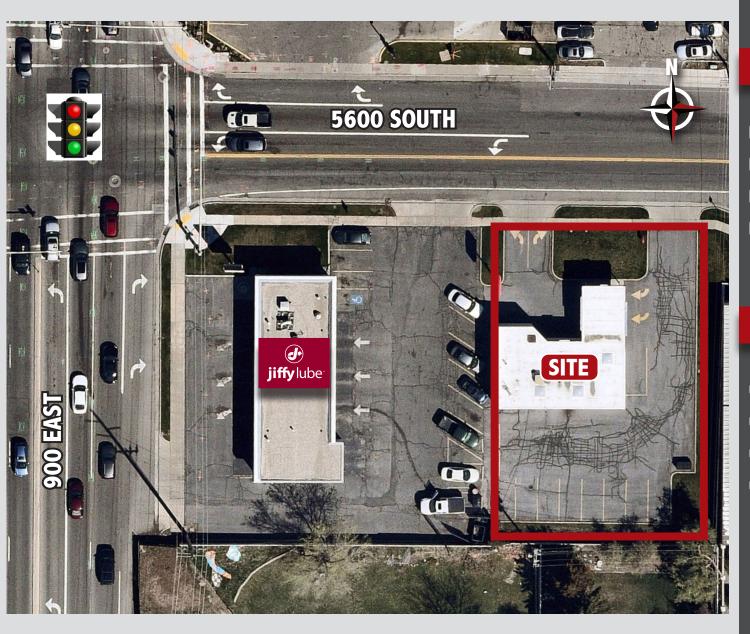

## 926 East 5600 South Murray, Utah

Situs Retail Group, PLLC | 90 East 7200 South | Suite 102 | Midvale, UT 84047 | 801.266.1333 | www.situsretail.com

### 🗹 SUMMARY

- ✓ Size: 1,615 SF
  ✓ Lease Rate: \$30.00 PSF
  ✓ NNNs: To be determined
- NINNS: TO DE determined
- ✓ Availability: Immediate

### 🖓 FEATURES

□ Rare Drive-Thru Opportunity
 □ Full Access from 5600 South
 □ Double Drive-Thru Lanes
 □ Pylon Signage