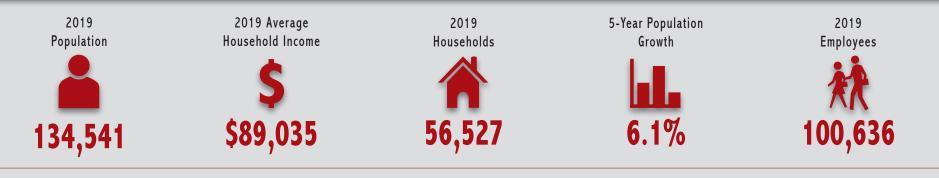

### 3 MILE DEMOGRAPHICS

### DEMOGRAPHIC REPORT

|                     |                                                                                                                                                      | 1 mi ring                                                                |                                      | 3 mi ring                                                                   | 3 mi ring                            |                                                                               | 5 mi ring                            |  |
|---------------------|------------------------------------------------------------------------------------------------------------------------------------------------------|--------------------------------------------------------------------------|--------------------------------------|-----------------------------------------------------------------------------|--------------------------------------|-------------------------------------------------------------------------------|--------------------------------------|--|
| Population          | 2019<br>2024<br>2010<br>2000                                                                                                                         | <b>16,700</b><br>17,765<br>16,507<br>16,592                              | %                                    | <b>134,541</b><br>142,755<br>128,396<br>126,953                             | %                                    | <b>348,039</b><br>369,188<br>329,749<br>325,624                               | %                                    |  |
| Households          |                                                                                                                                                      | 7,376                                                                    |                                      | 56,527                                                                      |                                      | 136,224                                                                       |                                      |  |
|                     | Average household size                                                                                                                               | 2.25                                                                     |                                      | 2.36                                                                        |                                      | 2.52                                                                          |                                      |  |
| Household<br>income | < \$25,000<br>\$25,000 - \$49,999<br>\$50,000 - \$74,999<br>\$75,000 - \$99,999<br>\$100,000+<br>Median household income<br>Average household income | 1,008<br>1,454<br>1,462<br>1,250<br>2,202<br>\$70,930<br><b>\$94,311</b> | 13.7<br>19.7<br>19.8<br>16.9<br>29.9 | 8,164<br>12,307<br>12,147<br>8,731<br>15,179<br>\$66,642<br><b>\$89,035</b> | 14.4<br>21.8<br>21.5<br>15.4<br>26.9 | 18,786<br>27,853<br>28,286<br>20,999<br>40,303<br>\$70,815<br><b>\$92,295</b> | 13.8<br>20.4<br>20.8<br>15.4<br>29.6 |  |
| Total emplo         | Total employees                                                                                                                                      |                                                                          |                                      | 100,636                                                                     |                                      | 190,514                                                                       |                                      |  |
| Business es         | tablishments<br>Industrial<br>Manufacturing<br>Commercial<br>Office<br>Other                                                                         | 812<br>45<br>5<br>142<br>511<br>104                                      | 5.5<br>0.6<br>17.5<br>62.9<br>12.8   | 9,420<br>815<br>184<br>2,322<br>4,850<br>1,250                              | 8.7<br>2.0<br>24.6<br>51.5<br>13.3   | 17,776<br>1,817<br>453<br>4,886<br>8,010<br>2,607                             | 10.2<br>2.5<br>27.5<br>45.1<br>14.7  |  |
| Race                | White<br>Black<br>American Indian<br>Asian & Pl<br>Other                                                                                             | 14,519<br>302<br>88<br>702<br>1,089                                      | 86.9<br>1.8<br>0.5<br>4.2<br>6.5     | 112,375<br>3,407<br>975<br>6,585<br>11,199                                  | 83.5<br>2.5<br>0.7<br>4.9<br>8.3     | 283,525<br>8,608<br>2,616<br>18,579<br>34,712                                 | 81.5<br>2.5<br>0.8<br>5.3<br>10.0    |  |
| Hispanic population |                                                                                                                                                      | 1,651                                                                    | 9.9                                  | 16,142                                                                      | 12.0                                 | 50,902                                                                        | 14.6                                 |  |
| Sex                 | Male<br>Female                                                                                                                                       | 7,934<br>8,766                                                           | 47.5<br>52.5                         | 64,890<br>69,650                                                            | 48.2<br>51.8                         | 171,754<br>176,285                                                            | 49.3<br>50.7                         |  |
| Median age          |                                                                                                                                                      | 45.2                                                                     |                                      | 40.6                                                                        |                                      | 39.3                                                                          |                                      |  |