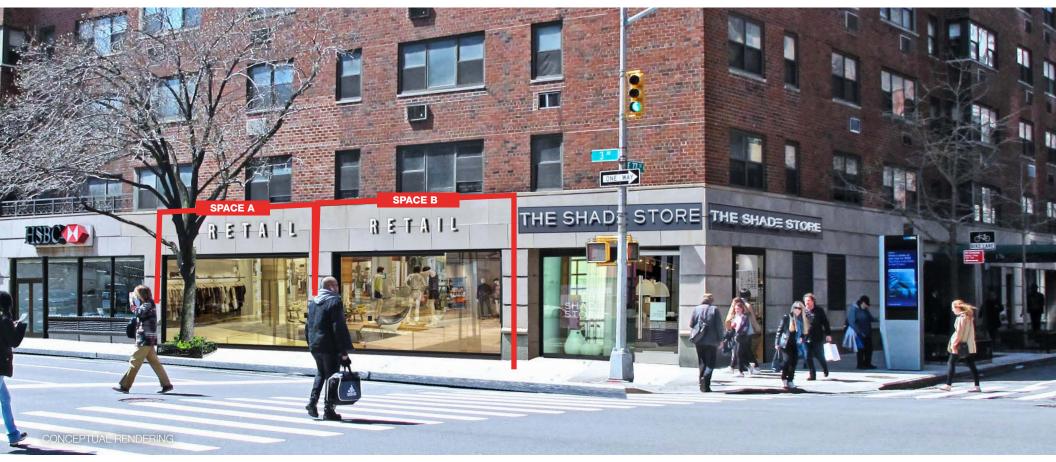

### **APPROXIMATE SIZE**

| Space | A* |
|-------|----|
|-------|----|

| Ground Floor     | 1,000 SF |
|------------------|----------|
| Lower level      | 1,600 SF |
| Space B*         |          |
| Ground Floor     | 850 SF   |
| Total            | 3,450 SF |
| *Can be combined |          |

### FRONTAGE

Space A

25 FT on Third Avenue

### Space B

20 FT on Third Avenue

## SITE STATUS

Formerly HSBC Bank

## **NEIGHBORS**

Francesca's, Citarella Gourmet Market, Bluemercury, Elgot, Paper Source, Maison Kayser, Duane Reade, Journelle, Jacadi, LF Stores, Dallas BBQ, Olive and Bette's, HSBC Bank and The Shade Store (coming soon)