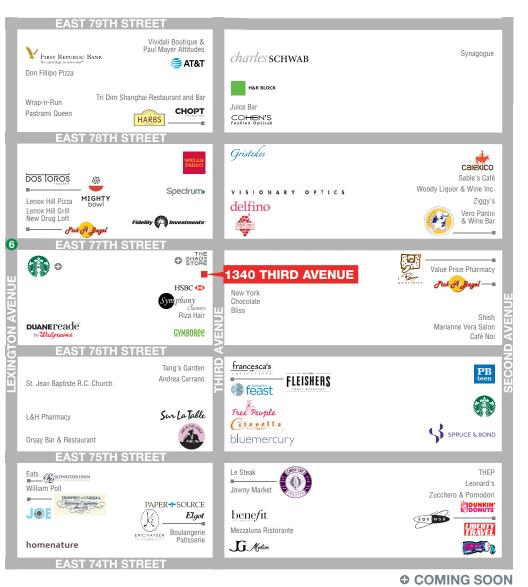

## **NEIGHBORS**

Francesca's, Citarella Gourmet Market, Bluemercury, Elgot, Paper Source, Maison Kayser, Duane Reade, Journelle, Jacadi, LF Stores, Dallas BBQ, Olive and Bette's, HSBC Bank and The Shade Store (coming soon)

### COMMENTS

Steps from the 77th Street 6 train and Lenox Hill Hospital

Located in the middle of the Upper East Side's busiest retail stretch

All uses allowed except food

Adjacent to new HSBC Bank branch

**GROUND FLOOR** 