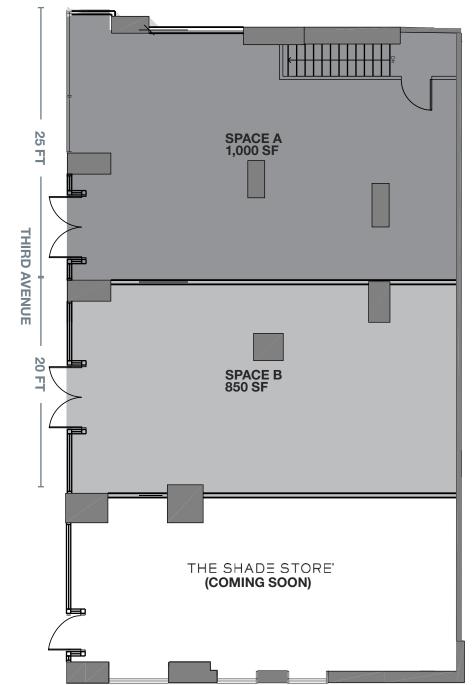

### **APPROXIMATE SIZE**

| Space | A* |
|-------|----|
|-------|----|

| Ground Floor     | 1,000 SF |
|------------------|----------|
| Lower level      | 1,600 SF |
| Space B*         |          |
| Ground Floor     | 850 SF   |
| Total            | 3,450 SF |
| *Can be combined |          |

### FRONTAGE

Space A

25 FT on Third Avenue

### Space B

20 FT on Third Avenue