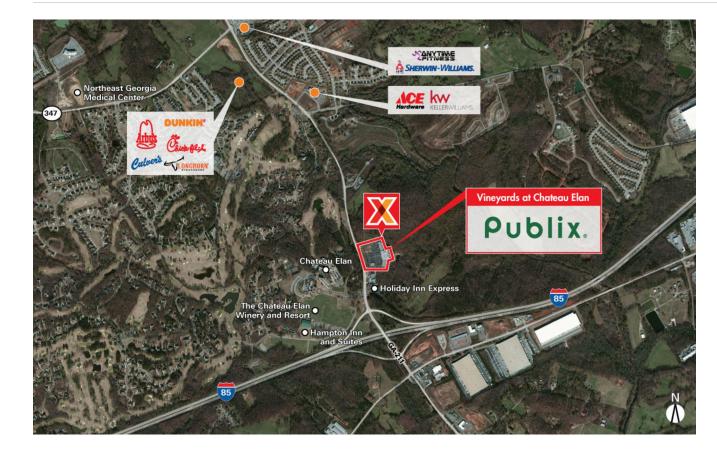

## Atlanta-Sandy Springs-Roswell, GA VINEYARDS AT CHATEAU ELAN

34.104800, -83.813800 2095 Hwy 211 Northwest | Braselton, GA 30517

**CENTER SIZE:** 79,047 SF

| 1 MILE  | 3 MILE    | 5 MILE                    |
|---------|-----------|---------------------------|
| 2,553   | 19,030    | 49,240                    |
| 854     | 6,526     | 16,409                    |
| 699,710 | \$102,045 | \$96,238                  |
|         | 2,553     | 2,553 19,030<br>854 6,526 |

Publix-anchored shopping center with a diverse tenant mix of local and national retailers to meet community needs

Surrounded by an affluent population with an average household income of \$102,000+ within 3 miles

Close proximity to Chateau Elan Winery & Resort, which draws 1MM+ visitors annually

Conveniently located off of I-85

Specialty retail space and pop-up shop locations available