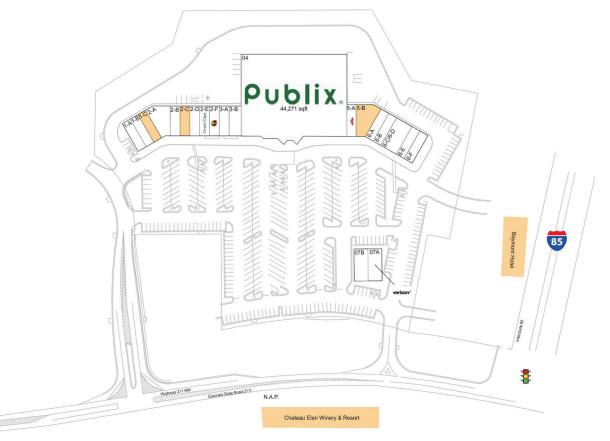

#### AVAILABLE SPACE

| Baymont Hotel<br>Chateau Elan | 5-B      | 2,044 SF |
|-------------------------------|----------|----------|
| Winery & Resort               |          |          |
| 1-C                           | 1,400 SF |          |
| 2-C                           | 1,400 SF |          |

### CURRENT RETAILERS

| N.A.P.<br>1-A<br>1-B<br>2-A<br>2-B<br>2-D<br>2-E<br>2-F<br>3-A<br>3-B<br>04<br>5-A<br>6-A | Chateau Elan Winery & Resort<br>D & R Cigars<br>Georgia Frame Shop<br>Animal Emergency Care of Braselton<br>Felix Cleaners<br>China Garden<br>Great Clips<br>The UPS Store<br>Chateau Spinal Rehab<br>The Puppy Pantry<br>Publix<br>Papa John's<br>Dr. Oluyemi Workman DDS | 1,400 SF<br>1,400 SF<br>2,688 SF<br>1,400 SF<br>1,400 SF<br>1,400 SF<br>2,100 SF<br>2,100 SF<br>44,271 SF<br>1,400 SF<br>2,044 SF |
|-------------------------------------------------------------------------------------------|----------------------------------------------------------------------------------------------------------------------------------------------------------------------------------------------------------------------------------------------------------------------------|-----------------------------------------------------------------------------------------------------------------------------------|
| 3-A                                                                                       | Chateau Spinal Rehab                                                                                                                                                                                                                                                       | 2,100 SF                                                                                                                          |
| 3-B                                                                                       |                                                                                                                                                                                                                                                                            |                                                                                                                                   |
| 04                                                                                        | Publix                                                                                                                                                                                                                                                                     | 44,271 SF                                                                                                                         |
| 5-A                                                                                       | Papa John's                                                                                                                                                                                                                                                                | 1,400 SF                                                                                                                          |
| 6-A                                                                                       | Dr. Oluyemi Workman DDS                                                                                                                                                                                                                                                    | 2,044 SF                                                                                                                          |
| 6-B                                                                                       | The Nail Lounge                                                                                                                                                                                                                                                            | 1,400 SF                                                                                                                          |
| 6-C/6-D                                                                                   | ActiveKidz and Adult Therapy                                                                                                                                                                                                                                               | 2,800 SF                                                                                                                          |
| 6-E                                                                                       | Elite Tan                                                                                                                                                                                                                                                                  | 1,400 SF                                                                                                                          |
| 6-F                                                                                       | Nutrition Depot                                                                                                                                                                                                                                                            | 1,400 SF                                                                                                                          |
| 07A                                                                                       | Verizon Wireless                                                                                                                                                                                                                                                           | 2,100 SF                                                                                                                          |
| 07B                                                                                       | Foot Palace                                                                                                                                                                                                                                                                | 2,100 SF                                                                                                                          |
|                                                                                           |                                                                                                                                                                                                                                                                            |                                                                                                                                   |

### TRACY LOJEK 770.360.8445 | tracy.lojek@brixmor.com | BRIXMOR.com

This site plan indicates the general layout of the shopping center and is not a warranty, representation, or agreement on the part of the landlord that the shopping center will be exactly as depicted herein.