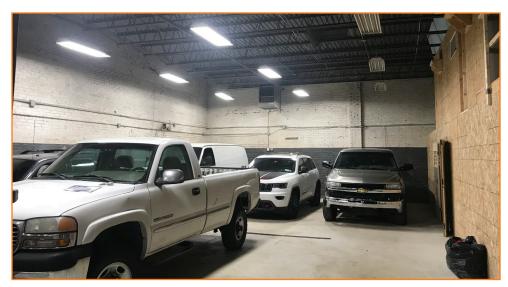

## **FEATURES:**

- 3,200 Sq. Ft. Warehouse +300 Sq. Ft. Mezzanine
- 15' Ceiling Height
- 1 Drive-In Door
- Gas Heat
- 2 Bathrooms