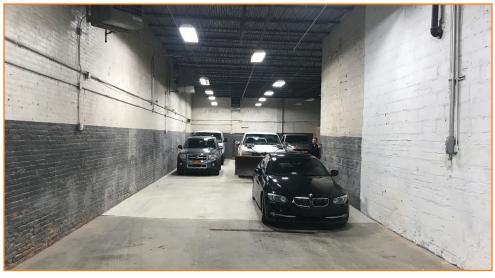

## PRISTINE GOWANUS WAREHOUSE FOR LEASE

3,500 SQ. FT.

## **FEATURES:**

- 3,200 Sq. Ft. Warehouse +300 Sq. Ft. Mezzanine
- 15' Ceiling Height
- 1 Drive-In Door
- Gas Heat
- 2 Bathrooms