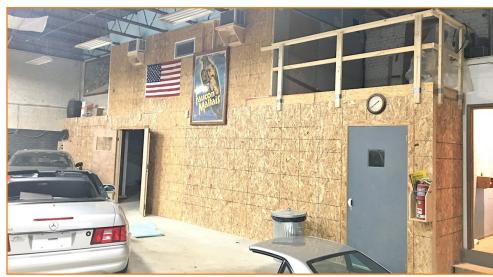

## PRISTINE GOWANUS WAREHOUSE FOR LEASE

3,500 SQ. FT.

## **FEATURES:**

- 3,200 Sq. Ft. Warehouse +300 Sq. Ft. Mezzanine
- 15' Ceiling Height
- 1 Drive-In Door
- Gas Heat
- 2 Bathrooms