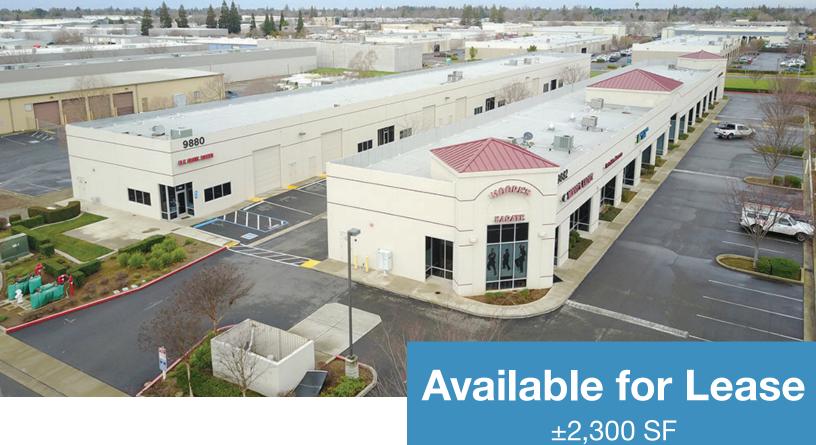

## 9880-9882 Waterman Road Elk Grove, CA

| Available Units                | Total SF  | Warehouse | Office/Showroom | <b>Monthly Rent</b> |
|--------------------------------|-----------|-----------|-----------------|---------------------|
| 9880 Waterman Road, Suite 110* | ±2,300 SF | ±1,958SF  | ±342 SF         | \$1,955.°° NNN      |

# 9880 Waterman Road, Elk Grove

Suite 110 ±2,300 SF