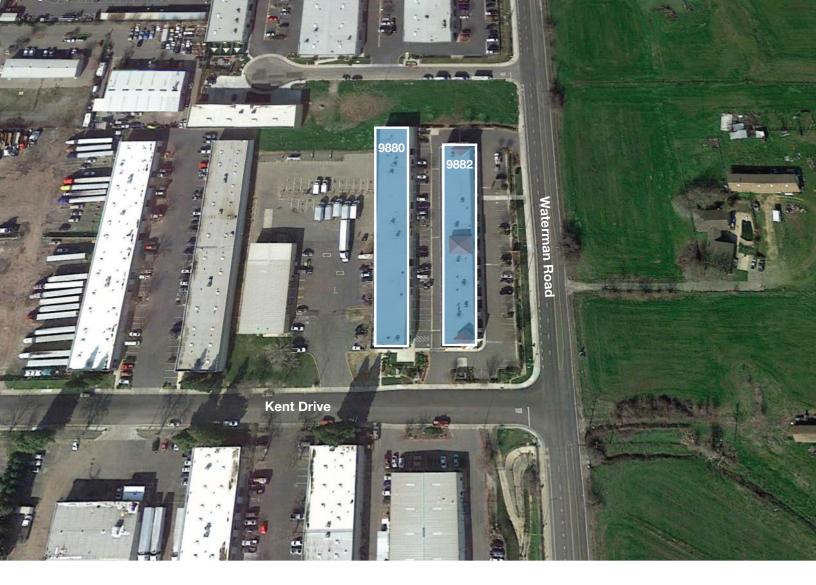

Building is at Waterman Road at Kent Street, South of Elk Grove Boulevard in the desirable Elk Grove sub market.

## Elk Grove Industrial

9880-9882 Waterman Road | Elk Grove, CA