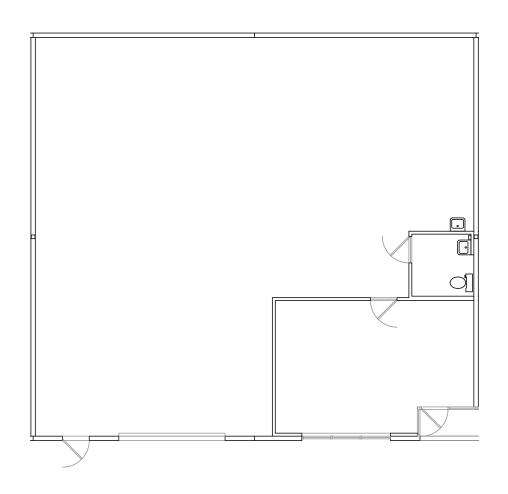

## 9880-9882 Waterman Road Elk Grove, CA

| Available Units                | Total SF  | Warehouse | Office/Showroom | <b>Monthly Rent</b> |
|--------------------------------|-----------|-----------|-----------------|---------------------|
| 9880 Waterman Road, Suite 110* | ±2,300 SF | ±1,958SF  | ±342 SF         | \$1,955.°° NNN      |

# 9880 Waterman Road, Elk Grove

Suite 110 ±2,300 SF