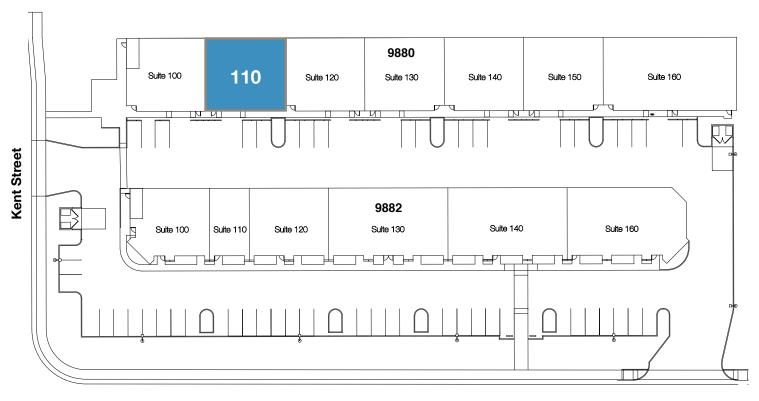

## 9880-9882 Waterman Road Elk Grove, CA

| Available Units                | Total SF  | Warehouse | Office/Showroom | <b>Monthly Rent</b> |
|--------------------------------|-----------|-----------|-----------------|---------------------|
| 9880 Waterman Road, Suite 110* | ±2,300 SF | ±1,958SF  | ±342 SF         | \$1,955.°° NNN      |

# 9880 Waterman Road, Elk Grove

Suite 110 ±2,300 SF