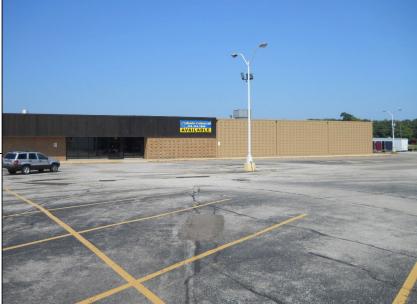

# Retail Space For Sale Benton Harbor Location

Retail For Sale 1800 S M-139 Highway Benton Harbor, Michigan

## **Overview:**

64,000 Square Feet of Retail Space Available. Formerly occupied by Big Lots and surrounded by national chains such as Dunham's Sports and Kohl's. Wide open floor plan and private dock for deliveries/pick ups.