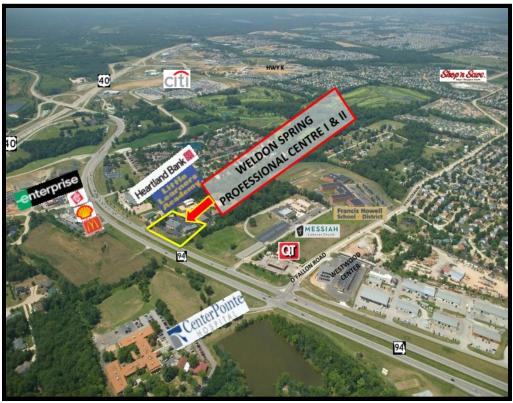

# WELDON SPRING PROFESSIONAL CENTRE I & II

5933 S HIGHWAY 94 & 500 HUBER PARK COURT WELDON SPRING, MISSOURI 63304

### TRAFFIC COUNT

ON HIGHWAY 94 **41,636** 

**VEHICLES PER DAY** 