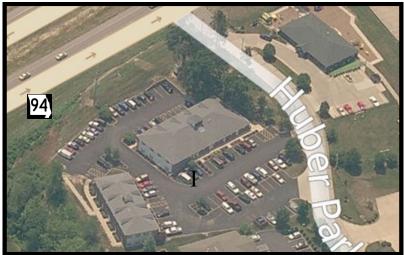

# WELDON SPRING PROFESSIONAL CENTRE I & II

5933 S HIGHWAY 94 & 500 HUBER PARK COURT WELDON SPRING, MISSOURI 63304

# **Featuring:**

- Ample parking
- Excellent Exposure to Hwy 94
- Convenient location to Hwy 94 and Hwy 40/64
- Professional Office Park location
- Competitive Lease Rates
  Zoned General Commercial