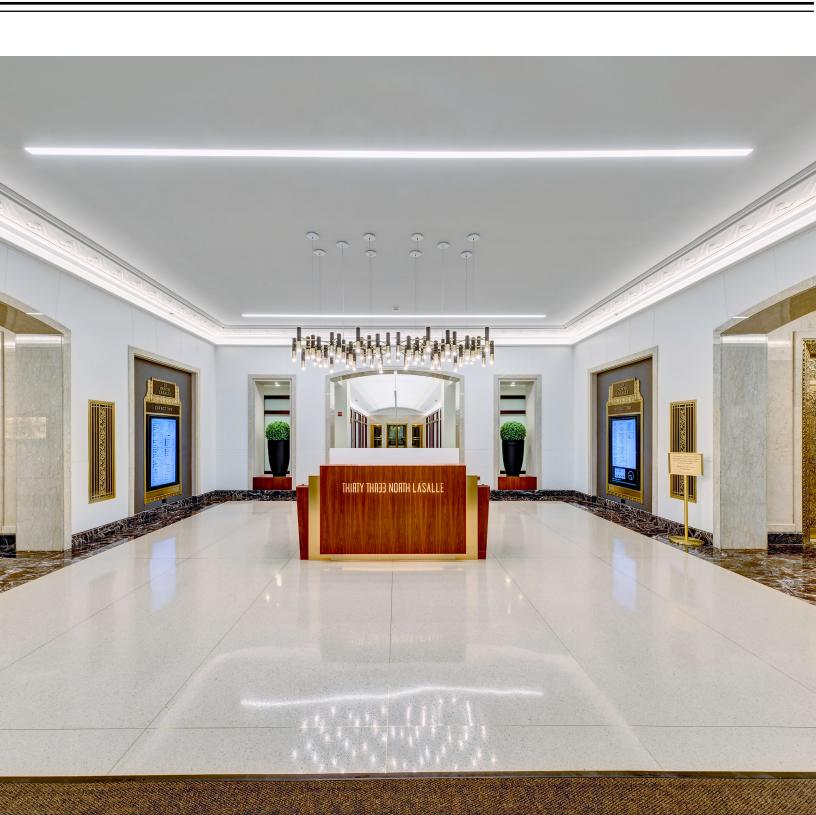

# BUILT FOR BUSINESS. UPDATED TO IMPRESS.

Originally the American National Bank building, 33 North LaSalle stands as a proud pre-war treasure in the heart of Chicago's financial center. This 38-story art deco tower was built in 1928 and the rich history is evident in all the vintage architectural details. The ease of this location allows access to the Metra, El, CTA buses, City Hall and the courts. The building has truly transformed into a multifaceted space for the modern tenant after a \$40 million dollar renovation to be completed in 2020.

Enjoy a full amenity package including a tenant lounge, conference center, fitness facility, bike room and golf simulator.

#### **LOUNGE**

Collaboration space with WiFi for casual meetings, highlighted with original architectural details.