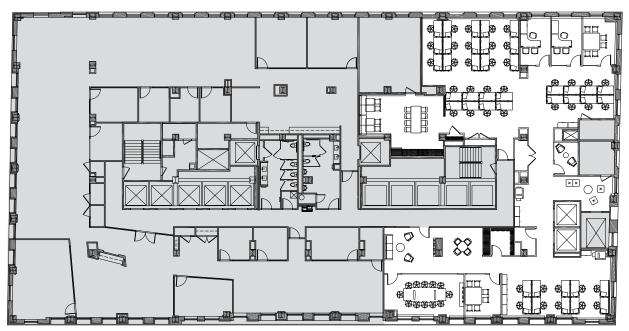

#### **ERIC MYERS**

8,044 SF

64 workstations | 2 conference rooms | 3 huddle rooms | open kitchen