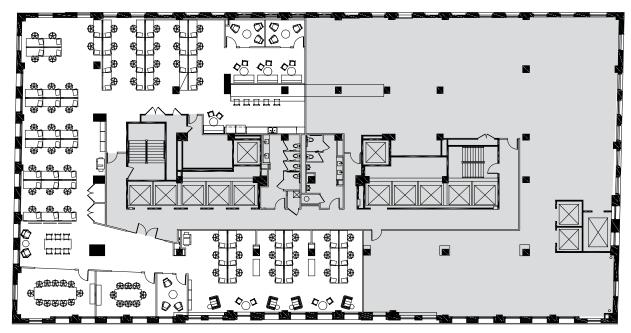

#### **ERIC MYERS**

8,963 SF

70 workstations | 12 person conference room | 6 huddle areas | open kitchen

Click for proposed furniture plan

View our 360° Virtual Tour