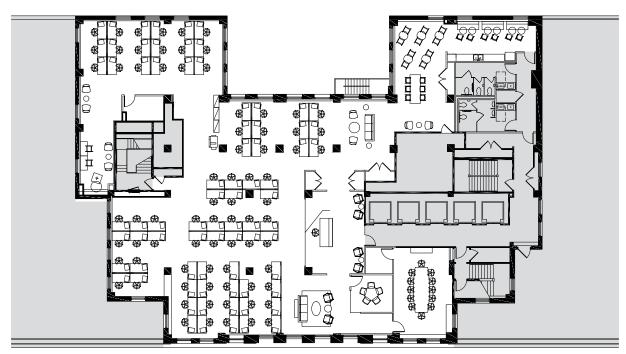

#### **ERIC MYERS**

8,963 SF

70 workstations | 12 person conference room | 6 huddle areas | open kitchen

Click for proposed furniture plan

View our 360° Virtual Tour