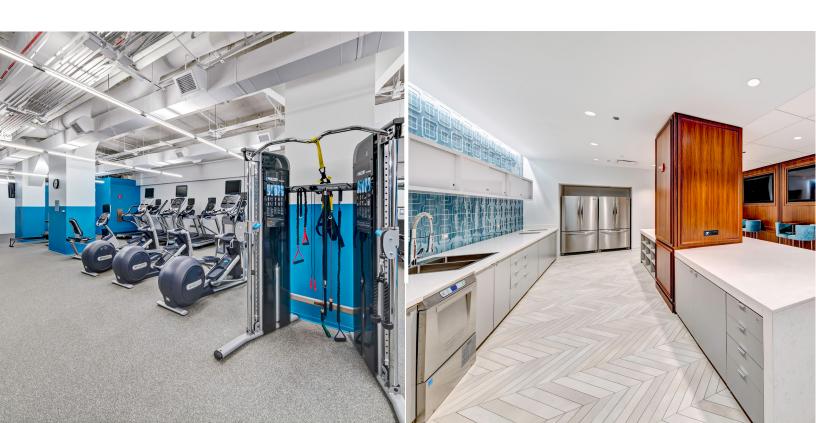

#### **FITNESS CENTER**

Exceptionally designed 7,500 SF facility with spa-quality finishes, soaring 14 ft ceilings, weight room, aerobics room and spacious locker areas.

#### **CATERING KITCHEN**

Full catering kitchen with large prep and serving area for special events.