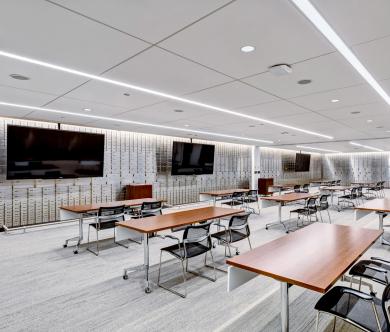

#### **CONFERENCE ROOM**

Lined with the American National Bank's original safety deposit boxes, this contemporary space seats 110 people complete with vintage character and charm.