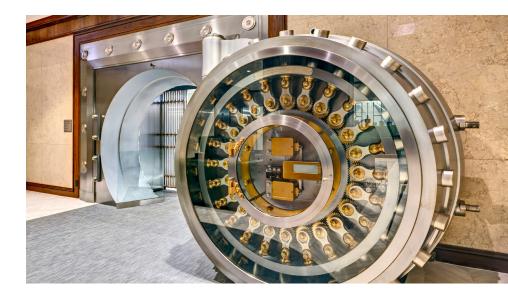

#### **CONFERENCE ROOM**

Lined with the American National Bank's original safety deposit boxes, this contemporary space seats 110 people complete with vintage character and charm.