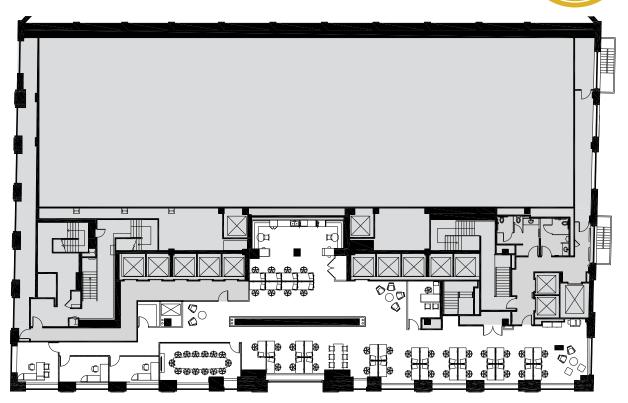

#### **ERIC MYERS**

8,963 SF

70 workstations | 12 person conference room | 6 huddle areas | open kitchen

Click for proposed furniture plan

View our 360° Virtual Tour