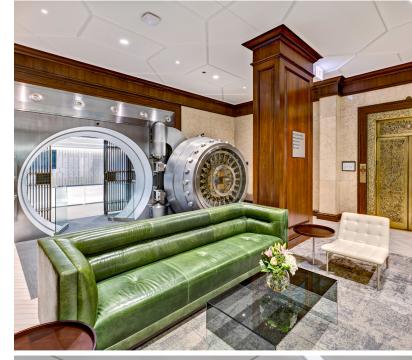

#### **CONFERENCE ROOM**

Lined with the American National Bank's original safety deposit boxes, this contemporary space seats 110 people complete with vintage character and charm.

#### **LOUNGE**

Collaboration space with WiFi for casual meetings, highlighted with original architectural details.