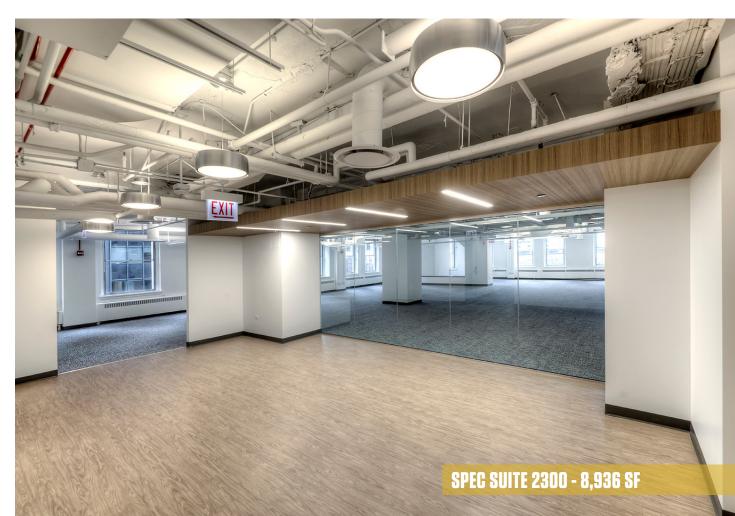

#### **ERIC MYERS**

8,963 SF

70 workstations | 12 person conference room | 6 huddle areas | open kitchen

Click for proposed furniture plan

View our 360° Virtual Tour