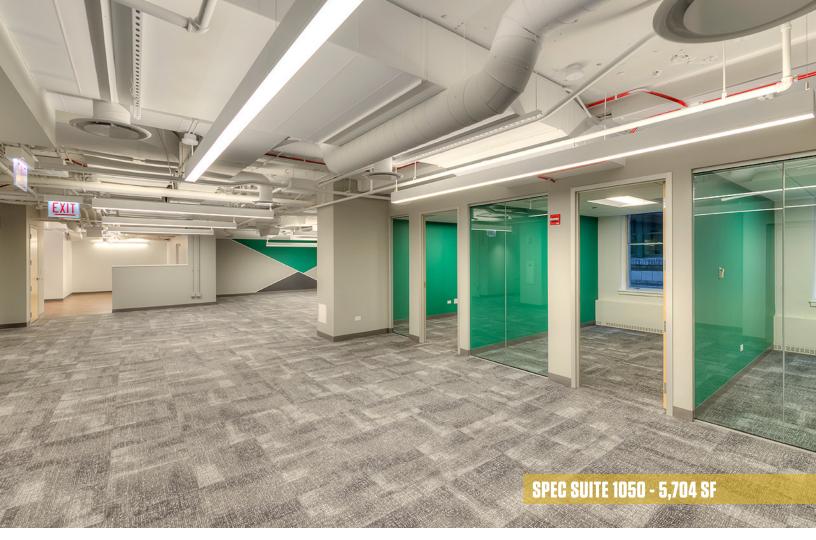

#### **ERIC MYERS**

5,704 SF

 $4\ private\ offices\ |\ 41\ workstations\ |\ 12\ person\ conference\ room\ |\ reception\ |\ huddle\ areas\ |\ open\ kitchen$ 