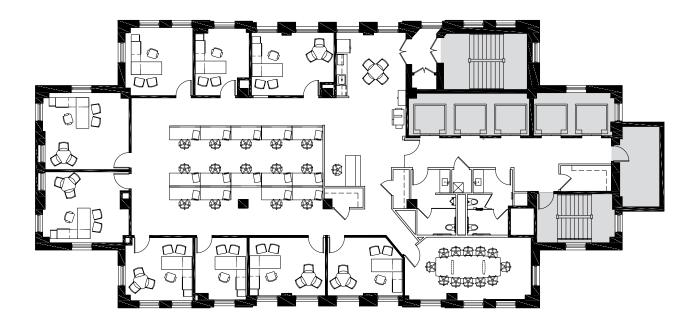

#### **ERIC MYERS**

8,963 SF

70 workstations | 12 person conference room | 6 huddle areas | open kitchen

Click for proposed furniture plan

View our 360° Virtual Tour

#### **ERIC MYERS**

5,704 SF

 $4\ private\ offices\ |\ 41\ workstations\ |\ 12\ person\ conference\ room\ |\ reception\ |\ huddle\ areas\ |\ open\ kitchen$ 

#### **ERIC MYERS**

8,044 SF

64 workstations | 2 conference rooms | 3 huddle rooms | open kitchen

#### **ERIC MYERS**

7,117 SF

4 private offices | 35 workstations | 14 person conference room | open kitchen

Click for proposed furniture plan

N 🔷

View our 360° Virtual Tour