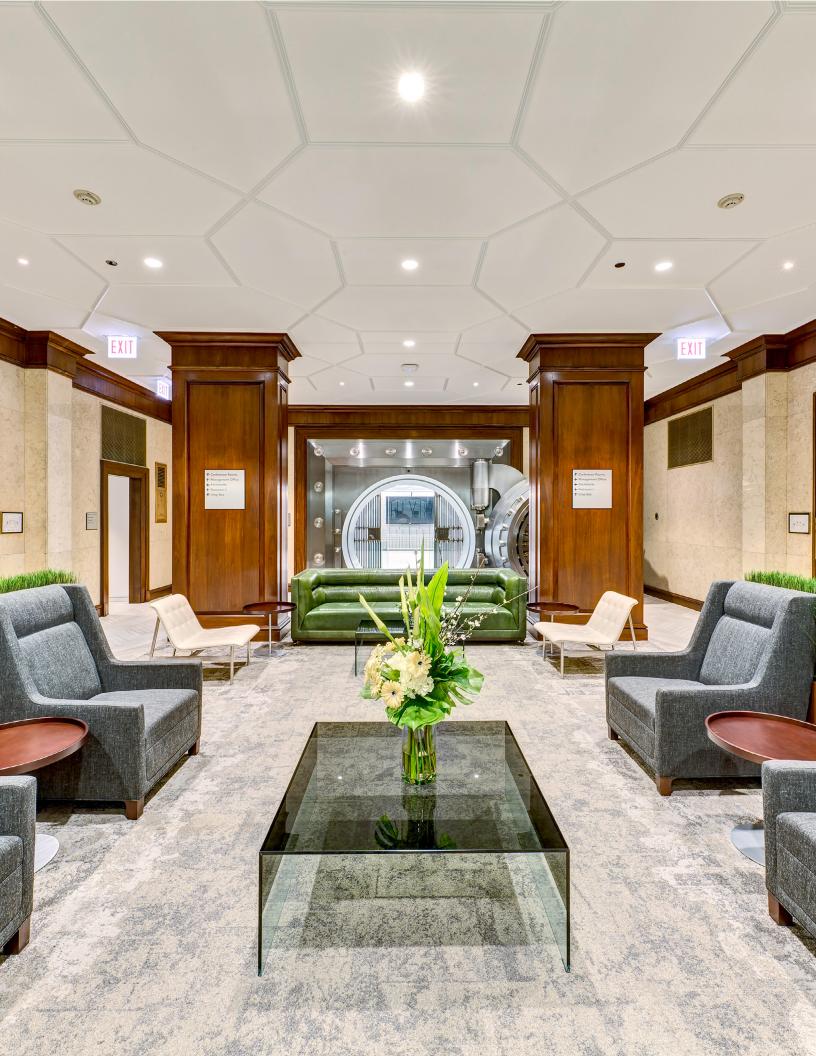

# BUILT FOR BUSINESS. UPDATED TO IMPRESS.

Originally the American National Bank building, 33 North LaSalle stands as a proud pre-war treasure in the heart of Chicago's financial center. This 38-story art deco tower was built in 1928 and the rich history is evident in all the vintage architectural details. The ease of this location allows access to the Metra, El, CTA buses, City Hall and the courts. The building has truly transformed into a multifaceted space for the modern tenant after a \$40 million dollar renovation to be completed in 2020.

#### **CONFERENCE ROOM**

Lined with the American National Bank's original safety deposit boxes, this contemporary space seats 110 people complete with vintage character and charm.

#### **LOUNGE**

Collaboration space with WiFi for casual meetings, highlighted with original architectural details.