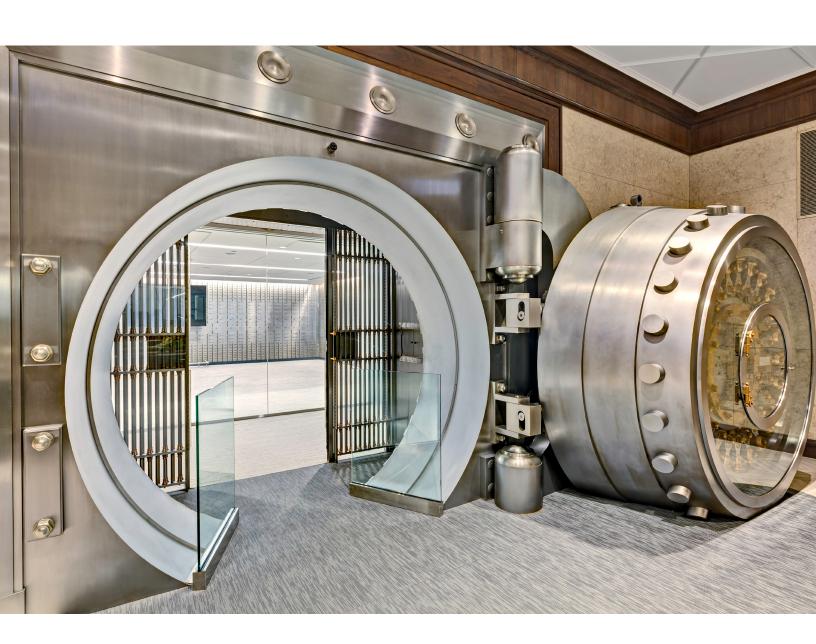

#### **CONFERENCE ROOM**

Lined with the American National Bank's original safety deposit boxes, this contemporary space seats 110 people complete with vintage character and charm.