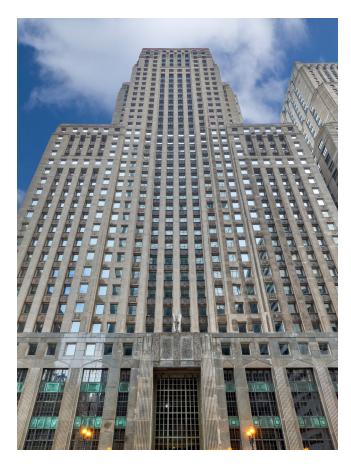

# BUILT FOR BUSINESS. UPDATED TO IMPRESS.

Originally the American National Bank building, 33 North LaSalle stands as a proud pre-war treasure in the heart of Chicago's financial center. This 38-story art deco tower was built in 1928 and the rich history is evident in all the vintage architectural details. The ease of this location allows access to the Metra, El, CTA buses, City Hall and the courts. The building has truly transformed into a multifaceted space for the modern tenant after a \$40 million dollar renovation to be completed in 2020.