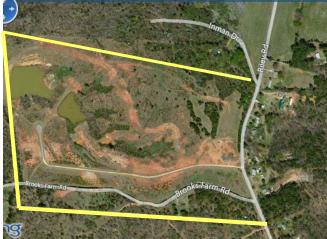

## **AVAILABLE**

Riley Road Buffalo, SC Site Analysis

Commercial Sales

Development

- 82+/- acres located on Riley Road in Union County, SC
- Development site suitable for multi-housing, residential or recreational use.
- Approximately 3 miles from Hwy 215 (Main St.) in Buffalo, SC
- Union County Tax Map # 072-00-00-080