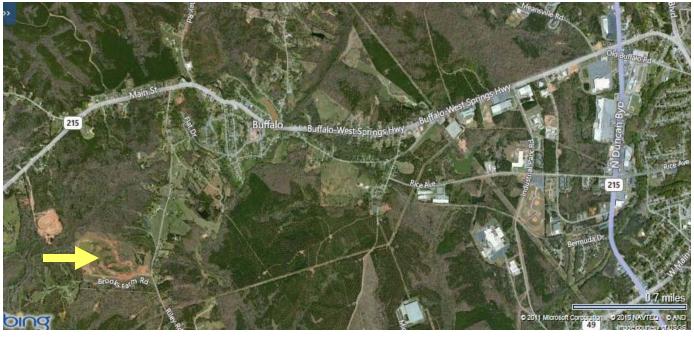

## **AVAILABLE**

Riley Road Buffalo, SC Site Analysis

Commercial Sales

Development

- 82+/- acres located on Riley Road in Union County, SC
- Development site suitable for multi-housing, residential or recreational use.
- Approximately 3 miles from Hwy 215 (Main St.) in Buffalo, SC
- Union County Tax Map # 072-00-00-080