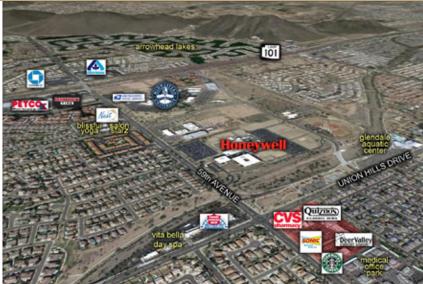

# **ARROWHEAD RANCH PLAZA**

18555, 18561 AND 18589 N. 59<sup>TH</sup> AVE GLENDALE, AZ

59TH AVE AND UNION HILLS DR

## **Project Details**

- Built Out Suites Available For Lease
- Call for Lease Rates
- Great Cotenant Currently in Place
- Excellent Visibility
- Building Signage
- ► Access to Loop 101 Freeway
- ► High Traffic Intersection @ 59th Ave & Union Hills

#### **Complimentary Tenants Include:**

CVS Pharmacy, Starbucks Coffee, Sonic, Quiznos

Website: ArrowheadRanchPlaza.com