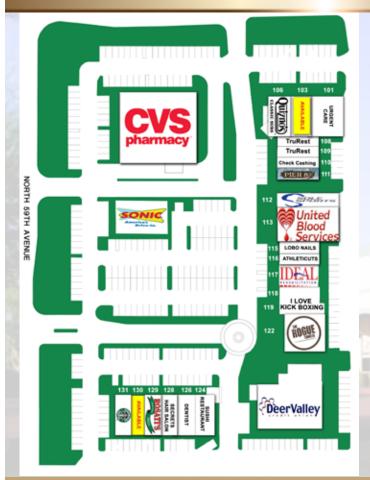

#### **Complimentary Tenants Include:**

CVS Pharmacy, Starbucks Coffee, Sonic, Quiznos

Website: ArrowheadRanchPlaza.com

#### **AVAILABLE SUITES**

Suite 103: ±1,666 SF
 Fully Built Out Chiropratic Office

Suite 130: ±1,211 SF
 Built Out Restaurant Suite Next to Starbucks
 (Former Yogurt/Salad Restaurant)

For More Information, Please Contact: