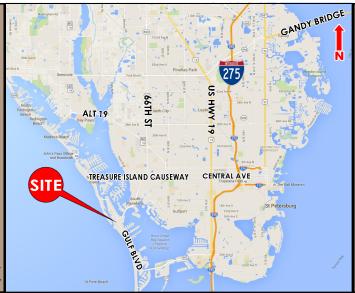

## RETAIL/OFFICE SPACE • ST. PETE BEACH, FL

Property #8119

- Property address: 7370 Gulf Boulevard, St. Pete Beach, FL 33706
- Located at the signalized intersection of Gulf Boulevard and Corey Ave, in the Corey Avenue Shopping District
- 2,500 SF (mol) retail/office unit available
- Generous parking available around entire center (more than 4 spaces per 1,000 SF)
- Traffic counts of 28,000 +/- vehicles per day per FDOT
- Diverse tenant mix includes the well-known Frog Pond Restaurant, the Beach Escape Game, as well as other retail and service-related businesses
- Pylon signage and façade signage available