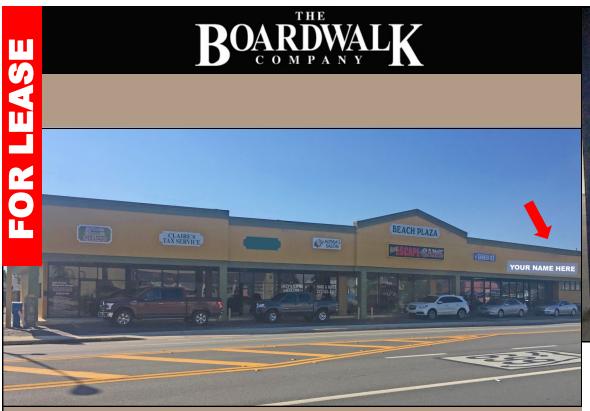

## RETAIL/OFFICE SPACE • ST. PETE BEACH, FL

Property #8119

- Property address: 7370 Gulf Boulevard, St. Pete Beach, FL 33706
- Located at the signalized intersection of Gulf Boulevard and Corey Ave, in the Corey Avenue Shopping District
- 2,500 SF (mol) retail/office unit available
- Generous parking available around entire center (more than 4 spaces per 1,000 SF)
- Traffic counts of 28,000 +/- vehicles per day per FDOT
- Diverse tenant mix includes the well-known Frog Pond Restaurant, the Beach Escape Game, as well as other retail and service-related businesses
- Pylon signage and façade signage available