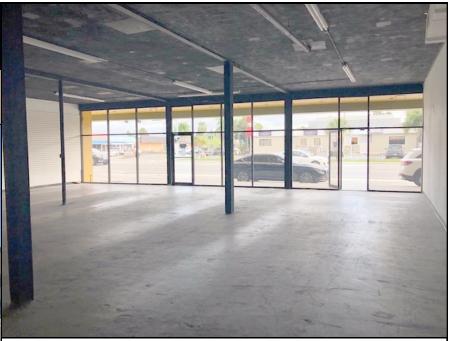

## RETAIL/OFFICE SPACE • ST. PETE BEACH, FL

Property #8119

- Property address: 7370 Gulf Boulevard, St. Pete Beach, FL 33706
- Located at the signalized intersection of Gulf Boulevard and Corey Ave, in the Corey Avenue Shopping District
- 2,500 SF (mol) retail/office unit available
- Generous parking available around entire center (more than 4 spaces per 1,000 SF)
- Traffic counts of 28,000 +/- vehicles per day per FDOT
- Diverse tenant mix includes the well-known Frog Pond Restaurant, the Beach Escape Game, as well as other retail and service-related businesses
- Pylon signage and façade signage available