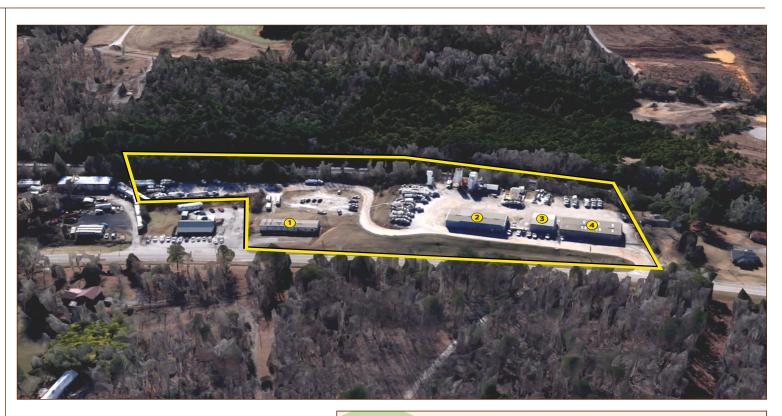

## **BUILDING SIZE**

14,500 SF Total (4 Buildings) Bldg 1: 3,000 SF w/ (4) Drive-in Bldg 2: 5,000 SF w/ (4) Drive-in Bldg 3: 1,500 SF w/ (1) Drive-in Bldg 4: 5,000 SF w/ (3) Drive-in

## **PROPERTY INFORMATION**

- 5 Acres cleared and graveled
- Built in 1985 to 1991
- Insulated metal construction
- 16' Ceiling height
- Good condition
- 8 miles from Mercedes Plant
- 1/2 a mile from I-59, Exit 79