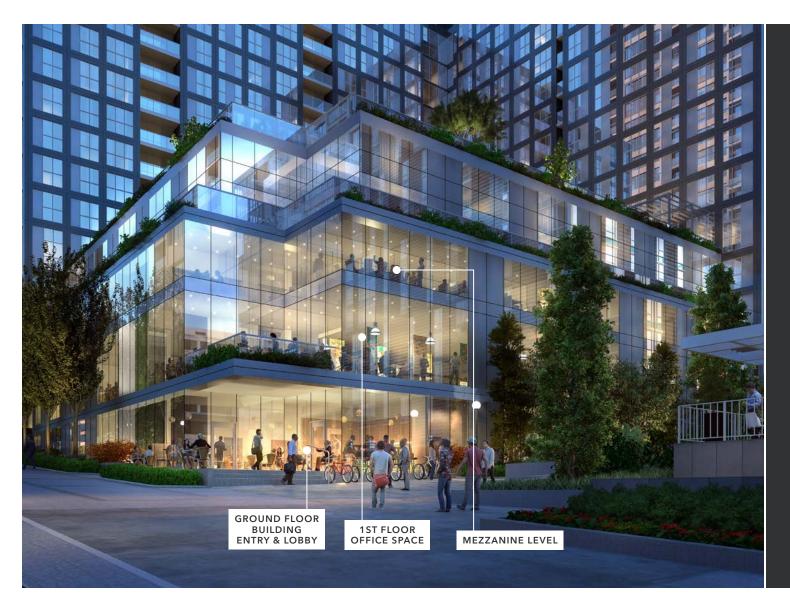

# The Collective

1818 SW 4TH AVENUE, PORTLAND, OR

FIRST GENERATION Class "A" office space

BEAUTIFUL & EXPANSIVE curtain wall glass lines

**CEILING HEIGHTS** of 22'4" on main levels and 10'0" on mezzanine levels

**ELEGANT BUILDING ENTRY** and lobby area with private elevator to office level

**1/1,000** parking ratio with other potential accomodations