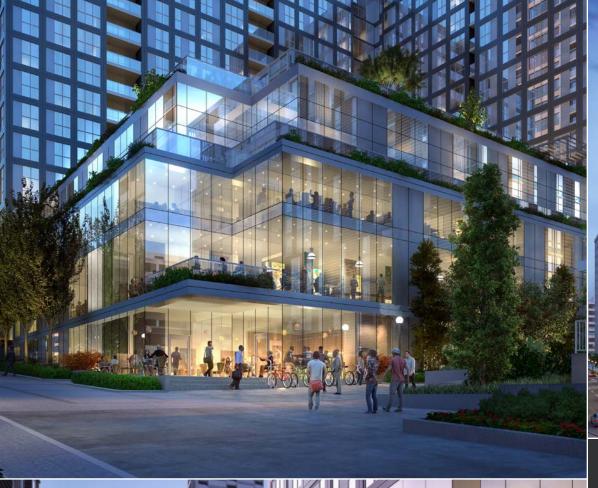

## The Collective

1818 SW 4TH AVENUE, PORTLAND, OR

THE COLLECTIVE is a 15-floor mixed use tower containing over 400 units of premium market grade apartments, as well as retail and office space. Located at the confluence of SW 4th & Harrison, The Collective provides a rare opportunity to lease an office in downtown with park views, access to an outdoor patio area, and abundant on-site parking accommodations. What's more, The Collective is conveniently located right on the MAX & Portland Streetcar lines, and is only a 4 block walk to Portland's Waterfront Park! Finally, located within only 1-2 blocks are restaurants, bars, and numerous food cards, not to mention PSU and even the City of Portland's **Bureau of Development Services** (for planning and zoning needs).

# The Collective

1818 SW 4TH AVENUE, PORTLAND, OR

FIRST GENERATION Class "A" office space

BEAUTIFUL & EXPANSIVE curtain wall glass lines

**CEILING HEIGHTS** of 22'4" on main levels and 10'0" on mezzanine levels

**ELEGANT BUILDING ENTRY** and lobby area with private elevator to office level

**1/1,000** parking ratio with other potential accomodations