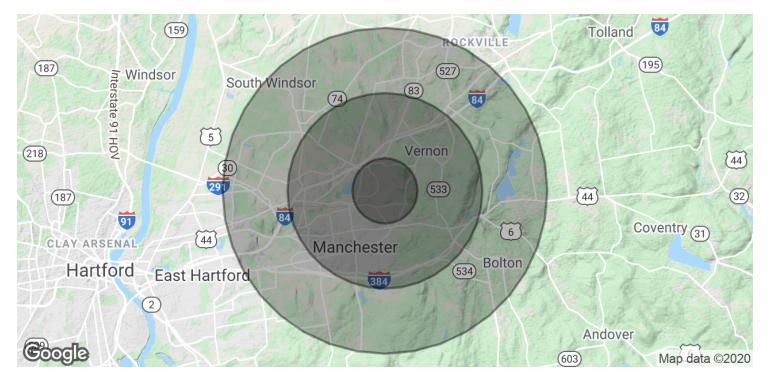

| DEMOGRAPHICS      | 1 MILE   | 3 MILES  | 5 MILES  |
|-------------------|----------|----------|----------|
| Total Households  | 2,629    | 25,333   | 51,470   |
| Total Population  | 6,356    | 60,347   | 122,585  |
| Average HH Income | \$93,620 | \$80,423 | \$82,227 |

## 60 PROGRESS DRIVE | MANCHESTER, CT 06040

| POPULATION           | 1 MILE | 3 MILES | 5 MILES |
|----------------------|--------|---------|---------|
| Total Population     | 6,356  | 60,347  | 122,585 |
| Average age          | 41.6   | 39.8    | 39.9    |
| Average age (Male)   | 39.0   | 38.4    | 38.9    |
| Average age (Female) | 43.2   | 40.9    | 40.7    |

| HOUSEHOLDS & INCOME | 1 MILE    | 3 MILES   | 5 MILES   |
|---------------------|-----------|-----------|-----------|
| Total households    | 2,629     | 25,333    | 51,470    |
| # of persons per HH | 2.4       | 2.4       | 2.4       |
| Average HH income   | \$93,620  | \$80,423  | \$82,227  |
| Average house value | \$264,293 | \$249,256 | \$244,404 |