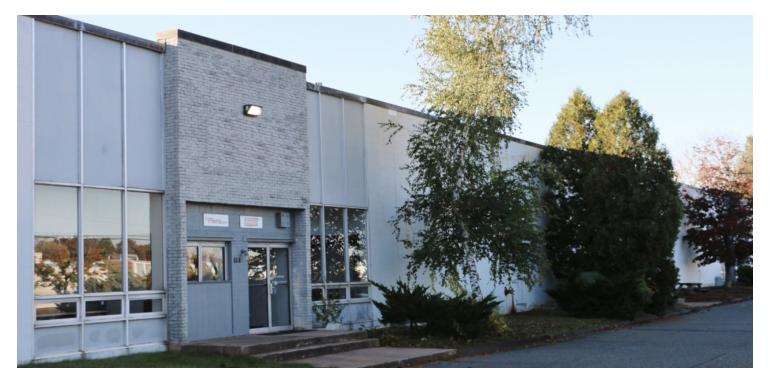

### PROPERTY DESCRIPTION

Sentry Commercial, as exclusive agent for the owner, is pleased to present space for lease at 60 Progress Drive, Manchester CT. This 12,000 square foot unit has two docks, 18' clear heights and can be subdivided to 6,000 square feet.

#### PROPERTY HIGHLIGHTS

- Two docks (10' x 12')
- Can be subdivided to 6,000 square feet
- 18' clear ceiling heights
- Close proximity to I-84