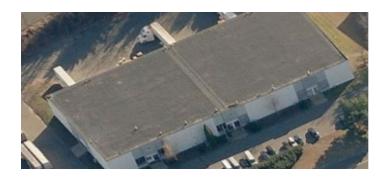

# \$3.95 NNN

| BUILDING SPECIFICATIONS |                 |
|-------------------------|-----------------|
| Building Size           | 36,000 SF       |
| Office Space            | 0               |
| Warehouse               | 12,000 SF       |
| Ceiling Height          | 18 ft           |
| Docks                   | 2               |
| Drives                  | 0               |
| Roof                    | Rubber membrane |
| Column Spacing          | 40' x 50'       |
| Year Built              | 1971            |
|                         |                 |