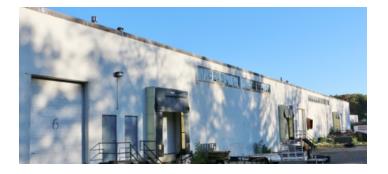

#### PROPERTY HIGHLIGHTS

- Two docks (10' x 12')
- Can be subdivided to 6,000 square feet
- 18' clear ceiling heights
- Close proximity to I-84