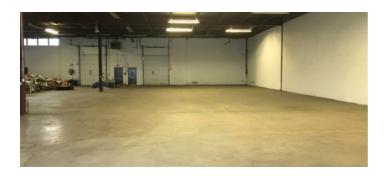

### PROPERTY DESCRIPTION

Sentry Commercial, as exclusive agent for the owner, is pleased to present space for lease at 60 Progress Drive, Manchester CT. This 12,000 square foot unit has two docks, 18' clear heights and can be subdivided to 6,000 square feet.

#### PROPERTY HIGHLIGHTS

- Two docks (10' x 12')
- Can be subdivided to 6,000 square feet
- 18' clear ceiling heights
- Close proximity to I-84