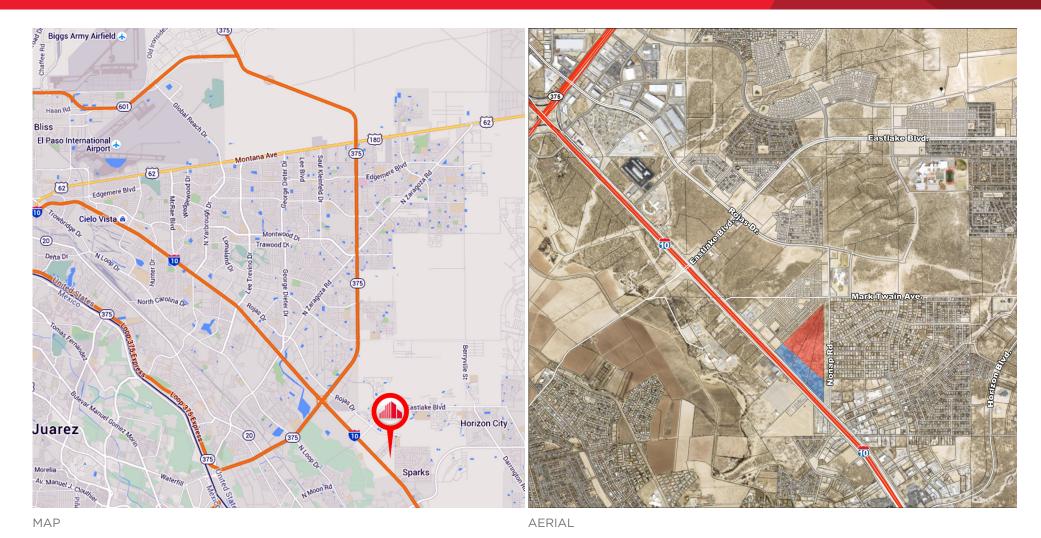

### **Property Highlights**

- Total land size: 76.411 ACRES (\$11,950,000)
- 26 ACRES (\$5,400,000) Offers half mile of retail frontage opportunity on Interstate 10.
- 50 ACRES (\$6,550,000) Suited for single family and multifamily development
- Located between Eastlake Blvd. and Horizon Blvd.
- No zoning restrictions.
- All utilities available.
- Parcels are situated near ±412 planned homes.

- ±20,000 new homes proposed in Horizon City area.
- ±2 miles to/from Joe Battle Blvd/Loop 375 with direct access to Interstate 10 to access all points of the city.
- Close proximity to El Paso Community College, Mission Ridge elementary, Eastlake High School, and Emerald Springs Golf Course.