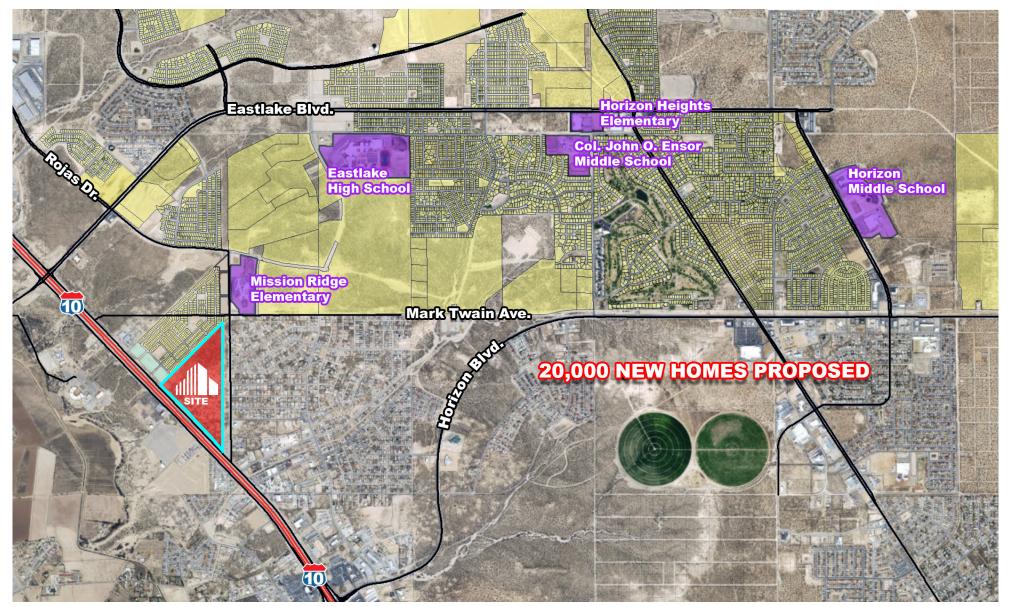

### **Property Highlights**

- Total land size: 76.411 ACRES (\$11,950,000)
- 26 ACRES (\$5,400,000) Offers half mile of retail frontage opportunity on Interstate 10.
- 50 ACRES (\$6,550,000) Suited for single family and multifamily development
- Located between Eastlake Blvd. and Horizon Blvd.
- No zoning restrictions.
- All utilities available.
- Parcels are situated near ±412 planned homes.

- ±20,000 new homes proposed in Horizon City area.
- ±2 miles to/from Joe Battle Blvd/Loop 375 with direct access to Interstate 10 to access all points of the city.
- Close proximity to El Paso Community College, Mission Ridge elementary, Eastlake High School, and Emerald Springs Golf Course.