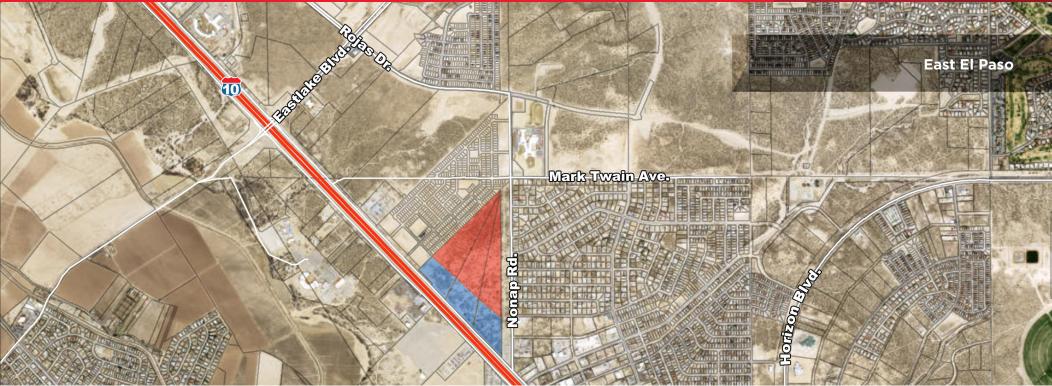

### **Property Highlights**

- Total land size: 76.411 ACRES (\$11,950,000)
- 26 ACRES (\$5,400,000) Offers half mile of retail frontage opportunity on Interstate 10.
- 50 ACRES (\$6,550,000) Suited for single family and multifamily development
- Located between Eastlake Blvd. and Horizon Blvd.
- No zoning restrictions.
- All utilities available.
- Parcels are situated near ±412 planned homes.

- ±20,000 new homes proposed in Horizon City area.
- ±2 miles to/from Joe Battle Blvd/Loop 375 with direct access to Interstate 10 to access all points of the city.
- Close proximity to El Paso Community College, Mission Ridge elementary, Eastlake High School, and Emerald Springs Golf Course.

#### **Main Aerial**

Independently Owned and Operated / A Member of the Cushman & Wakefield Alliance
Cushman & Wakefield Copyright 2015. No warranty or representation, express or implied, is made to the accuracy or completeness of the information contained herein, and same is submitted subject to errors, omissions, change of price, rental or other conditions, withdrawal without notice, and to any special listing conditions imposed by the property owner(s). As applicable, we make no representation as to the condition of the property (or properties) in question.