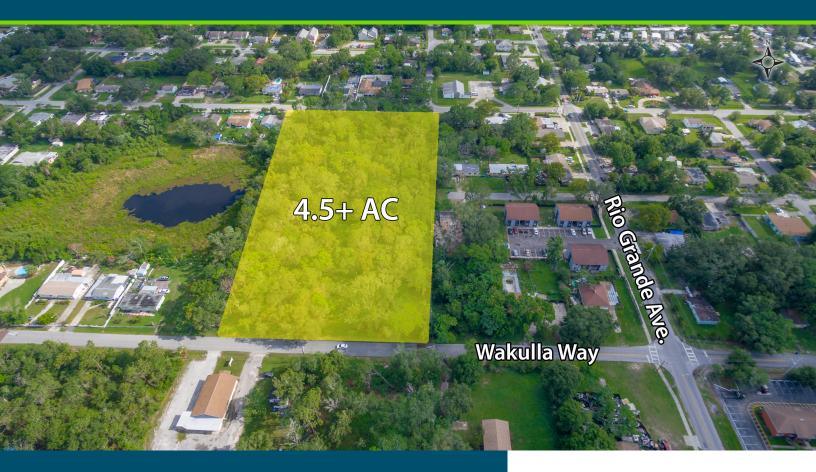

## Wakulla Way Land 1731 Wakulla Way | Orlando, FL 32839

Wakulla Way is one of the last infill multi-family locations available near downtown Orlando. The property is located on a small lake and spans street to street. Orange County has many incentives for both single and multi-family developments in this market. The parcel is located within walking distance of many national retailers, restaurants, and professional offices. Orlando is still one of the fastest growing cities in Florida and there are few available residential development opportunities left. With high demand and incentives from the county this development opportunity is desirable for developers of all sizes. Owner financing is available up to 65% LTV and negotiable rates/term.