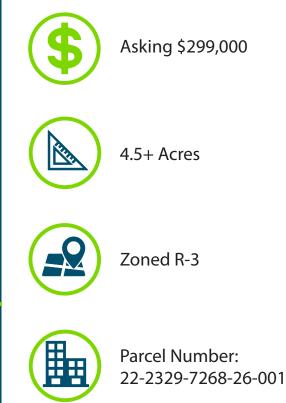

# For Sale

## Wakulla Way Land 1731 Wakulla Way | Orlando, FL 32839

Wakulla Way is one of the last infill multi-family locations available near downtown Orlando. The property is located on a small lake and spans street to street. Orange County has many incentives for both single and multi-family developments in this market. The parcel is located within walking distance of many national retailers, restaurants, and professional offices. Orlando is still one of the fastest growing cities in Florida and there are few available residential development opportunities left. With high demand and incentives from the county this development opportunity is desirable for developers of all sizes. Owner financing is available up to 65% LTV and negotiable rates/term.