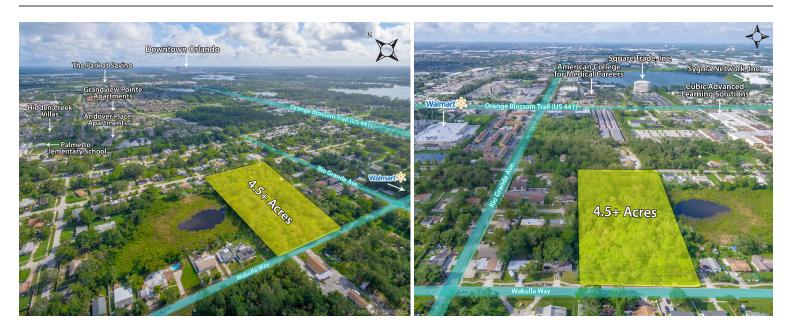

owntown Orlando. The property is located on a small lake and spans street to street. Orange County has many incentives for both single and multi-family developments in this market. The parcel is located within walking distance of many national retailers, restaurants, and professional offices. Orlando is still one of the fastest growing cities in Florida and there are few available residential development opportunities left. With high demand and incentives from the county this development opportunity is desirable for developers of all sizes. Owner financing is available up to 65% LTV and negotiable rates/term.



SAXON EVANS T: 407-691-0505 ext. 322 M: 239-384-1432 sevans@holdthyssen.com

301 S. New York Avenue Suite 200 Winter Park, FL 32789

www.holdthyssen.com

### **SURROUNDING AREA**



## LOCATION



The information above has been obtained from sources believed reliable. While we do not doubt its accuracy we make no guarantee, warranty or representation about it. It is your responsibility to independently confirm its accuracy and completeness. Any projections, opinions, assumptions, or estimates used are for example only and do not represent the current or future performance of the property. Hold-Thyssen, Inc. is a licensed real estate broker.

#### FOR MORE INFORMATION:

#### **SAXON EVANS**

sevans@holdthyssen.com T: 407-691-0505 x322 M: 239-384-1432

301 S. New York Avenue Suite 200 Winter Park, FL 32789



www.holdthyssen.com