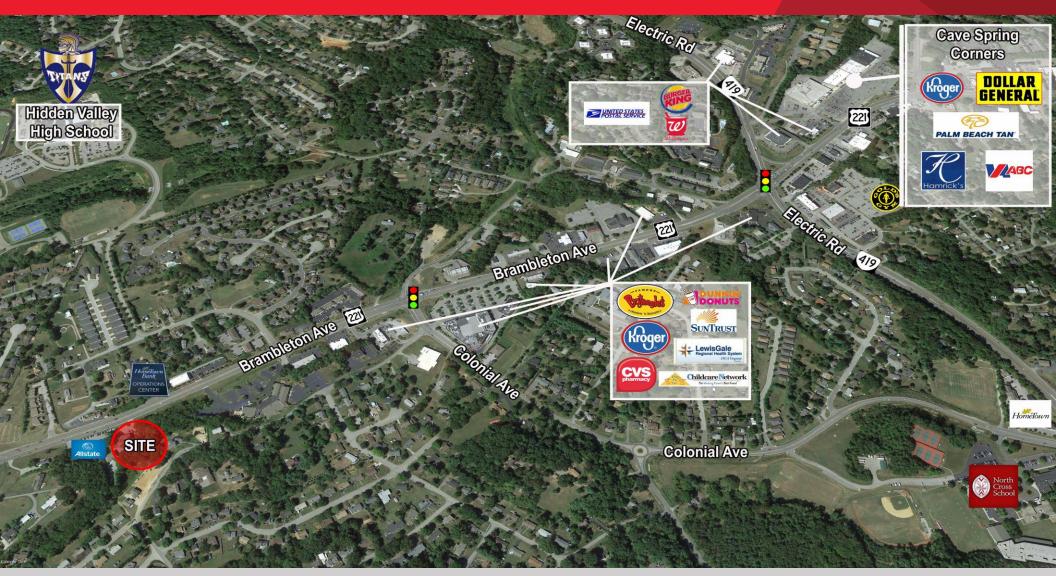

## **Property Features**

- 4,800 SF on 1.65 AC
- Class "B" Building in Office Park Complex
- · Large windows in every office
- Furniture is negotiable
- < than 1 mile from major Electric/Brambleton Intersection
- Grandfathered large roadside LED pylon sign available
- · Compatible for single user or two practices
- 16,000 VPD
- Reduced Sale Price: \$599,000.00