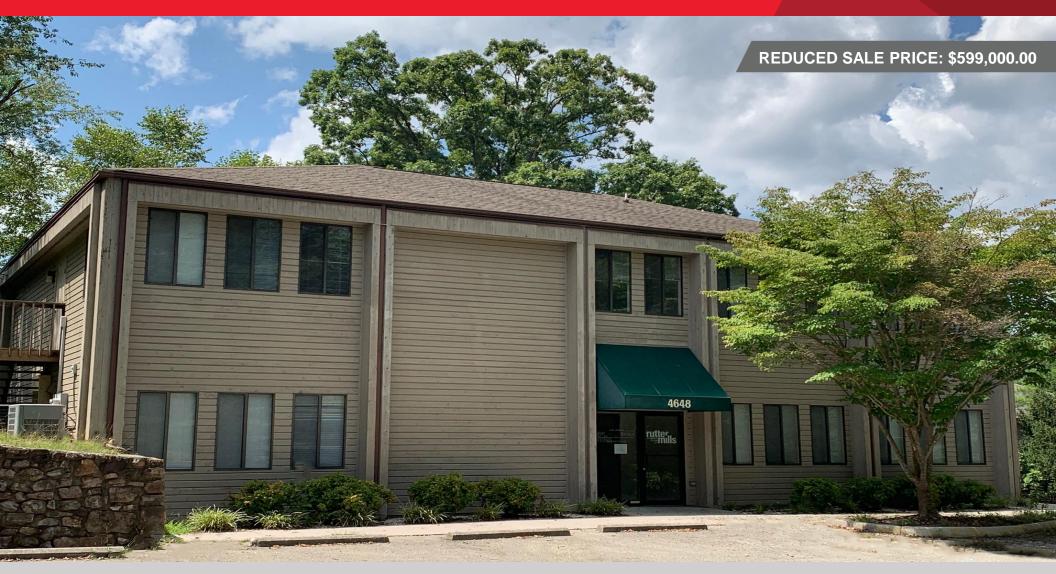

# OFFICE BUILDING FOR SALE 4648 BRAMBLETON AVENUE

Roanoke, VA 24018

## **Property Features**

- 4,800 SF on 1.65 AC
- Class "B" Building in Office Park Complex
- · Large windows in every office
- Furniture is negotiable
- < than 1 mile from major Electric/Brambleton Intersection
- Grandfathered large roadside LED pylon sign available
- · Compatible for single user or two practices
- 16,000 VPD
- Reduced Sale Price: \$599,000.00

| Specifications |                        |
|----------------|------------------------|
| Total Size     | 4,800 SF               |
| Use            | Owner Occupant         |
| Parking        | 24 free surface spaces |
| Year Built     | 1996                   |