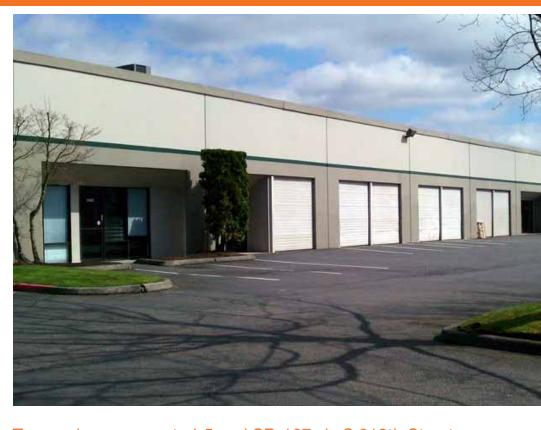

## Pacific Business Park Building 5

7002 S 220th Street Kent, WA

10,000 SF shell 910 SF office

\$0.60 PSF shell \$0.85 PSF, NNN office add-on

6 dock-high doors 4 grade-level door

14'-16' clear height

Comcast Cable available