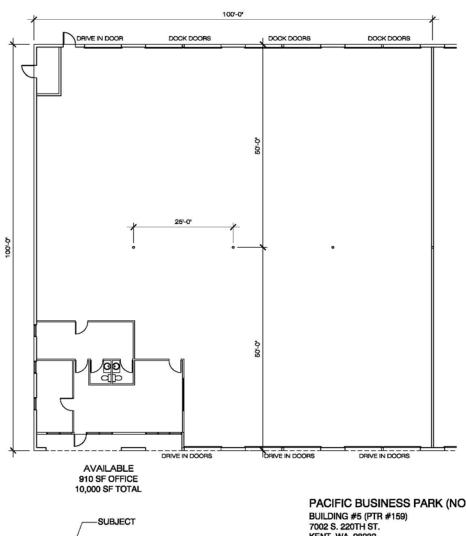

## Pacific Business Park Building 5

7002 S 220th Street Kent, WA

10,000 SF shell 910 SF office

\$0.60 PSF shell \$0.85 PSF, NNN office add-on

6 dock-high doors 4 grade-level door

14'-16' clear height

Comcast Cable available

## Pacific Business Park Building 5

PACIFIC BUSINESS PARK (NORTH)

KENT, WA. 98032