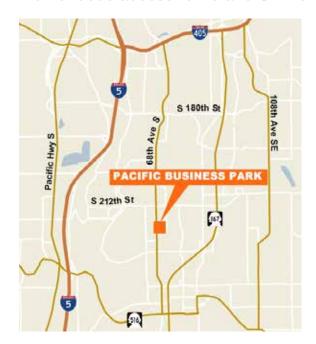

# For Lease

## Pacific Business Park Building 5

7002 S 220th Street Kent, WA

10,000 SF shell 910 SF office

\$0.60 PSF shell \$0.85 PSF, NNN office add-on

6 dock-high doors 4 grade-level door

14'-16' clear height

Comcast Cable available

Available February 1, 2018



#### Tremendous access to I-5 and SR-167 via S 212th Street



#### Doug Klein, SIOR Senior Vice President 206.248.7348

dklein@kiddermathews.com

### Kraig Heeter

Vice President 206.248.7313 kheeter@kiddermathews.com



## Pacific Business Park Building 5





PACIFIC BUSINESS PARK (NORTH)

KENT, WA. 98032



#### Contact

Doug Klein, SIOR Senior Vice President 206.248.7348

dklein@kiddermathews.com

**Kraig Heeter** Vice President 206.248.7313

kheeter@kiddermathews.com