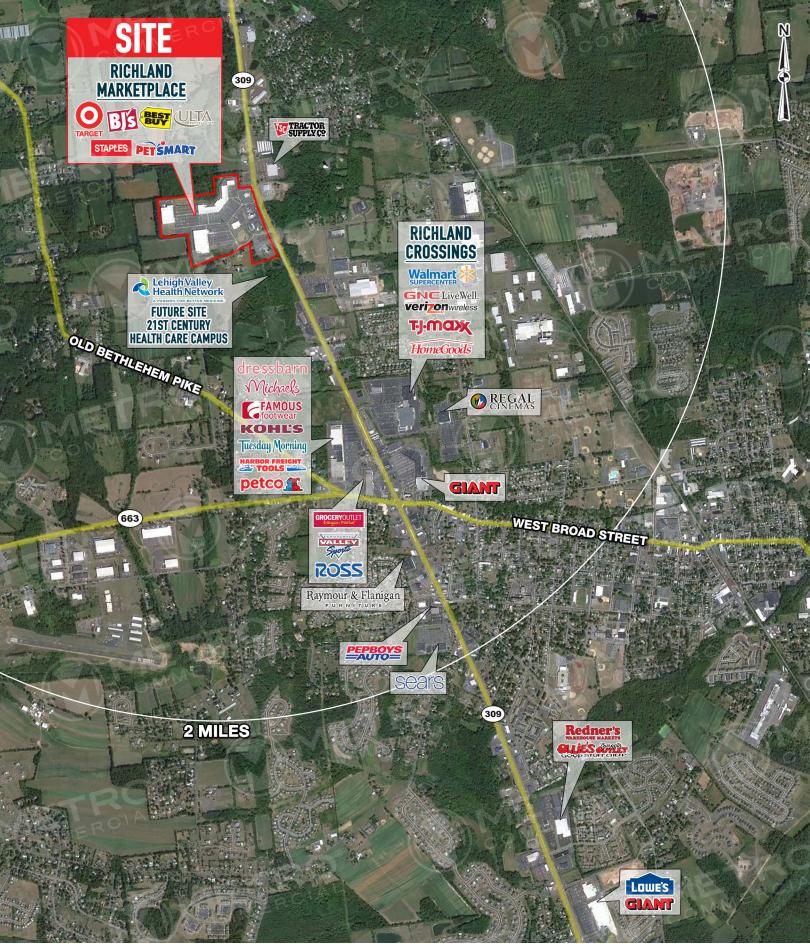

### RICHLAND MARKETPLACE ROUTE 309 & WEST PUMPING STATION ROAD QUAKERTOWN, PA

## property highlights.

- Located on busy Route 309 corridor
- Quakertown's premier retail shopping center
- High growth area in Northwest Bucks County
- Total GLA: ±415,000 SF

#### stats.

|  | 2017 DEMOGRAPHICS*                             | 3 MILES  | 5 MILES  | 7 MILES  |
|--|------------------------------------------------|----------|----------|----------|
|  | EST. POPULATION                                | 26,005   | 45,852   | 71,792   |
|  | EST. HOUSEHOLDS                                | 9,910    | 17,278   | 26,662   |
|  | EST. AVG. HH INCOME                            | \$77,823 | \$88,221 | \$94,413 |
|  | ROUTE 309 TRAFFIC COUNT: 36,126 VPD *ESRI 2017 |          |          |          |