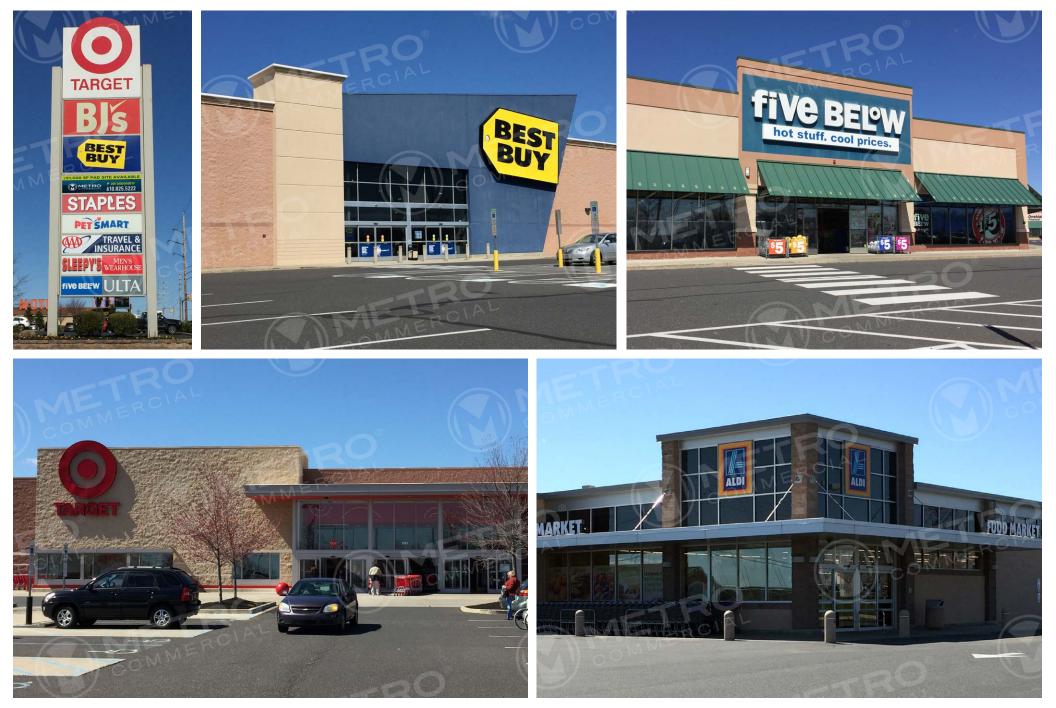

## property highlights.

- Located on busy Route 309 corridor
- Quakertown's premier retail shopping center
- High growth area in Northwest Bucks County
- Total GLA: ±415,000 SF