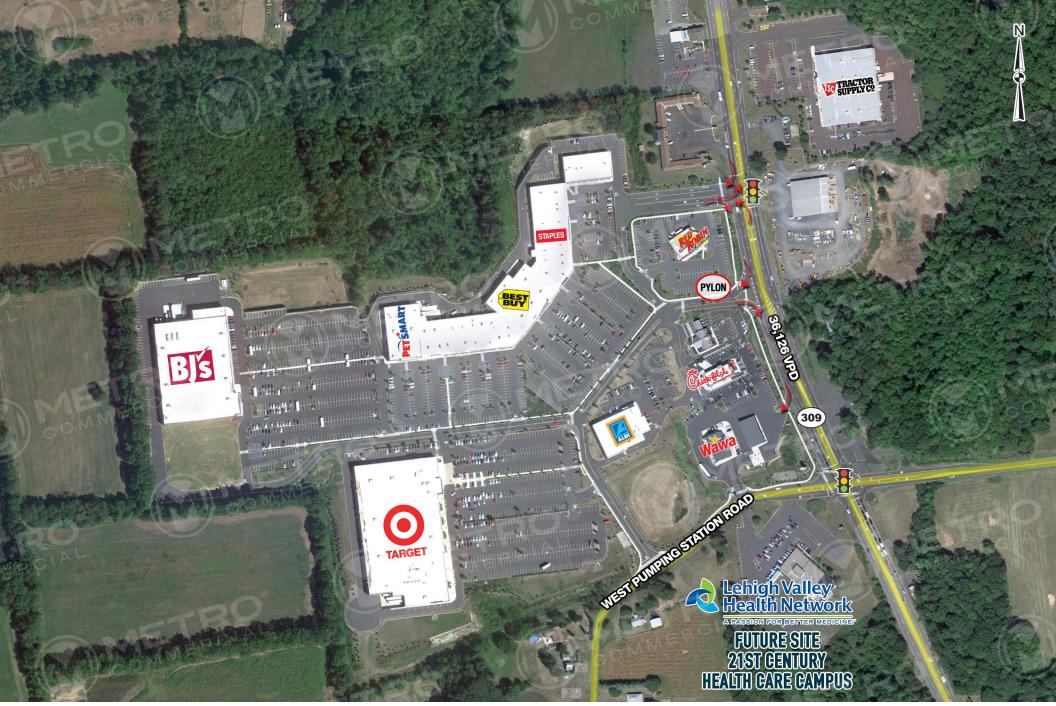

### RICHLAND MARKETPLACE ROUTE 309 & WEST PUMPING STATION ROAD QUAKERTOWN, PA

## property highlights.

- Located on busy Route 309 corridor
- Quakertown's premier retail shopping center
- High growth area in Northwest Bucks County
- Total GLA: ±415,000 SF