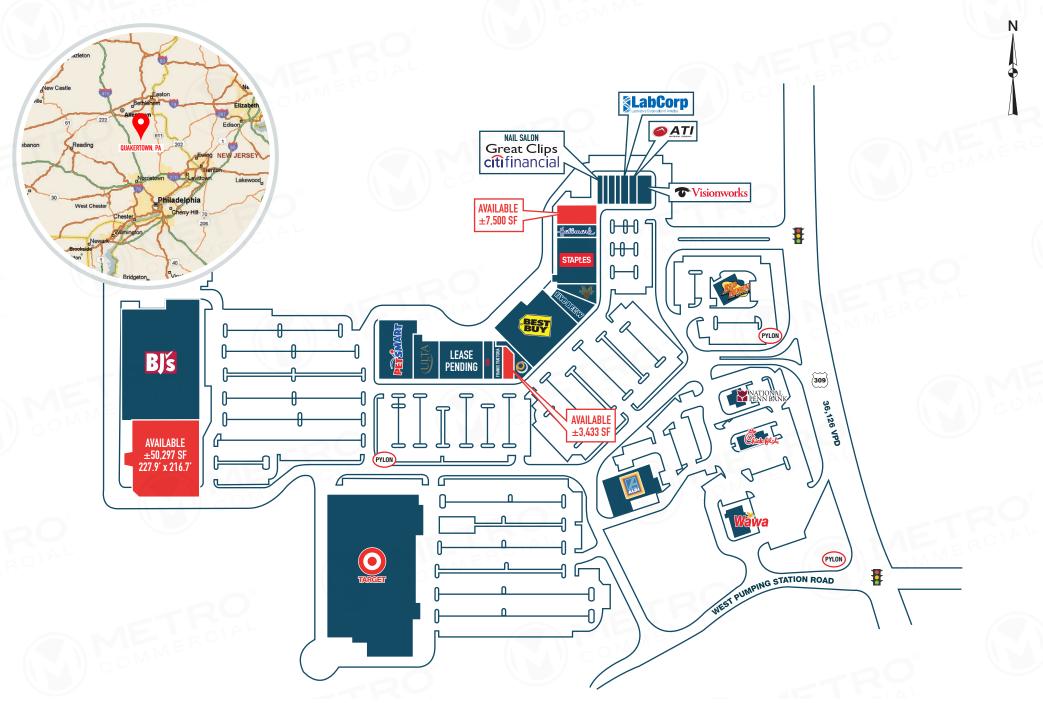

### RICHLAND MARKETPLACE ROUTE 309 & WEST PUMPING STATION ROAD QUAKERTOWN, PA

#### ±3,433 – 50,297 SF AVAILABLE FOR LEASE

## property highlights.

- Located on busy Route 309 corridor
- Quakertown's premier retail shopping center
- High growth area in Northwest Bucks County
- Total GLA: ±415,000 SF