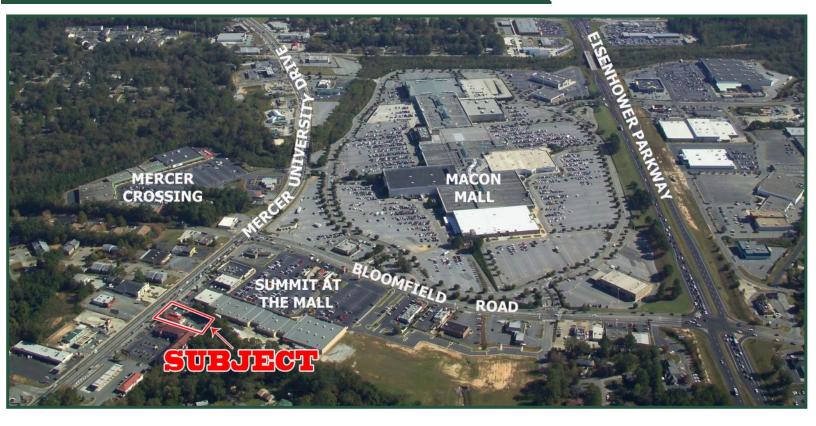

**OUTPARCEL FOR SALE** 3694 Mercer University Drive Macon, Georgia 31204

- LAND AREA: .64 acres Commercial Lot with paving, pylon sign and 2,670 sf building pad
  - LOCATION: Located near Macon Mall with excellent exposure

### **REAL ESTATE**

**TAXES:** \$1,766.58 (2019)

- UTILITIES: All available
  - **ZONING:** PDC
  - TRAFFIC: 29,700 vehicles per day

NEARBY