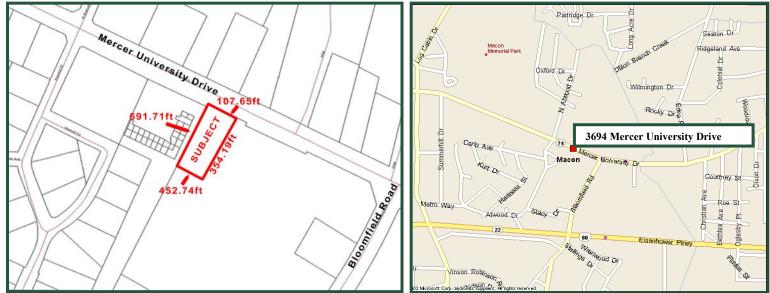

**OUTPARCEL FOR SALE** 3694 Mercer University Drive Macon, Georgia 31204

- LAND AREA: .64 acres Commercial Lot with paving, pylon sign and 2,670 sf building pad
  - LOCATION: Located near Macon Mall with excellent exposure