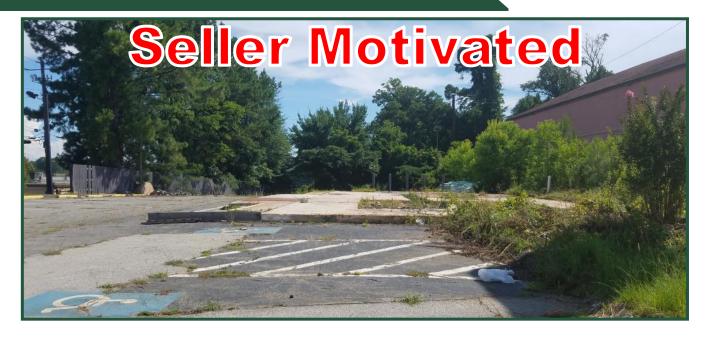

**OUTPARCEL FOR SALE** 3694 Mercer University Drive Macon, Georgia 31204

- LAND AREA: .64 acres Commercial Lot with paving, pylon sign and 2,670 sf building pad
  - LOCATION: Located near Macon Mall with excellent exposure

# Sale Price: \$249,000 Reduced Price: \$150,000

**BUSINESSES:** Kens Stereo Junction, Subway, Foot Locker, Big Lots, & SunTrust Bank

| 2020 DEMOS     | 1 mile   | 3 mile   | 5 mile   |
|----------------|----------|----------|----------|
| Population     | 4,802    | 50,602   | 91,017   |
| Avg. HH Income | \$37,544 | \$44,714 | \$55,192 |
| Median Age     | 33.9     | 32.9     | 34.8     |