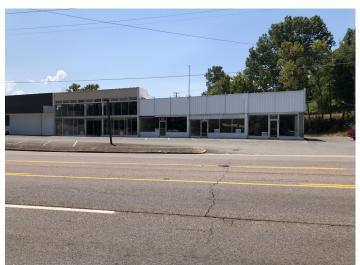

## **Chapman Shops at Martin Mill Pk** 3607 Chapman Hwy, Knoxville, TN 37920

Listing ID: Status: Property Type: Retail-Commercial Type: Contiguous Space: Total Available: Lease Rate: Base Monthly Rent: Lease Type: Nearest MSA: County: Tax ID/APN: Property Visibility: Tenancy: Parking Type: 30479021 Active Retail-Commercial For Lease Street Retail 1,900 - 17,600 SF 31,500 SF \$5 - 8 PSF (Annual) \$1,266 - 11,733 NN Knoxville Knox 109PD003 Excellent Multiple Tenants Surface

## **Overview/Comments**

Only a mile south of the Henley St Bridge, these five street level spaces and one second floor space offer great frontage along Chapman Hwy offer a wide range of options for different floor plans and uses. Excellent visibility right near the Chapman Hwy/Martin Mill Pk interesection.