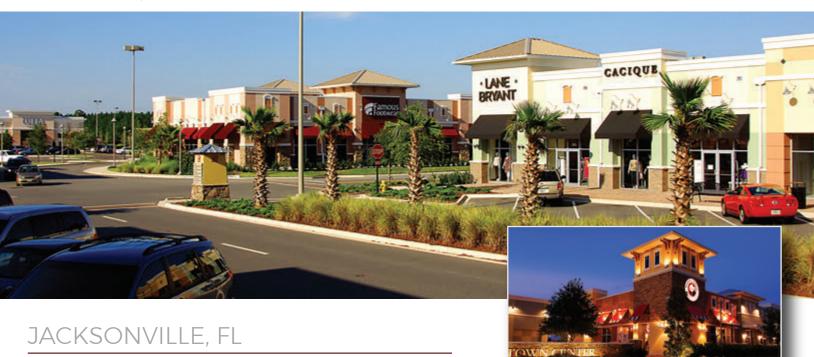

## **OAKLEAF TOWN CENTER**

9625-9751 Crosshill Blvd Jacksonville, FL 32222

### 2,902 - 21,315 SF AVAILABLE

- 750,000 SF open-air regional shopping center located in the NW quadrant of the Argyle Forest Blvd and Old Middleburg Rd intersection
- Located within the Oakleaf Plantation DRI in the southwestern portion of Duval County, just west of Orange Park
- Oakleaf Town Center is anchored by SuperTarget, Kohls and Home Depot and offers a main street element at the entrance.