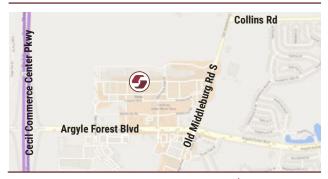

VAILABLE

- 750,000 SF open-air regional shopping center located in the NW quadrant of the Argyle Forest Blvd and Old Middleburg Rd intersection
- Located within the Oakleaf Plantation DRI in the southwestern portion of Duval County, just west of Orange Park
- Oakleaf Town Center is anchored by SuperTarget, Kohls and Home Depot and offers a main street element at the entrance.

| DEMOGRAPHICS          | 3 Miles  | 5 Miles | 7 Miles |
|-----------------------|----------|---------|---------|
| Q4 2019 Population    | 65,903   | 135,446 | 210,564 |
| Q4 2019 Households    | 26,547   | 53,164  | 82,793  |
| Q4 2019 Avg HH Income | \$89,834 | 65,036  | 68,227  |

#### TRAFFIC COUNTS

| Argyle Forest Blvd | 28,500 |
|--------------------|--------|
|                    |        |

#### LOCATION



LAT: 30.1989 / LON: -81.8282

#### **Leasing Contact**

Jessica Moreno Leasing Agent 727.384.6000 ext. 3134 jessica.moreno@sembler.com

The Sembler Company | 800.940.6000 | www.sembler.com

## **OAKLEAF TOWN CENTER**

9625-9751 Crosshill Blvd Jacksonville, FL 32222





The Sembler Company | 800.940.6000 | www.sembler.com

# **OAKLEAF TOWN CENTER**

9625-9751 Crosshill Blvd Jacksonville, FL 32222



| A101A | SportsClips                    | 1,466   | PE4   | Available                 | 21,315  |
|-------|--------------------------------|---------|-------|---------------------------|---------|
| A101B | Oakleaf Chiropractic           | 3,776   | PE5   | PetSmart                  | 20,177  |
| A101C | Management Office              | 758     | PS1   | Paint on Pottery          | 1,492   |