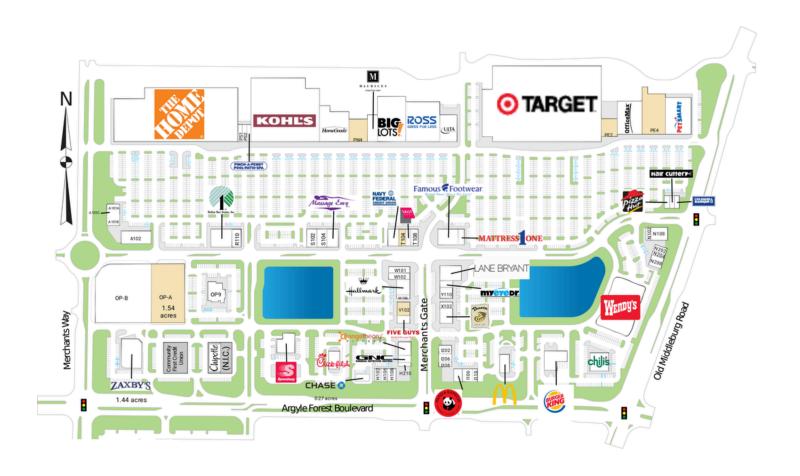

# **OAKLEAF TOWN CENTER**

9625-9751 Crosshill Blvd Jacksonville, FL 32222

| A101A | SportsClips                    | 1,466   | PE4   | Available                 | 21,315  |
|-------|--------------------------------|---------|-------|---------------------------|---------|
| A101B | Oakleaf Chiropractic           | 3,776   | PE5   | PetSmart                  | 20,177  |
| A101C | Management Office              | 758     | PS1   | Paint on Pottery          | 1,492   |
| A102  | St Leo University              | 8,400   | PS2   | Cut N UP Barber Shop      | 1,600   |
| H102  | Game Stop                      | 1,800   | PS3   | Pinch A Penny             | 1,600   |
| H106  | Five Star Cellular             | 1,800   | PW3   | HomeGoods                 | 20,344  |
| H108  | Moe's                          | 2,400   | PW4   | Available                 | 9,471   |
| H202  | Orange Theory Fitness          | 3,360   | PW5   | Maurices                  | 5,000   |
| H206  | GNC                            | 1,200   | PW6   | Big Lots                  | 28,445  |
| H210  | Tropical Smoothie              | 1,440   | PW7   | Ross Dress for Less       | 29,810  |
| I101  | Panda Express                  | 2,400   | PW8   | Ulta Cosmetics            | 10,000  |
| I106  | Avencina Medical Clinic        | 3,010   | R102  | Dollar Tree               | 10,144  |
| I110  | Simmons Insurance              | 1,125   | R110  | My Life Pizza             | 1,955   |
| 1202  | Lavish Salon                   | 2,000   | S102  | Osaka                     | 4,074   |
| 1206  | Oakleaf Dentistry              | 2,405   | S104  | Uniformi-T                | 4,157   |
| 1208  | Brusters Ice Cream             | 1,500   | S110  | Massage Envy              | 4,200   |
| N102  | iFix and Restore               | 1,200   | T102  | Navy Federal Credit Union | 4,004   |
| N108  | St. Vincent's Medical          | 4,678   | T104  | Available                 | 2,902   |
| N202  | Tiffany Nail                   | 1,402   | T106  | Sally Beauty Supply       | 1,580   |
| N204  | Tiffany Nail                   | 1,200   | T108  | The Crab Stop             | 2,800   |
| N208  | AT&T                           | 3,300   | U102  | Famous Footwear           | 7,000   |
| O102  | Pizza Hut                      | 1,500   | U106  | Mattress One              | 2,072   |
| O104  | Hair Cuttery                   | 1,300   | V102  | Available                 | 3,800   |
| O106  | Coldwell Banker                | 1,400   | V106  | Five Guys                 | 2,200   |
| OP-A  | Available                      | 1.54 AC | W101  | Dentistry 4 Children      | 2,976   |
| OP-B  | Jimmy Hulas                    | 1.46 AC | W102  | Zell Orthodontics         | 2,928   |
| OP-C  | Zaxby's                        | 1.44 AC | W104  | Hallmark                  | 4,512   |
| OP-H  | Chase Bank ATM                 | 0.27 AC | W106  | Peterbrooke               | 1,128   |
| OP1   | Wendy's                        | -       | X102  | Red Bowl                  | 1,800   |
| OP2   | Chili's                        | -       | X106  | Panera Bread              | 4,200   |
| OP3   | Burger King                    | -       | Y102  | Lane Bryant               | 6,877   |
| OP4   | McDonald's                     | -       | Y106  | My Eye Doctor             | 3,000   |
| OP5   | Chick-Fil-A                    | -       | Y110  | CORA Health               | 2,025   |
| OP6   | Speedway                       | -       | 99980 | Target                    | 184,700 |
| OP9   | La Nopalera Mexican Restaurant | -       | 99981 | Home Depot                | 138,968 |
| PE2   | Available                      | 5,605   | 99982 | Kohl's                    | 95,971  |
| PE3   | Office Max                     | 17,913  |       |                           |         |