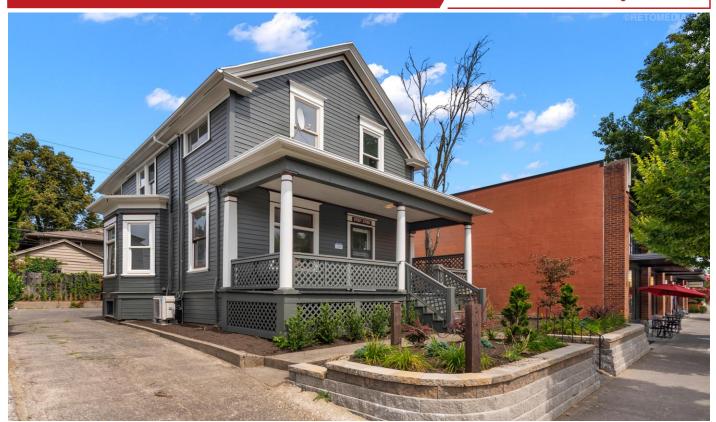

### PROPERTY HIGHLIGHTS

- Beautifully remodeled in 2023, 2 level home with basement. Perfect shared office space investment or owner user office in the heart of the bustling NE Irvington neighborhood. Steps away from a Portland classic, Cadillac Cafe. Directly adjacent to the Helen Bernhard Bakery, an institution since 1924. Walk to McMenamins, Broadway Books or Steeplejack Brewing to name a few. Good sized driveway and off-street parking for 5 cars or more. Current owner would like to lease back some of the basement space for file storage.
- 2,284 SF
- Walk Score of 95
- \$760,000