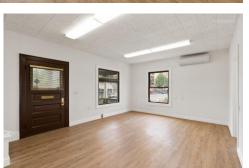

### PROPERTY HIGHLIGHTS

- Beautifully remodeled in 2023, 2 level home with basement. Perfect shared office space investment or owner user office in the heart of the bustling NE Irvington neighborhood. Steps away from a Portland classic, Cadillac Cafe. Directly adjacent to the Helen Bernhard Bakery, an institution since 1924. Walk to McMenamins, Broadway Books or Steeplejack Brewing to name a few. Good sized driveway and off-street parking for 5 cars or more. Current owner would like to lease back some of the basement space for file storage.
- 2,284 SF
- Walk Score of 95
- \$760,000