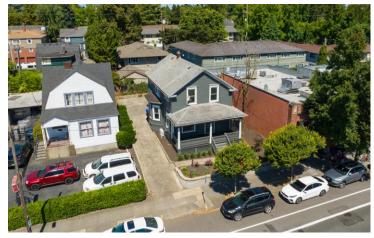

### PROPERTY HIGHLIGHTS

- Beautifully remodeled in 2023, 2 level home with basement. Perfect shared office space investment or owner user office in the heart of the bustling NE Irvington neighborhood. Steps away from a Portland classic, Cadillac Cafe. Directly adjacent to the Helen Bernhard Bakery, an institution since 1924. Walk to McMenamins, Broadway Books or Steeplejack Brewing to name a few. Good sized driveway and off-street parking for 5 cars or more. Current owner would like to lease back some of the basement space for file storage.
- 2,284 SF
- Walk Score of 95
- \$760,000