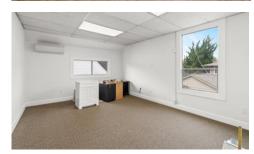

### PROPERTY HIGHLIGHTS

- Beautifully remodeled in 2023, 2 level home with basement. Perfect shared office space investment or owner user office in the heart of the bustling NE Irvington neighborhood. Steps away from a Portland classic, Cadillac Cafe. Directly adjacent to the Helen Bernhard Bakery, an institution since 1924. Walk to McMenamins, Broadway Books or Steeplejack Brewing to name a few. Good sized driveway and off-street parking for 5 cars or more. Current owner would like to lease back some of the basement space for file storage.
- 2,284 SF
- Walk Score of 95
- \$760,000