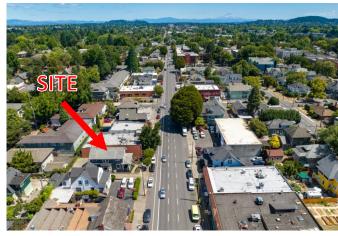

### PROPERTY HIGHLIGHTS

- Beautifully remodeled in 2023, 2 level home with basement. Perfect shared office space investment or owner user office in the heart of the bustling NE Irvington neighborhood. Steps away from a Portland classic, Cadillac Cafe. Directly adjacent to the Helen Bernhard Bakery, an institution since 1924. Walk to McMenamins, Broadway Books or Steeplejack Brewing to name a few. Good sized driveway and off-street parking for 5 cars or more. Current owner would like to lease back some of the basement space for file storage.
- 2,284 SF
- Walk Score of 95
- \$760,000