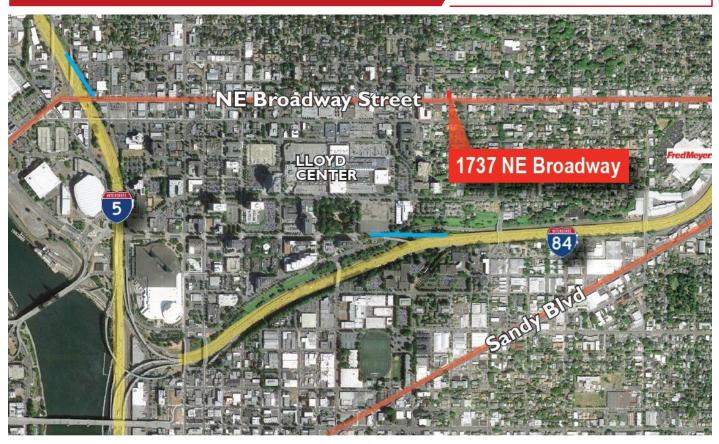

INVESTMENT OR OWNER/USER OFFICE 1737 NE Broadway St | Portland, OR 97232

#### **Average Daily Traffic**

NE Weidler St @ NE  $19^{th}$  Ave E - 14,764 NE Broadway St @ NE  $19^{th}$  Ave W - 30,273 NE Broadway St @ NE  $15^{th}$  Ave W - 10,601