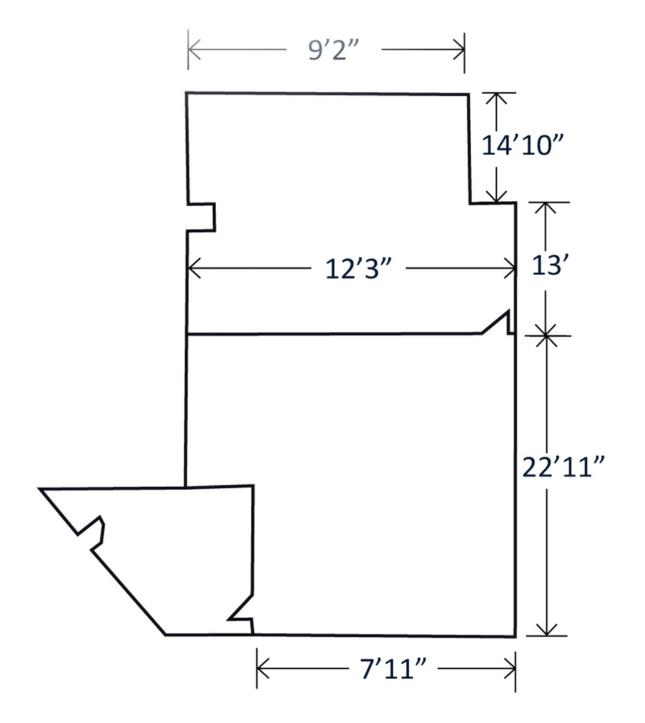

lding Size:   | 60,000 SF      |                                                                                                                                                                                                                                                                           |            |          |  |
| Zoning:          | INP            |                                                                                                                                                                                                                                                                           |            |          |  |

#### 60 KENDRICK STREET, NEEDHAM, MA 02494

# Photos - Suite 103



#### 60 KENDRICK STREET, NEEDHAM, MA 02494

### Suite 103 Floor Plan



#### 60 KENDRICK STREET, NEEDHAM, MA 02494

### Suite 202







#### 60 KENDRICK STREET, NEEDHAM, MA 02494

### Amenities Map



#### 60 KENDRICK STREET, NEEDHAM, MA 02494

SVN | Parsons Commercial Group - Boston | Page 6

### Location Maps



#### 60 KENDRICK STREET, NEEDHAM, MA 02494

# Demographics Map & Report



| POPULATION                              | 1 MILE                 | 3 MILES                  | 5 MILES                  |
|-----------------------------------------|------------------------|--------------------------|--------------------------|
| Total population                        | 9,007                  | 84,160                   | 261,645                  |
| Median age                              | 41.4                   | 42.1                     | 38.6