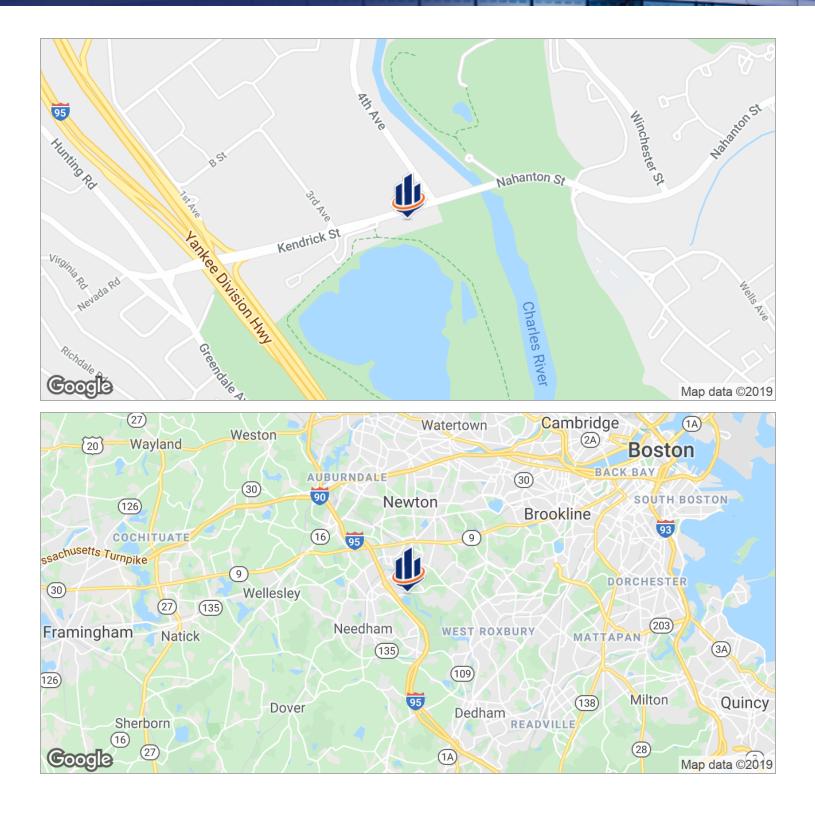

|            |          |  |
| Zoning:          | INP            |                                                                                                                                                                                                                                                                           |            |          |  |

#### 60 KENDRICK STREET, NEEDHAM, MA 02494

# Photos - Suite 103



#### 60 KENDRICK STREET, NEEDHAM, MA 02494

### Suite 103 Floor Plan



#### 60 KENDRICK STREET, NEEDHAM, MA 02494

### Suite 202







#### 60 KENDRICK STREET, NEEDHAM, MA 02494

### Amenities Map



#### 60 KENDRICK STREET, NEEDHAM, MA 02494

SVN | Parsons Commercial Group - Boston | Page 6

### Location Maps



#### 60 KENDRICK STREET, NEEDHAM, MA 02494

# Demographics Map & Report



| POPULATION                              | 1 MILE                 | 3 MILES                  | 5 MILES                  |
|-----------------------------------------|------------------------|--------------------------|--------------------------|
| Total population                        | 9,007                  | 84,160                   | 261,645                  |
| Median age                              | 41.4                   | 42.1                     | 38.6                     |
| Median age (Male)                       | 39.4                   | 40.6                     | 37.7                     |
| Median age (Female)                     | 42.7                   | 43.3                     | 40.2