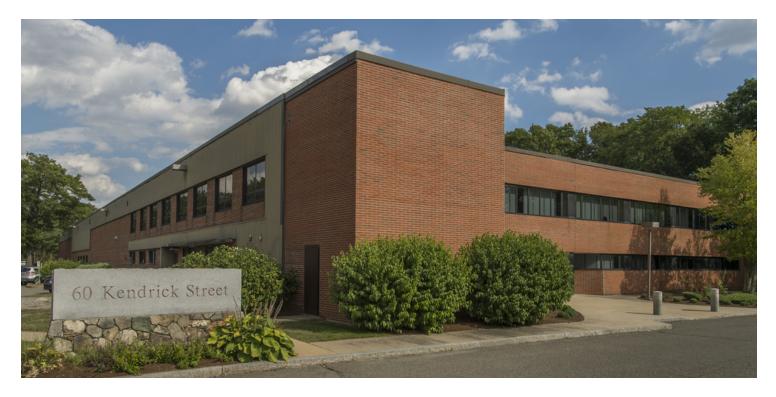

# Property Summary

| OFFERING SUMMARY |                | PROPERTY OVERVIEW                                                                                                                                                                                                                                                         |            |          |  |
|------------------|----------------|---------------------------------------------------------------------------------------------------------------------------------------------------------------------------------------------------------------------------------------------------------------------------|------------|----------|--|
| Available SF:    | 878 - 4,680 SF | SVN   Parsons Commercial Group   Boston is pleased to present<br>nearly 6,000 SF of office space for lease at 60 Kendrick Street in<br>Needham. The building is located in close proximity to Route 95<br>with direct access off the new Kendrick Street ramp at Exit 19. |            |          |  |
| Lease Rate:      | Negotiable     |                                                                                                                                                                                                                                                                           |            |          |  |
|                  |                | AVAILABLE SPACES                                                                                                                                                                                                                                                          |            |          |  |
| Lot Size:        | 2.75 Acres     | SPACE                                                                                                                                                                                                                                                                     | LEASE RATE | SIZE     |  |
|                  |                | Suite 103                                                                                                                                                                                                                                                                 | Negotiable | 4,680 SF |  |
| Year Built:      | 1979           | Suite 202                                                                                                                                                                                                                                                                 | Negotiable | 878 SF   |  |
| Building Size:   | 60,000 SF      |                                                                                                                                                                                                                                                                           |            |          |  |
| Zoning:          | INP            |                                                                                                                                                                                                                                                                           |            |          |  |

#### 60 KENDRICK STREET, NEEDHAM, MA 02494