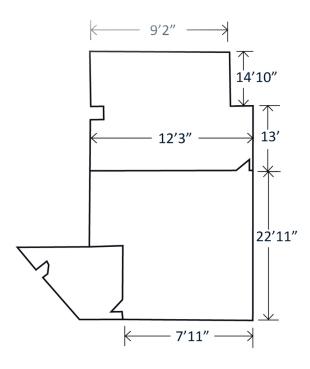

|            |          |  |
| Zoning:          | INP            |                                                                                                                                                                                                                                                                           |            |          |  |

#### 60 KENDRICK STREET, NEEDHAM, MA 02494

# Photos - Suite 103



#### 60 KENDRICK STREET, NEEDHAM, MA 02494

### Suite 103 Floor Plan



#### 60 KENDRICK STREET, NEEDHAM, MA 02494

### Suite 202







#### 60 KENDRICK STREET, NEEDHAM, MA 02494

### Amenities Map



#### 60 KENDRICK STREET, NEEDHAM, MA 02494

SVN | Parsons Commercial Group - Boston | Page 6

### Location Maps



#### 60 KENDRICK STREET, NEEDHAM, MA 02494

# Demographics Map & Report



| POPULATION                              | 1 MILE                 | 3 MILES                  | 5 MILES                  |
|-----------------------------------------|------------------------|--------------------------|--------------------------|
| Total population                        | 9,007                  | 84,160                   | 261,645                  |
| Median age                              | 41.4                   | 42.1                     | 38.6                     |
| Median age (Male)                       | 39.