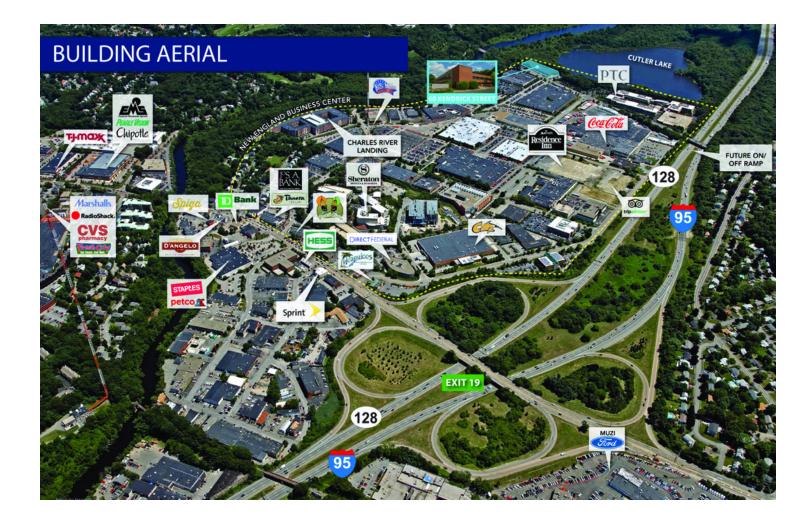

### Amenities Map

#### 60 KENDRICK STREET, NEEDHAM, MA 02494

SVN | Parsons Commercial Group - Boston | Page 6