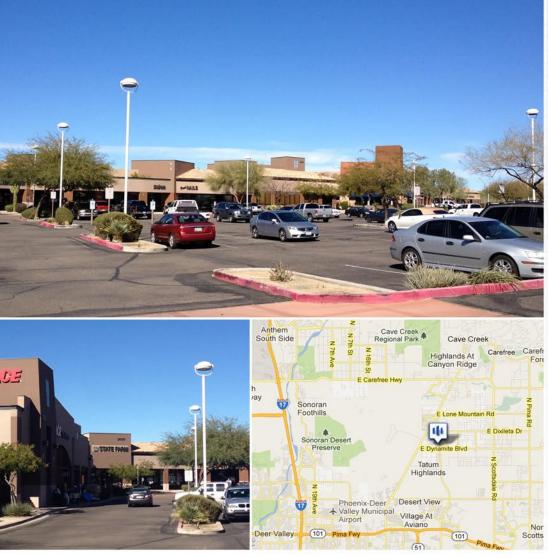

## **PROPERTY FEATURES**

- Busy Neighborhood Center
- \$126,881 Avg Household Income within 3 Miles
- Asking \$18.00 SF / NNN (Low Introductory Rates for Qualified Tenants)
- Former Tanning Salon Available
- 2 New Leases Signed!
- Monument Signage Available
- Join:

## Shops at Dynamite 28248 N Tatum Blvd - Cave Creek, AZ