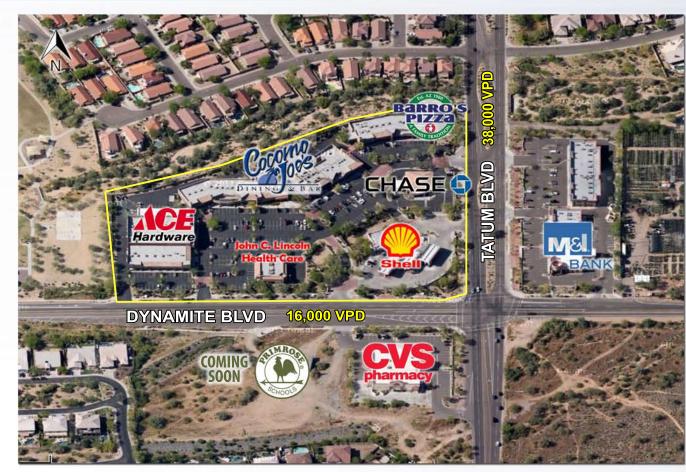

### **TRAFFIC COUNTS**

Dynamite Blvd: Tatum Blvd: 16,000 VPD 38,000 VPD

Sperry Van Ness, LLC 3200 E. Camelback Rd, Ste 280 | Phoenix, AZ 85018 Phone: 480.425.5500 | Fax: 480.425.5525 | www.svnpartners.com The information listed above has been obtained from sources we believe to be reliable, however, we accept no responsibility for its correctness