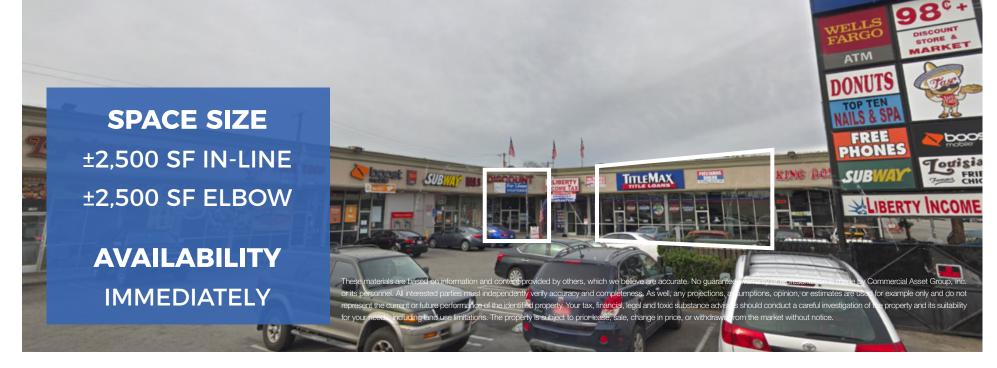

- TREMENDOUS VISIBILITY AT A BUSY INTERSECTION
- AMPLE PARKING AND VARIETY OF SIGNAGE
- · CO TENANTS: SUBWAY, BOOST MOBILE, LIBERTY TAX, LOUISIANA FRIED CHICKEN
- · SEEKING: BANK, DENTAL, MEDICAL, RETAIL
- USC. LA COLISEUM AND LAFC VICINITY
- · RIGHT OFF SIGNALIZED INTERSECTION
- EXCELLENT TRAFFIC COUNTS AND ALL DAY WALKING TRAFFIC
- STRONG AREA DEMOGRAPHICS
- 1-MILE AVG HH INCOME \$27,600
- 1-MILE POPULATION: 71,000
- 65% HISPANIC





# ADDITIONAL PHOTOS







## AERIAL



### DEMOGRAPHICS



# **Vermont Ave**

SITE PLAN



### **ALEX SHABANI**

SENIOR MANAGING DIRECTOR
P 310.272.7397
E ALEX@CAG-RE.COM
LIC. 01352902

#### **COMMERCIAL ASSET GROUP**

1801 CENTURY PARK EAST, STE 1550 LOS ANGELES, CA 90067 P 310.275.8222 F 818.385.1470 WWW.CAG-RE.COM LIC. 01876070