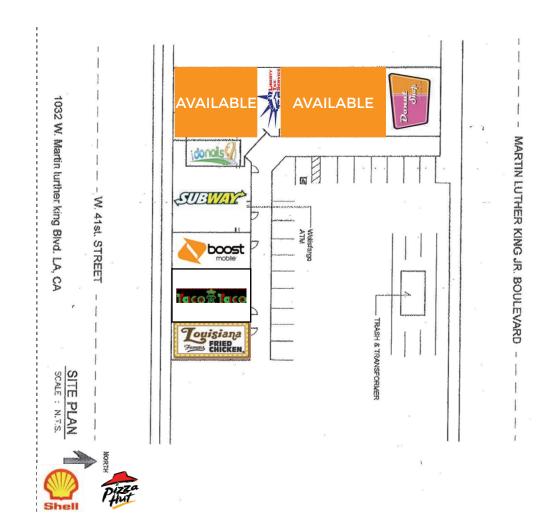

# **Vermont Ave**

SITE PLAN

- TREMENDOUS VISIBILITY AT A BUSY INTERSECTION
- AMPLE PARKING AND VARIETY OF SIGNAGE
- · CO TENANTS: SUBWAY, BOOST MOBILE, LIBERTY TAX, LOUISIANA FRIED CHICKEN
- · SEEKING: BANK, DENTAL, MEDICAL, RETAIL
- USC. LA COLISEUM AND LAFC VICINITY
- · RIGHT OFF SIGNALIZED INTERSECTION
- EXCELLENT TRAFFIC COUNTS AND ALL DAY WALKING TRAFFIC
- STRONG AREA DEMOGRAPHICS
- 1-MILE AVG HH INCOME \$27,600
- 1-MILE POPULATION: 71,000
- 65% HISPANIC