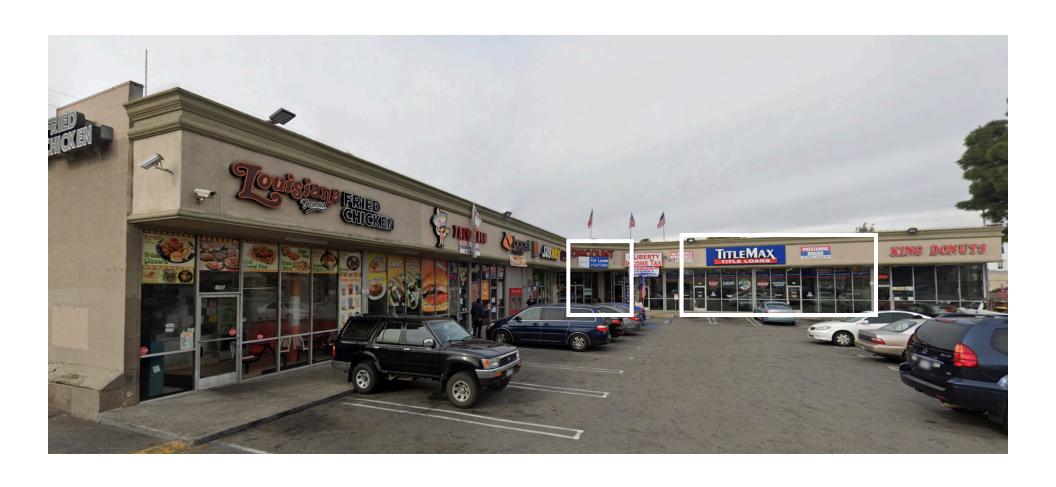

- TREMENDOUS VISIBILITY AT A BUSY INTERSECTION
- AMPLE PARKING AND VARIETY OF SIGNAGE
- · CO TENANTS: SUBWAY, BOOST MOBILE, LIBERTY TAX, LOUISIANA FRIED CHICKEN
- · SEEKING: BANK, DENTAL, MEDICAL, RETAIL
- USC. LA COLISEUM AND LAFC VICINITY
- · RIGHT OFF SIGNALIZED INTERSECTION
- EXCELLENT TRAFFIC COUNTS AND ALL DAY WALKING TRAFFIC
- STRONG AREA DEMOGRAPHICS
- 1-MILE AVG HH INCOME \$27,600
- 1-MILE POPULATION: 71,000
- 65% HISPANIC





# ADDITIONAL PHOTOS







## AERIAL



### DEMOGRAPHICS



# **Vermont Ave**

SITE PLAN



### **ALEX SHABANI**

SENIOR MANAGING DIRECTOR
P 310.272.7397
E ALEX@CAG-RE.COM
LIC. 01352902

#### **COMMERCIAL ASSET GROUP**

1801 CENTURY PARK EAST, STE 1550 LOS ANGELES, CA 90067 P 310.275.8222 F 818.385.1470 WWW.CAG-RE.COM LIC. 01876070