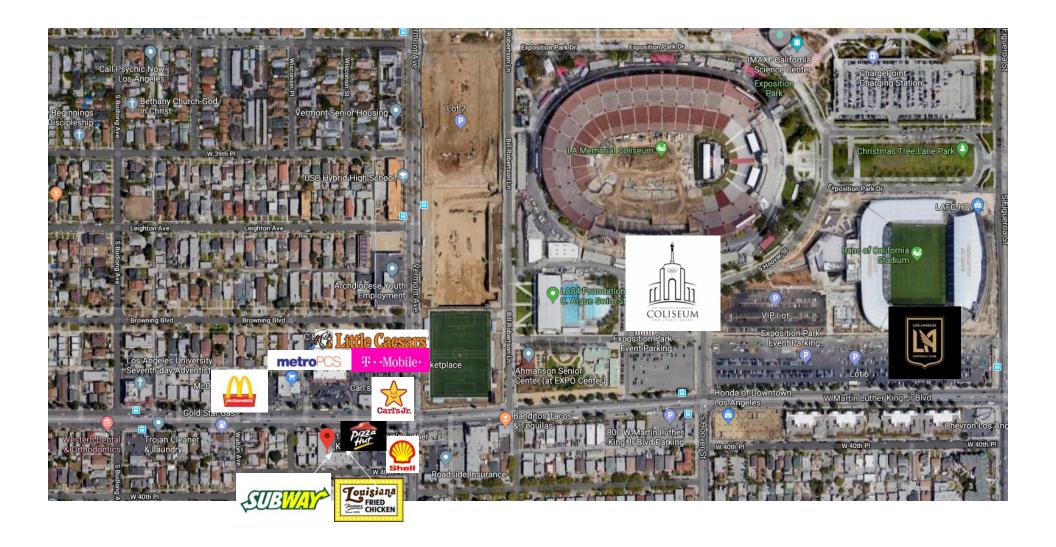

## AERIAL

- TREMENDOUS VISIBILITY AT A BUSY INTERSECTION
- AMPLE PARKING AND VARIETY OF SIGNAGE
- · CO TENANTS: SUBWAY, BOOST MOBILE, LIBERTY TAX, LOUISIANA FRIED CHICKEN
- · SEEKING: BANK, DENTAL, MEDICAL, RETAIL
- USC. LA COLISEUM AND LAFC VICINITY
- · RIGHT OFF SIGNALIZED INTERSECTION
- EXCELLENT TRAFFIC COUNTS AND ALL DAY WALKING TRAFFIC
- STRONG AREA DEMOGRAPHICS
- 1-MILE AVG HH INCOME \$27,600
- 1-MILE POPULATION: 71,000
- 65% HISPANIC