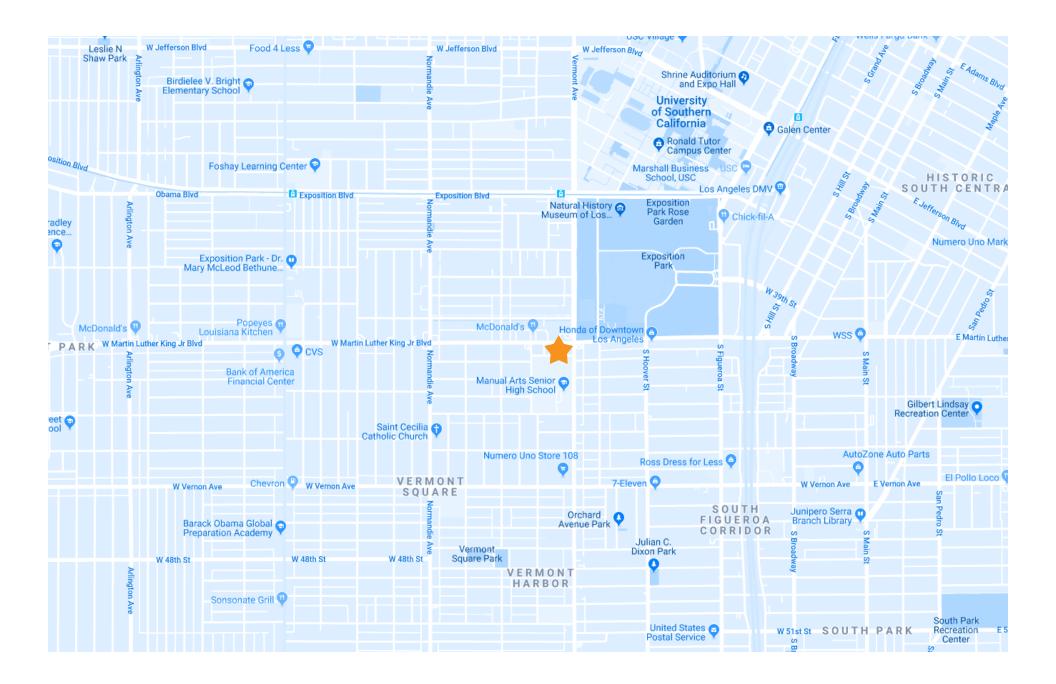

- TREMENDOUS VISIBILITY AT A BUSY INTERSECTION
- AMPLE PARKING AND VARIETY OF SIGNAGE
- · CO TENANTS: SUBWAY, BOOST MOBILE, LIBERTY TAX, LOUISIANA FRIED CHICKEN
- · SEEKING: BANK, DENTAL, MEDICAL, RETAIL
- USC. LA COLISEUM AND LAFC VICINITY
- · RIGHT OFF SIGNALIZED INTERSECTION
- EXCELLENT TRAFFIC COUNTS AND ALL DAY WALKING TRAFFIC
- STRONG AREA DEMOGRAPHICS
- 1-MILE AVG HH INCOME \$27,600
- 1-MILE POPULATION: 71,000
- 65% HISPANIC





# ADDITIONAL PHOTOS







## AERIAL



### DEMOGRAPHICS



# **Vermont Ave**

SITE PLAN



### **ALEX SHABANI**

SENIOR MANAGING DIRECTOR
P 310.272.7397
E ALEX@CAG-RE.COM
LIC. 01352902

#### **COMMERCIAL ASSET GROUP**

1801 CENTURY PARK EAST, STE 1550 LOS ANGELES, CA 90067 P 310.275.8222 F 818.385.1470 WWW.CAG-RE.COM LIC. 01876070