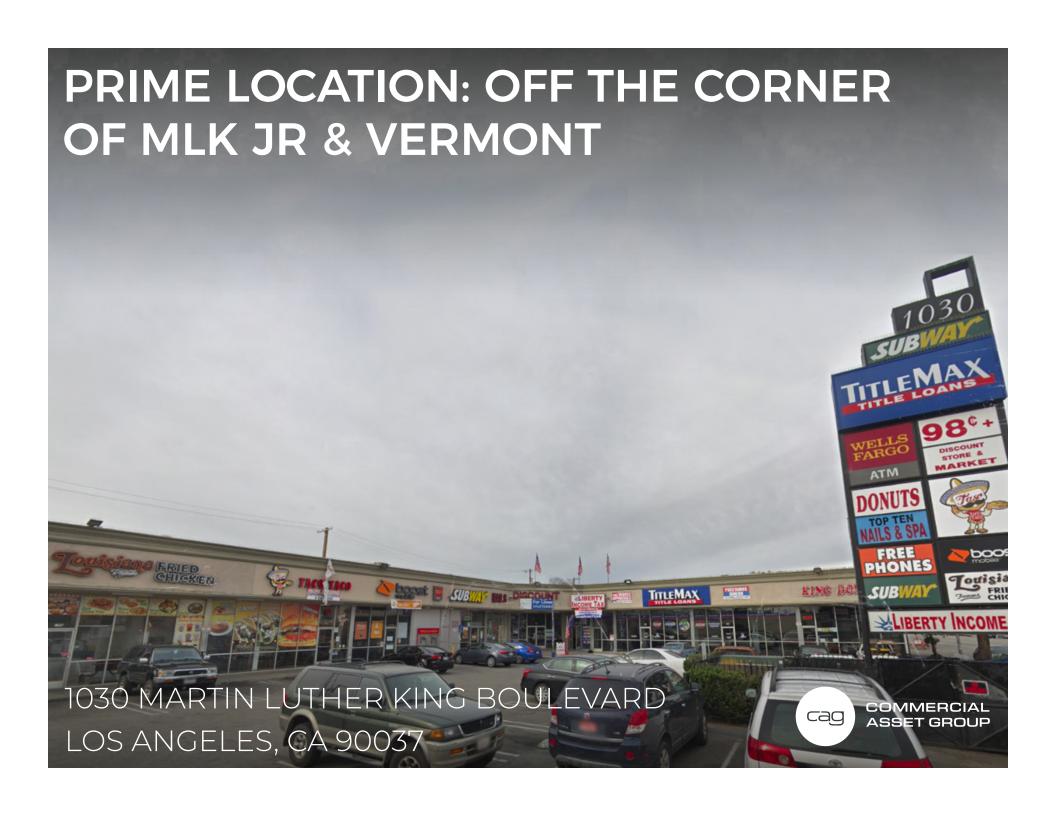

- TREMENDOUS VISIBILITY AT A BUSY INTERSECTION
- AMPLE PARKING AND VARIETY OF SIGNAGE
- · CO TENANTS: SUBWAY, BOOST MOBILE, LIBERTY TAX, LOUISIANA FRIED CHICKEN
- · SEEKING: BANK, DENTAL, MEDICAL, RETAIL
- USC. LA COLISEUM AND LAFC VICINITY
- · RIGHT OFF SIGNALIZED INTERSECTION
- EXCELLENT TRAFFIC COUNTS AND ALL DAY WALKING TRAFFIC
- STRONG AREA DEMOGRAPHICS
- 1-MILE AVG HH INCOME \$27,600
- 1-MILE POPULATION: 71,000
- 65% HISPANIC