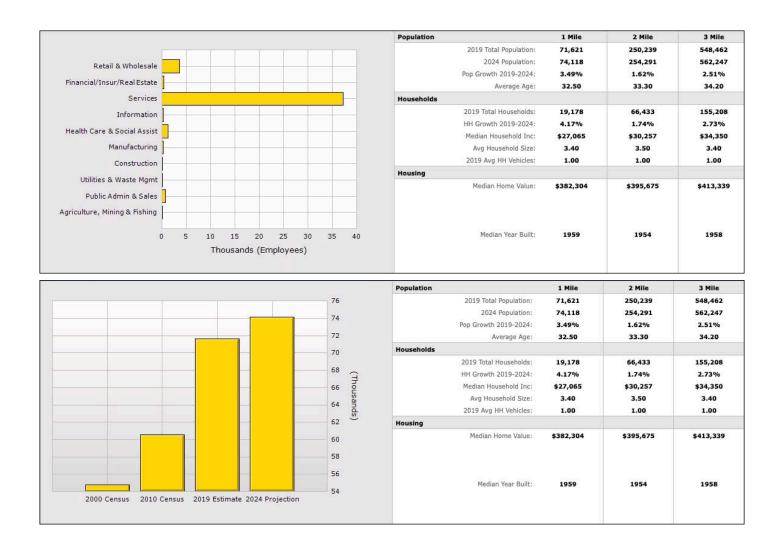

### DEMOGRAPHICS

- TREMENDOUS VISIBILITY AT A BUSY INTERSECTION
- AMPLE PARKING AND VARIETY OF SIGNAGE
- · CO TENANTS: SUBWAY, BOOST MOBILE, LIBERTY TAX, LOUISIANA FRIED CHICKEN
- · SEEKING: BANK, DENTAL, MEDICAL, RETAIL
- USC. LA COLISEUM AND LAFC VICINITY
- · RIGHT OFF SIGNALIZED INTERSECTION
- EXCELLENT TRAFFIC COUNTS AND ALL DAY WALKING TRAFFIC
- STRONG AREA DEMOGRAPHICS
- 1-MILE AVG HH INCOME \$27,600
- 1-MILE POPULATION: 71,000
- 65% HISPANIC