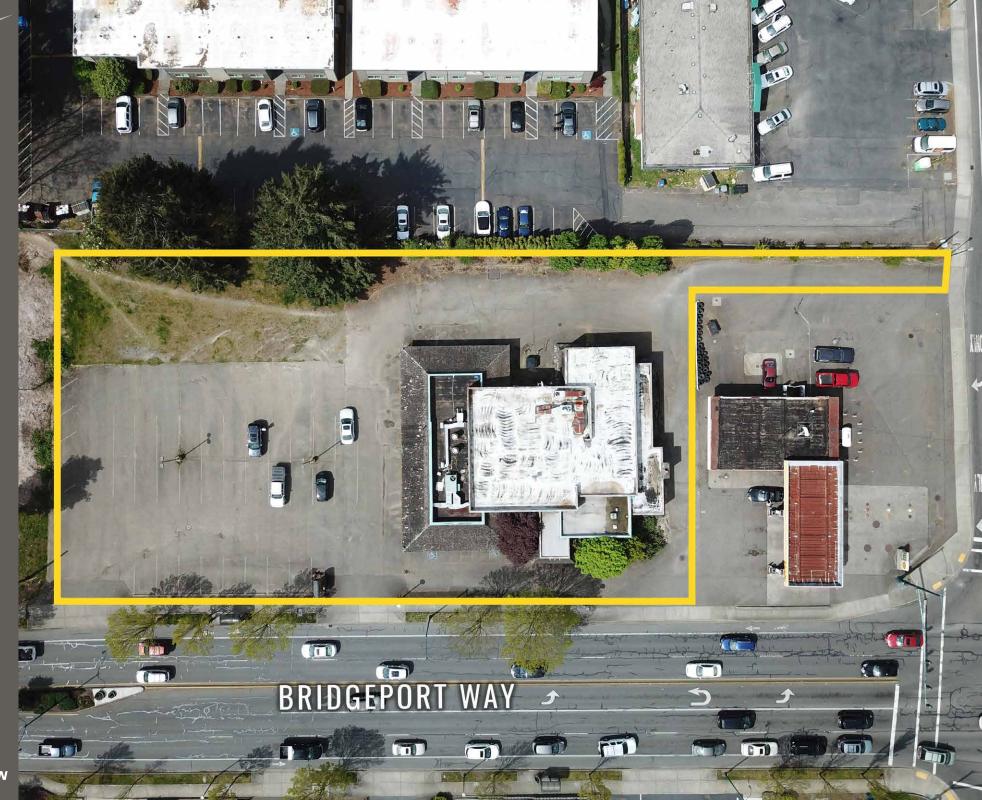

#### FORMER CAPTAIN NEMO'S is a very rare opportunity in the heart of University Place's retail corridor of 40th and Bridgeport Way W! The former Captain Nemo's is now available for sale or ground rent. Situated just steps away from the only Trader Joe's and Whole Foods Market stores in Pierce County, the 5,142sf former restaurant sits on 1.08 +/- acres just south of the main intersection of 40th and Bridgeport Way.

Zoned Community Commercial, this property can accommodate a wide variety of uses. Abundant parking and access to 40th Street West are also features of this site. Owner prefers sale but could entertain a ground rent. As a former restaurant, all the essentials are still in place (FF&E, kitchen equipment, including hood, walk in cooler and freezer, cook tops, upgraded electrical and more).

## 5,142 SF BUILDING SITUATED ON 1.08 ACRES

**Population** 

15,598

94,024

245,521

Average HH Income

\$96,756

\$81,916