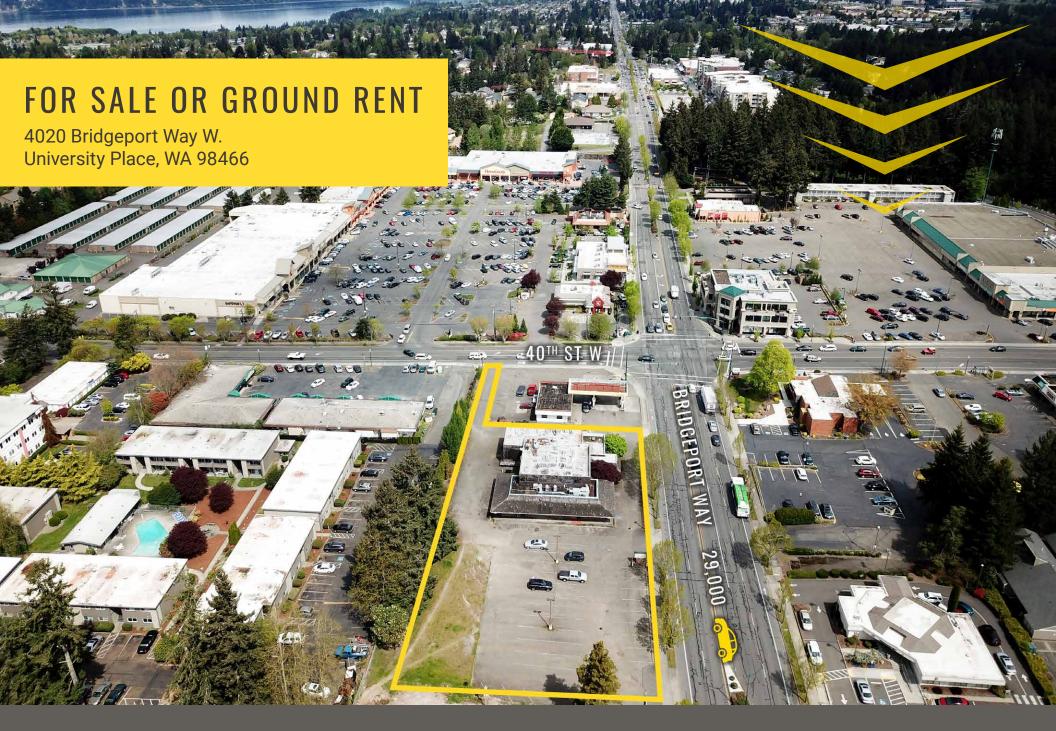

# FORMER CAPTAIN NEMO'S

#### FORMER CAPTAIN NEMO'S is a very rare opportunity in the heart of University Place's retail corridor of 40th and Bridgeport Way W! The former Captain Nemo's is now available for sale or ground rent. Situated just steps away from the only Trader Joe's and Whole Foods Market stores in Pierce County, the 5,142sf former restaurant sits on 1.08 +/- acres just south of the main intersection of 40th and Bridgeport Way.

Zoned Community Commercial, this property can accommodate a wide variety of uses. Abundant parking and access to 40th Street West are also features of this site. Owner prefers sale but could entertain a ground rent. As a former restaurant, all the essentials are still in place (FF&E, kitchen equipment, including hood, walk in cooler and freezer, cook tops, upgraded electrical and more).

## 4020 BRIDGEPORT WAY W:

## 5,142 SF BUILDING SITUATED ON 1.08 ACRES

**Population** 

15,598

94,024

245,521

Average HH Income

\$96,756

\$81,916