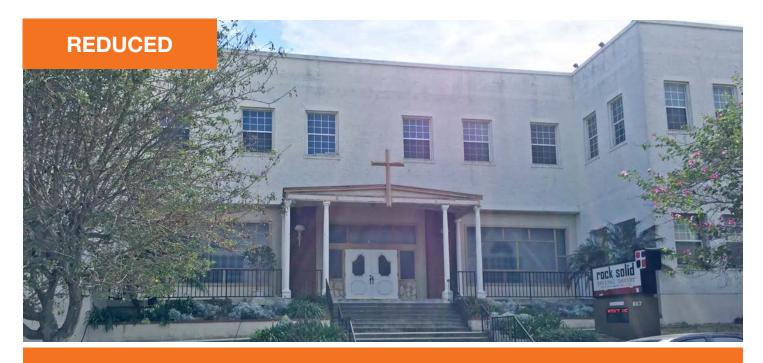

# For Sale

### **Features**

| Asking Price: <del>\$2,650,000</del> \$2,095,000                                                       |
|--------------------------------------------------------------------------------------------------------|
| Please do not disturb occupant                                                                         |
| Currently a religious facility                                                                         |
| Zoning: LARD2 (Restricted Density Multiple Dwelling Zone)                                              |
| Numerous offices, classrooms, fellowship hall & kitchen<br>Large hall on 2nd floor (with raised stage) |
| Unfinished basement not included in SF                                                                 |
| Parking lot for approximately 30 cars<br>±225 sanctuary seats                                          |
| ±25,600 SF 2-story building                                                                            |
| ±28,805 SF lot (3 parcels)                                                                             |

# **For Sale** 867 W 10<sup>TH</sup> St, San Pedro, CA 90731