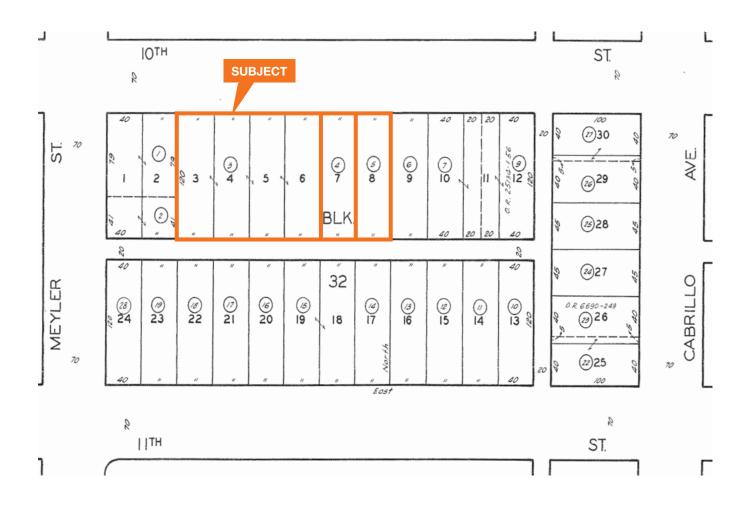

|
| ±28,805 SF lot (3 parcels)                                                                             |

### Contact

Eric Knowles 858.369.3017 eknowles@kiddermathews.com LIC #00944210 Robert Fletcher 858.369.3034 rfletcher@kiddermathews.com LIC #01706060



This information supplied herein is from sources we deem reliable. It is provided without any representation, warranty or guarantee, expressed or implied as to its accuracy. Prospective Buyer or Tenant should conduct an independent investigation and verification of all matters deemed to be material, including, but not limited to, statements of income and expenses. Consult your attorney, accountant, or other professional advisor.

# **For Sale** 867 W 10<sup>TH</sup> St, San Pedro, CA 90731

## Тах Мар



# Contact

Eric Knowles 858.369.3017 eknowles@kiddermathews.com LIC #00944210 Robert Fletcher 858.369.3034 rfletcher@kiddermathews.com LIC #01706060

#### kiddermathews.com

This information supplied herein is from sources we deem reliable. It is provided without any representation, warranty or guarantee, expressed or implied as to its accuracy. Prospective Buyer or Tenant should conduct an independent investigation and verification of all matters deemed to be material, including, but not limited to, statements of income and expenses. Consult your attorney, accountant, or other professional advisor.



# **For Sale** 867 W 10<sup>TH</sup> St, San Pedro, CA 90731

#### Aerial



# Contact

Eric Knowles 858.369.3017 eknowles@kiddermathews.com LIC #00944210 Robert Fletcher 858.369.3034 rfle