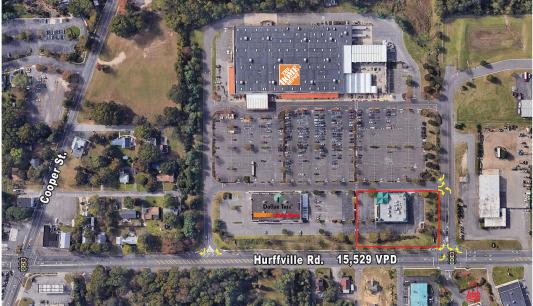

## **PROPERTY HIGHLIGHTS**

- 10,200 SF free standing building on 0.92 acre available for sale or lease
- Located in front of Home Depot, in the regional Deptford trade area
- Access to traffic light
- Excellent visibility from Hurffville Road with 15,529 VPD traffic counts
- Excellent surrounding demographics
- Ideal location for many restaurant, retail, commercial and medical uses