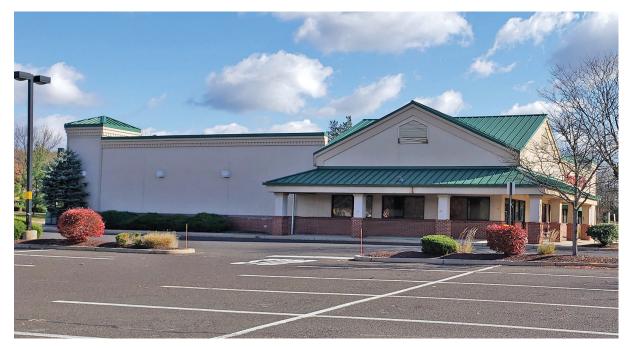

# Gloucester County | New Jersey **10,200 SF FREE STANDING BUILDING ON 0.92 ACRES** 1350 Hurffville Road | Deptford | 08096

## **PROPERTY HIGHLIGHTS**

- 10,200 SF free standing building on 0.92 acre available for sale or lease
- Located in front of Home Depot, in the regional Deptford trade area
- Access to traffic light
- Excellent visibility from Hurffville Road with 15,529 VPD traffic counts
- Excellent surrounding demographics
- Ideal location for many restaurant, retail, commercial and medical uses