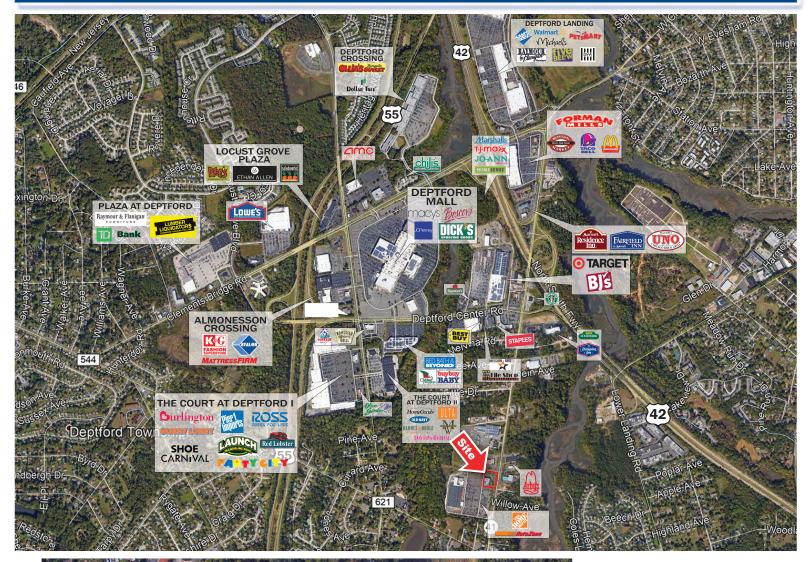

## **PROPERTY HIGHLIGHTS**

- 10,200 SF free standing building on 0.92 acre available for sale or lease
- Located in front of Home Depot, in the regional Deptford trade area
- Access to traffic light
- Excellent visibility from Hurffville Road with 15,529 VPD traffic counts
- Excellent surrounding demographics
- Ideal location for many restaurant, retail, commercial and medical uses