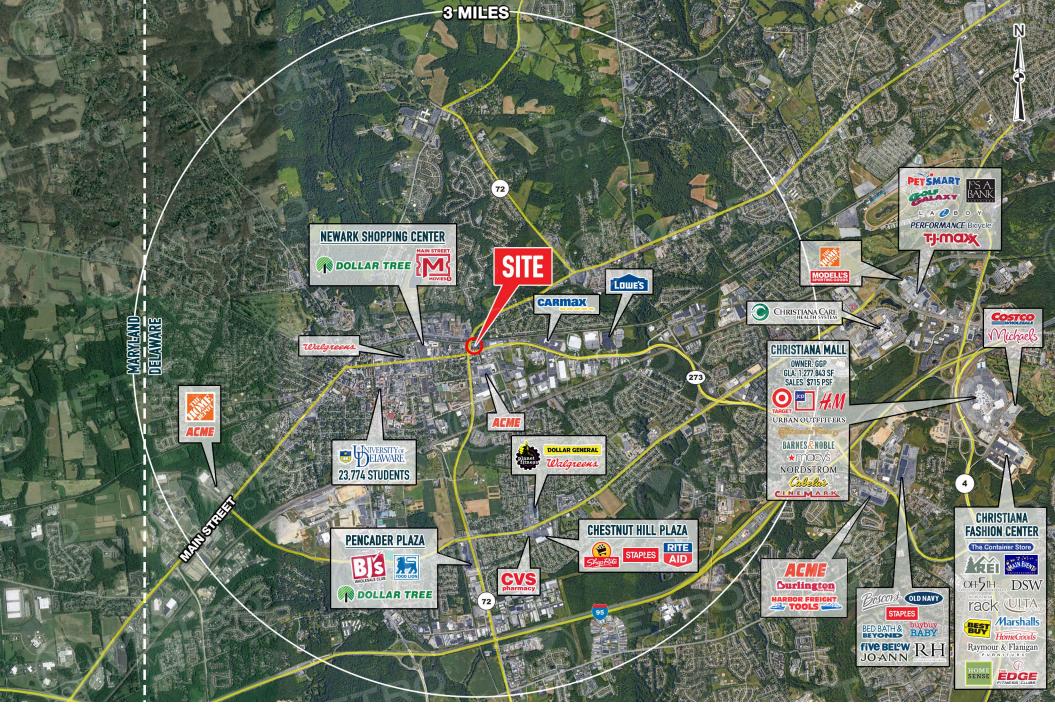

## property highlights.

- Highly visible corner pad site opportunity at signalized intersection
- Close proximity to the University of Delaware campus with 23,774 students
- Easy access to I-95
- Combined traffic count of 75,000 VPD
- Cross Access in rear

## stats.

| 2017 DEMOGRAPHICS*  | 1 MILE   | 3 MILES  | 5 MILES  |
|---------------------|----------|----------|----------|
| EST. POPULATION     | 13,709   | 74,313   | 162,996  |
| EST. HOUSEHOLDS     | 4,231    | 26,368   | 60,090   |
| EST. AVG. HH INCOME | \$58,992 | \$78,935 | \$85,753 |

OGLETOWN ROAD (ROUTE 273) TRAFFIC COUNT: 34,975 VPD \*ESRI 2017 CAPITOL TRAIL (ROUTE 72) TRAFFIC COUNT: 39,366 VPD