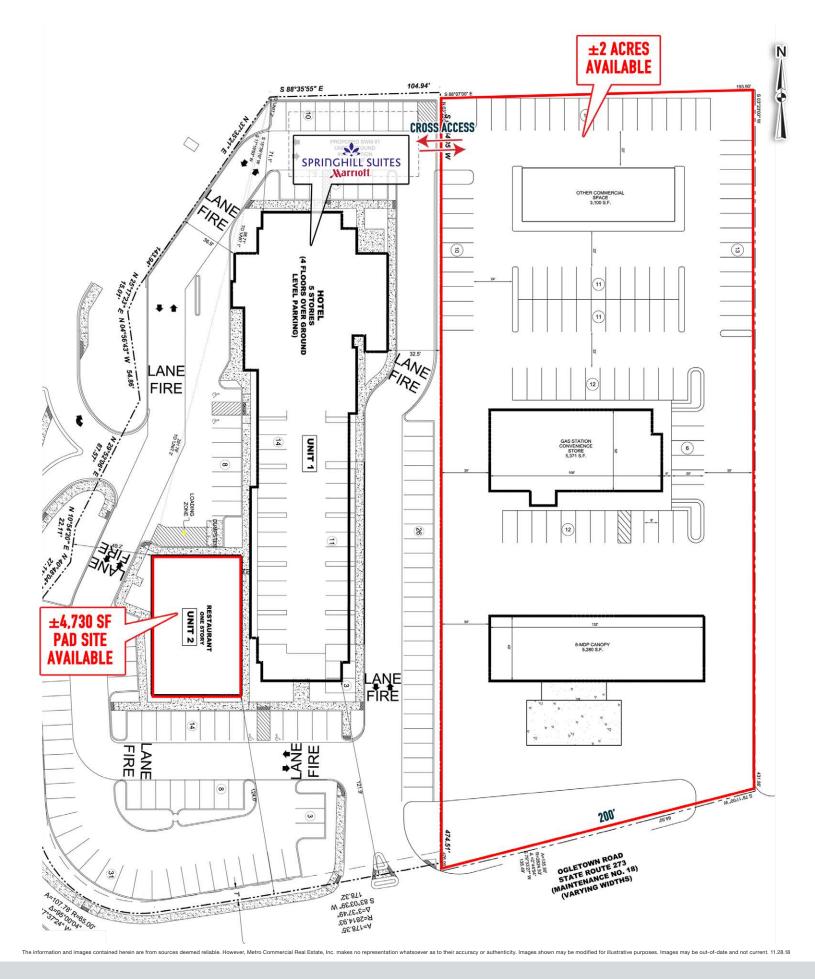

# 400-410 OGLETOWN ROAD NEWARK, DE

#### ±4,730 SF PAD SITE & 2 ACRE PARCEL AVAILABLE FOR LEASE

## property highlights.

- Highly visible corner pad site opportunity at signalized intersection
- Close proximity to the University of Delaware campus with 23,774 students
- Easy access to I-95
- Combined traffic count of 75,000 VPD
- Cross Access in rear

OGLETOWN ROAD (ROUTE 273) TRAFFIC COUNT: 34,975 VPD \*ESRI 2017 CAPITOL TRAIL (ROUTE 72) TRAFFIC COUNT: 39,366 VPD