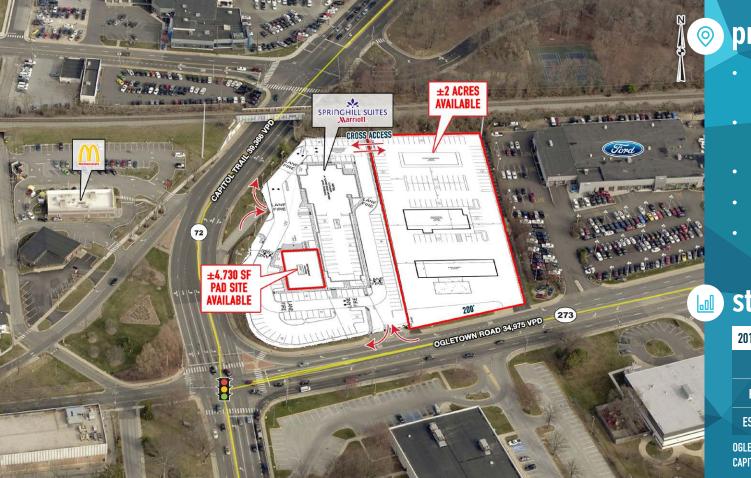

# 400-410 OGLETOWN ROAD NEWARK, DE

#### ±4,730 SF PAD SITE & 2 ACRE PARCEL AVAILABLE FOR LEASE

## property highlights.

- Highly visible corner pad site opportunity at signalized intersection
- Close proximity to the University of Delaware campus with 23,774 students
- Easy access to I-95
- Combined traffic count of 75,000 VPD
- Cross Access in rear

OGLETOWN ROAD (ROUTE 273) TRAFFIC COUNT: 34,975 VPD \*ESRI 2017 CAPITOL TRAIL (ROUTE 72) TRAFFIC COUNT: 39,366 VPD