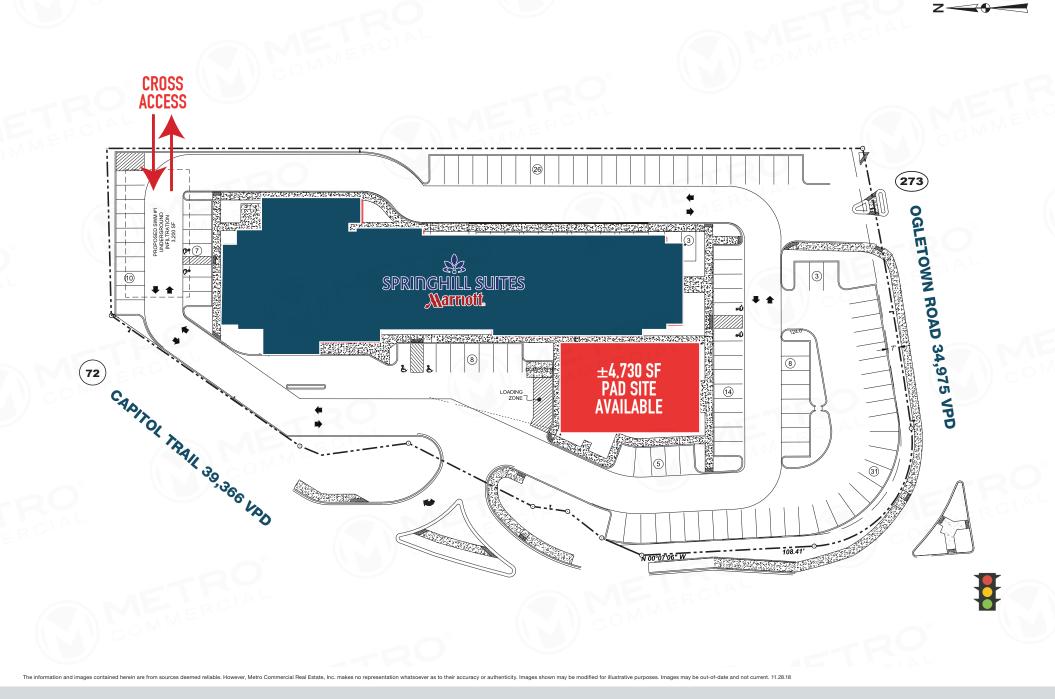

# 400-410 OGLETOWN ROAD NEWARK, DE

#### ±4,730 SF PAD SITE & 2 ACRE PARCEL AVAILABLE FOR LEASE

## property highlights.

- Highly visible corner pad site opportunity at signalized intersection
- Close proximity to the University of Delaware campus with 23,774 students
- Easy access to I-95
- Combined traffic count of 75,000 VPD
- Cross Access in rear

OGLETOWN ROAD (ROUTE 273) TRAFFIC COUNT: 34,975 VPD \*ESRI 2017 CAPITOL TRAIL (ROUTE 72) TRAFFIC COUNT: 39,366 VPD