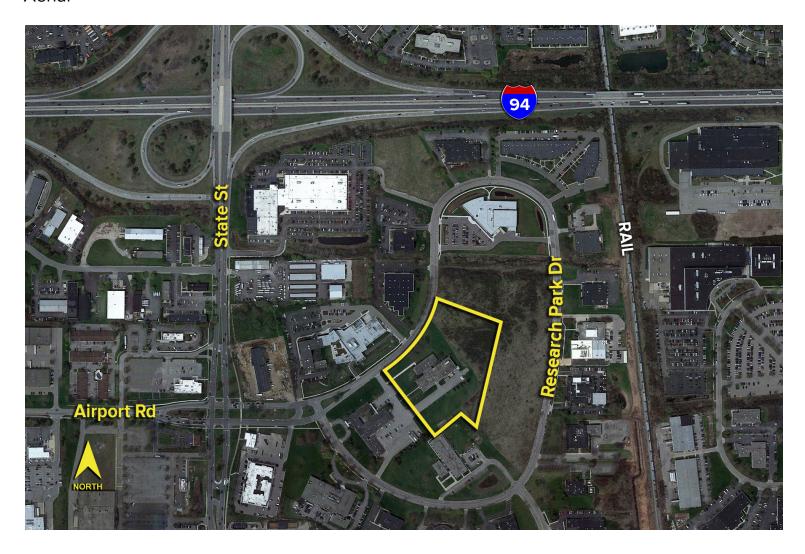

) 948 4196 jchavey@signatureassociates.com SIGNATURE ASSOCIATES
One Towne Square, Suite 1200
Southfield, MI 48076
www.signatureassociates.com

# 3874 Research Park Dr. — Ann Arbor, Michigan Hi-Tech For Sale or Lease

10,000-79,000 Square Feet AVAILABLE



For more information, please contact:

JAY CHAVEY (248) 948 4196 jchavey@signatureassociates.com SIGNATURE ASSOCIATES
One Towne Square, Suite 1200
Southfield, MI 48076
www.signatureassociates.com

#### Floor Plan





For more information, please contact:

JAY CHAVEY (248) 948 4196 jchavey@signatureassociates.com SIGNATURE ASSOCIATES
One Towne Square, Suite 1200
Southfield, MI 48076
www.signatureassociates.com

## 3874 Research Park Dr. — Ann Arbor, Michigan Hi-Tech For Sale or Lease

10,000-79,000 Square Feet AVAILABLE

#### **Aerial**