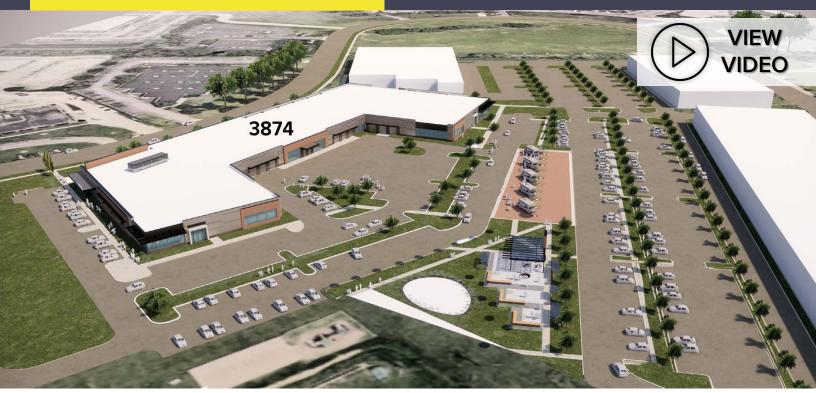

### 3874 RESEARCH PARK DR. ANN ARBOR, MICHIGAN

HI-TECH FOR SALE OR LEASE 10,000-79,000 Square Foot Build-To-Suit

#### **Aerial**