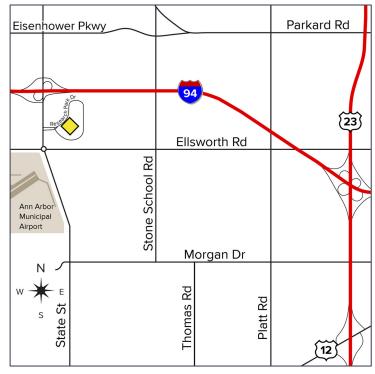

### **PROPERTY FEATURES**

- 10,000 79,000 square foot build-to-suit available
- · Office to suit
- 16' clear height
- (2) 12x14 grade level overhead doors
- Zoned Research District
- 221 parking spaces
- Quick convenient access to Downtown Ann Arbor, University of Michigan and I-94/State Street interchange
- Additional overhead doors can be added
- Located at Ann Arbor Research Park on the State Street Hi-Tech/R&D corridor
- Lease Rate: \$18.00 \$19.00/sq.ft. NNN
- Sale Price: TBD based on level of finish