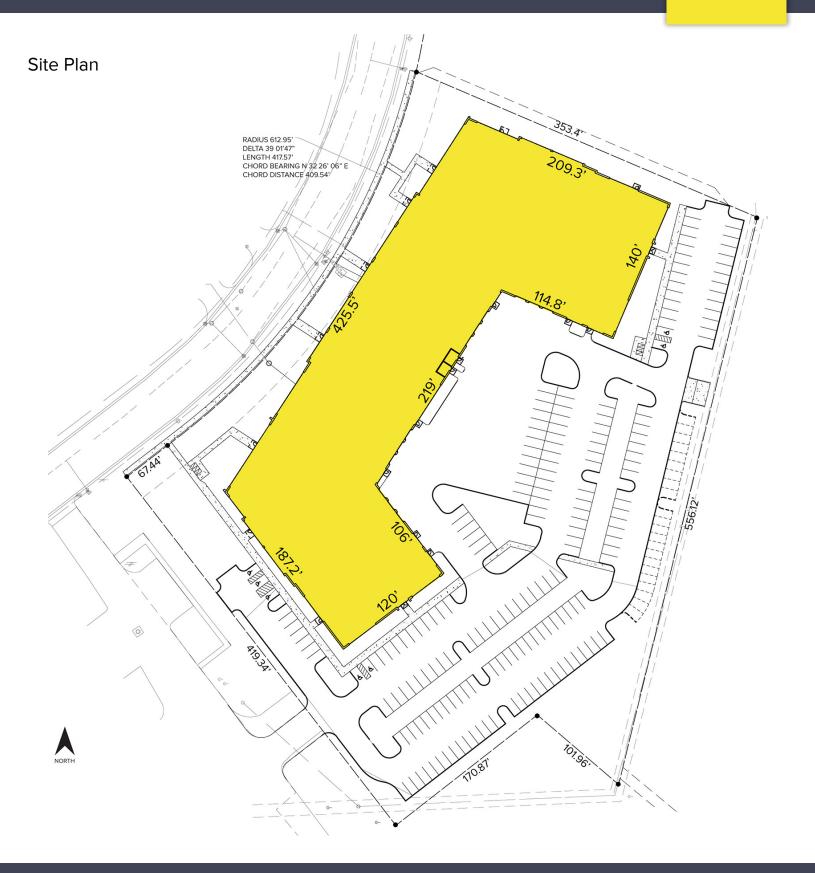

### **PROPERTY FEATURES**

- 10,000 79,000 square foot build-to-suit available
- · Office to suit
- 16' clear height
- (2) 12x14 grade level overhead doors
- Zoned Research District
- 221 parking spaces
- Quick convenient access to Downtown Ann Arbor, University of Michigan and I-94/State Street interchange
- Additional overhead doors can be added
- Located at Ann Arbor Research Park on the State Street Hi-Tech/R&D corridor
- Lease Rate: \$18.00 \$19.00/sq.ft. NNN
- Sale Price: TBD based on level of finish