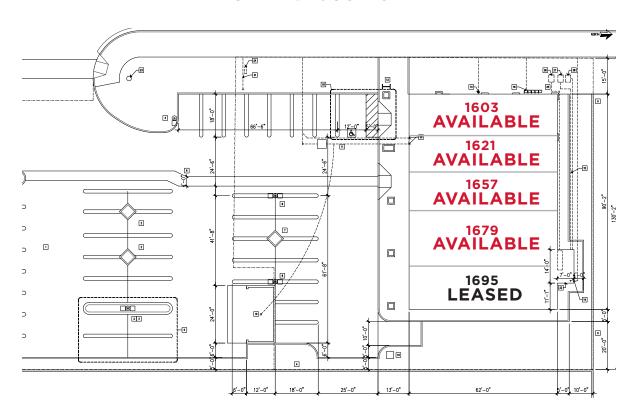

## **NEW CONSTRUCTION RETAIL AVAILABLE!**

1603-1695 North Vasco Road, Livermore, CA

## **PROPERTY HIGHLIGHTS**

- 4,536 SF contigious available for lease, divisible to 1,134 SF
- Excellent visibility at signalized intersection
- ADT exceeds 33,000 highest in Livermore
- Grease interceptor in place!
- Main commuter road from Bay Area to Delta & Central Valley Communities
- Area retailers include: Starbucks, Carl's Junior, Mountain Mike's Pizza, Kiddie Academy, Riteaid, and more
- Delivery date of Fall 2016