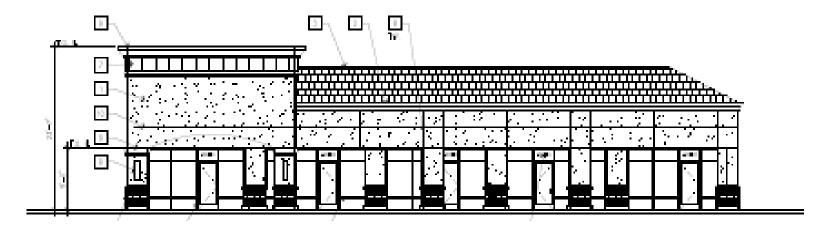

## **NEW CONSTRUCTION RETAIL AVAILABLE!**

1603-1695 North Vasco Road, Livermore, CA

## **PROPERTY HIGHLIGHTS**

- 4,536 SF contigious available for lease, divisible to 1,134 SF
- Excellent visibility at signalized intersection
- ADT exceeds 33,000 highest in Livermore
- Grease interceptor in place!
- Main commuter road from Bay Area to Delta & Central Valley Communities
- Area retailers include: Starbucks, Carl's Junior, Mountain Mike's Pizza, Kiddie Academy, Riteaid, and more
- Delivery date of Fall 2016