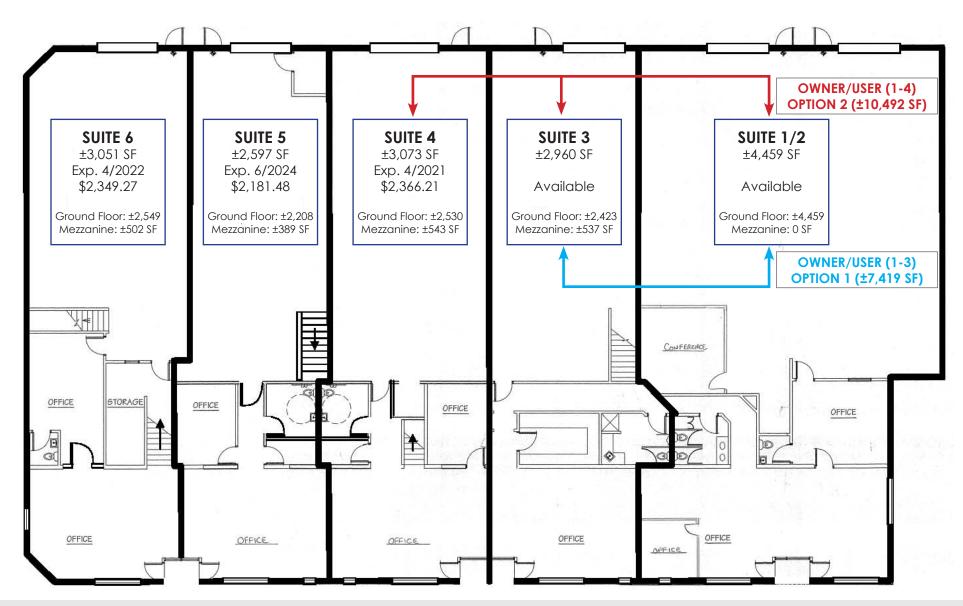

### **PROPERTY FEATURES**

- ± 16,140 SF
- ± 0.84 Acre Lot (±36,630 SF)
- (6) 12'x14' Grade Level Doors
- 1,200A, 120/208V, 3Ph (7 Meters)
- Zoning: GID, City of Tempe
- 1985 Construction (Masonry)

#### • 32 Parking Spaces (Including 8 Covered)

- Great Visibility on University Dr
- Close to ASU, Downtown & Mid-Town Phoenix
- Direct SR-143 Fwy Access
- Easy Access to Loop 101 & 202