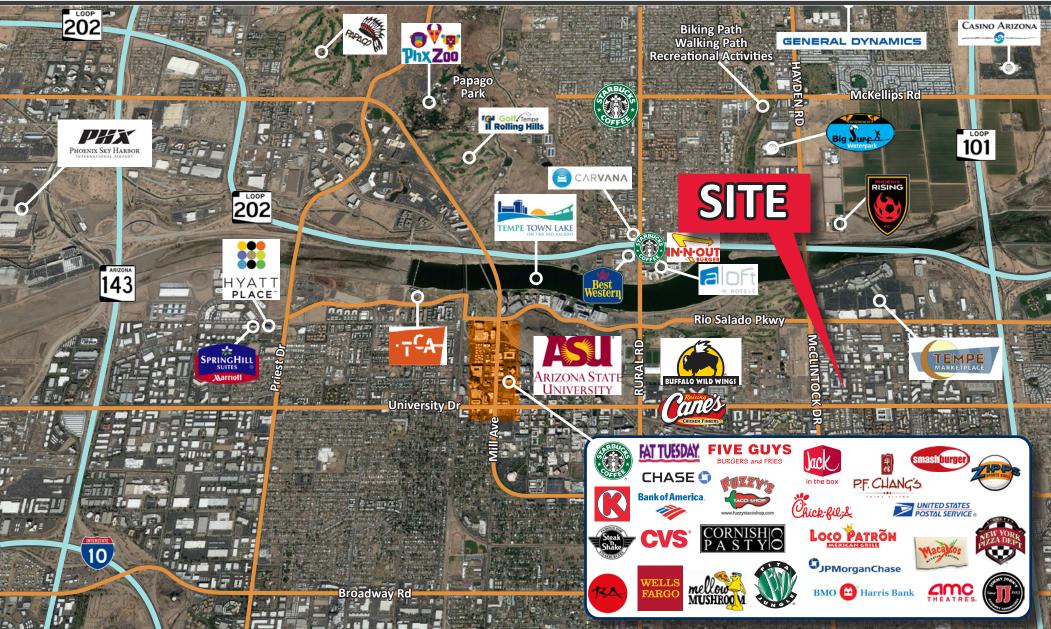

#### • 32 Parking Spaces (Including 8 Covered)

- Great Visibility on University Dr
- Close to ASU, Downtown & Mid-Town Phoenix
- Direct SR-143 Fwy Access
- Easy Access to Loop 101 & 202