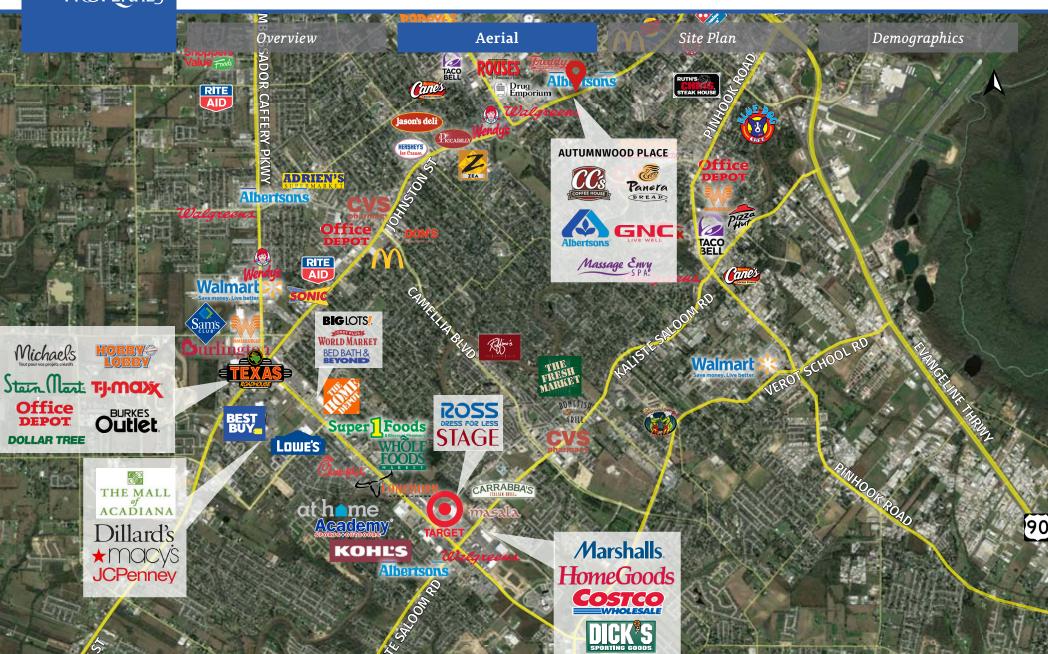

## Autumnwood Place

2668 Johnston Street, Lafayette, LA

Aerial Site Plan Overview Demographics Lafayette, Louisiana FUEL CENTER 1,700 SF MEAUX BOULEVARD 111111111111 **Albertsons** Panera Walgreens TRAFFIC JOHNSTON ST. NOTE: THIS SITE PLAN IS FOR INFORMATION ONLY. ACTUAL SITE CONDITIONS SHALL BE ASCERTAINED BY CIVIL ENGINEER'S DRAWINGS.