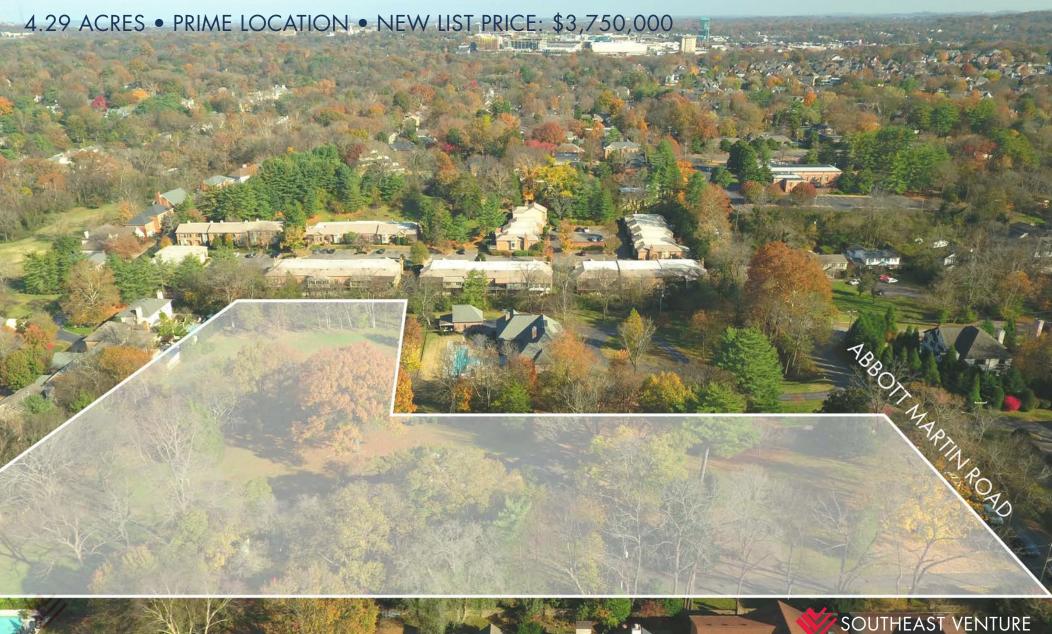

### **PARCELS**

#### ZONING SUMMARY

ADDRESS 3600 Abbott Martin Road

Nashville, TN 37215

COUNTY Davidson

PARCEL ID

116-12-0-112.00

ACREAGE

4.29; 186,872 SF 3 Acres; 130,680 SF 1.29 Acres; 56,192 SF

ZONING R20

Low-medium density residential, requiring a minimum 20,000 SF lot & intended for single and 2-family dwellings

MAXIMUM DEVELOPABLE UNITS To maximize the development within this zoning class, an estimated 8 total lots can be developed on this site. 6 of these lots will be single-family, 20,000 SF in size, while 2 of the lots will be a duplex (2x2 product) 10,000 SF in size.

NOTE: All buyers are responsible for completing their own due diligence regarding density and should not rely on the above information.