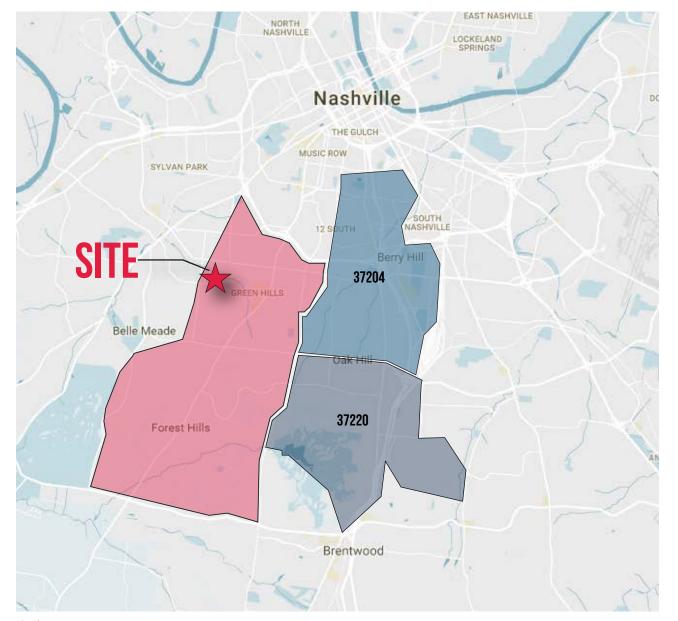

## **AREA OVERVIEW**

### **AREA DEMOGRAPHICS**

3600 Abbott Martin is located in the Wealthiest Zip Code and is adjacent to 2 of the Top 10 Wealthiest Zip Codes\* in Nashville and the Top 25 Wealthiest Zip Codes\* in Tennessee.

| #1 | 37215 | \$279,586 |
|----|-------|-----------|
| #4 | 37220 | \$149,846 |
| #6 | 37204 | \$104,722 |

<sup>\*</sup> Based on Average Adjusted Gross Income.