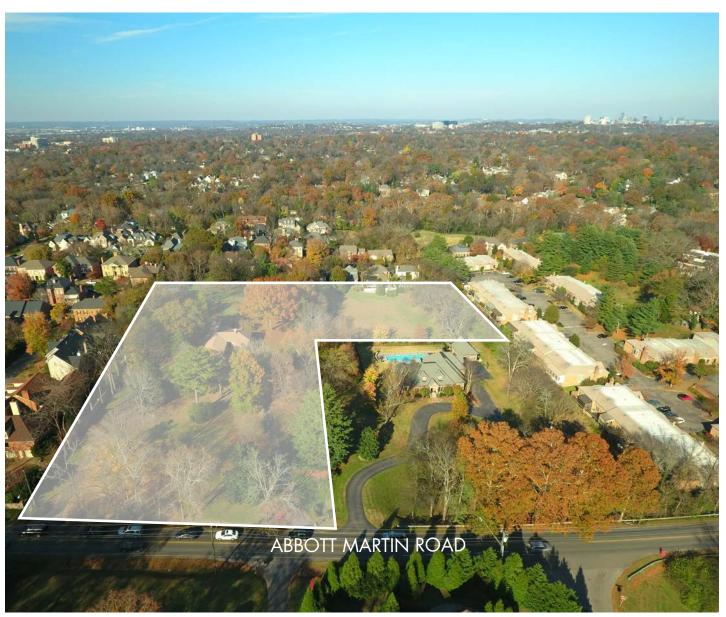

### **PARCELS**

#### ZONING SUMMARY

ADDRESS 3600 Abbott Martin Road

Nashville, TN 37215

COUNTY Davidson

PARCEL ID

116-12-0-112.00

ACREAGE

4.29; 186,872 SF 3 Acres; 130,680 SF 1.29 Acres; 56,192 SF

ZONING R20

Low-medium density residential, requiring a minimum 20,000 SF lot & intended for single and 2-family dwellings

MAXIMUM DEVELOPABLE UNITS To maximize the development within this zoning class, an estimated 8 total lots can be developed on this site. 6 of these lots will be single-family, 20,000 SF in size, while 2 of the lots will be a duplex (2x2 product) 10,000 SF in size.