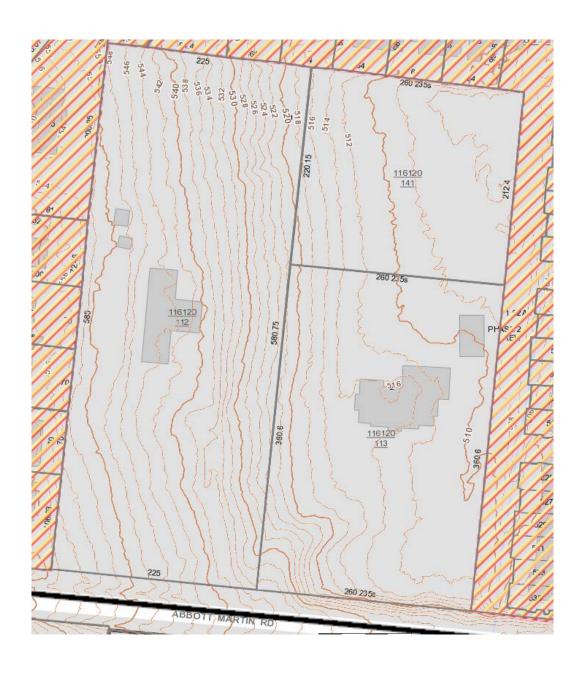

## **TOPOGRAPHY**

#### ZONING SUMMARY

ADDRESS 3600 Abbott Martin Road

Nashville, TN 37215

COUNTY Davidson

PARCEL ID

116-12-0-112.00

ACREAGE

4.29; 186,872 SF 3 Acres; 130,680 SF 1.29 Acres; 56,192 SF

ZONING R20

Low-medium density residential, requiring a minimum 20,000 SF lot & intended for single and 2-family dwellings

MAXIMUM DEVELOPABLE UNITS To maximize the development within this zoning class, an estimated 8 total lots can be developed on this site. 6 of these lots will be single-family, 20,000 SF in size, while 2 of the lots will be a duplex (2x2 product) 10,000 SF in size.