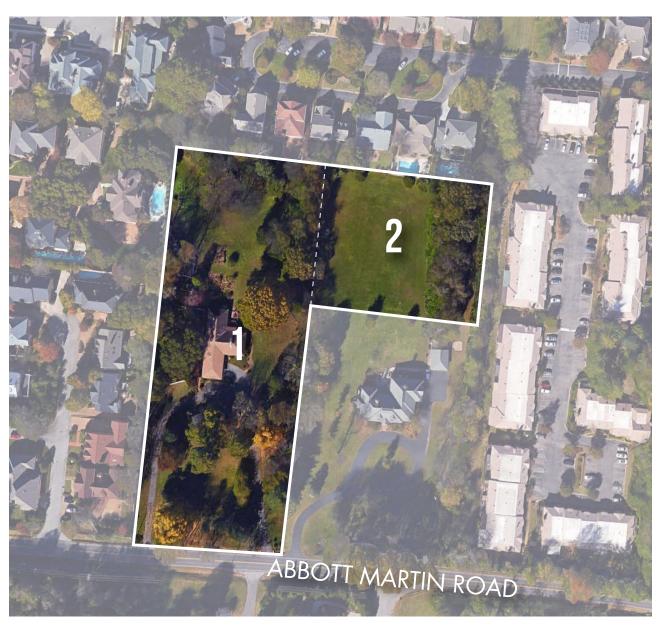

### **PARCELS**

#### ZONING SUMMARY

ADDRESS 3600 Abbott Martin Road

Nashville, TN 37215

COUNTY Davidson

PARCEL ID

116-12-0-112.00

ACREAGE

4.29; 186,872 SF 3 Acres; 130,680 SF 1.29 Acres; 56,192 SF

ZONING R20

Low-medium density residential, requiring a minimum 20,000 SF lot & intended for single and 2-family dwellings

MAXIMUM DEVELOPABLE UNITS To maximize the development within this zoning class, an estimated 8 total lots can be developed on this site. 6 of these lots will be single-family, 20,000 SF in size, while 2 of the lots will be a duplex (2x2 product) 10,000 SF in size.

NOTE: All buyers are responsible for completing their own due diligence regarding density and should not rely on the above information.