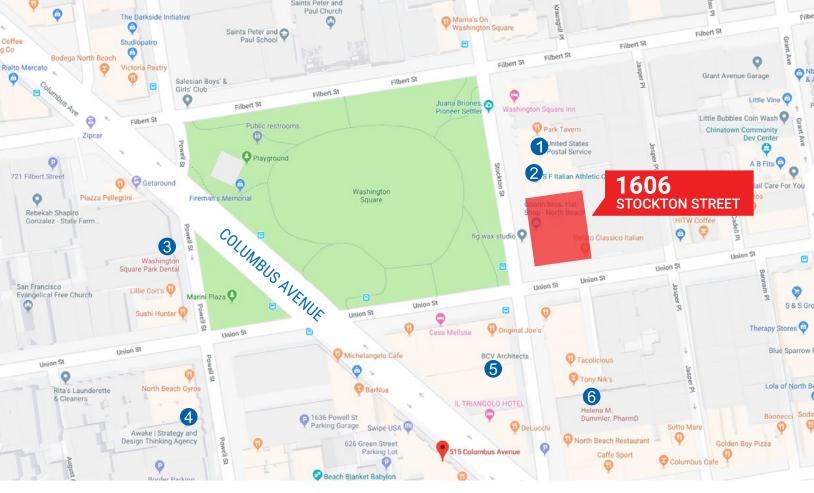

services, beauty salons and health/wellness services.

#### **ADDITIONAL HIGHLIGHTS**

- Previously a Dental Office. Perfect for Startup or Small Staff.
- · Excellent Window Frontage & Signage Opportunity.
- Vibrant Locale in One of The Top Dining & Shopping Districts.
- Convenient Access to Public Transit.



**DAVID BLATTEIS** 

415.321.7488 | db@brsf.co | DRE #00418305

## sfretail.net

2ND FLOOR, CORNER OFFICE IN HISTORIC DANTE BUILDING OFFERS VERSATILE & CUSTOMIZABLE SPACE. THE HEART OF ICONIC NORTH BEACH.

## RENT CONCESSIONS AVAILABLE FOR TAKING PREMISES "AS IS"

## **INTERIOR**













#### **DAVID BLATTEIS**

415.321.7488 | db@brsf.co | DRE #00418305

## sfretail.net

## **FLOOR PLAN**





#### **DAVID BLATTEIS**

415.321.7488 | db@brsf.co | DRE #00418305

## sfretail.net



#### POPULAR NEARBY TENANTS

Popular Nearby Tenants















### **DAVID BLATTEIS**

415.321.7488 | db@brsf.co | DRE #00418305

## sfretail.net