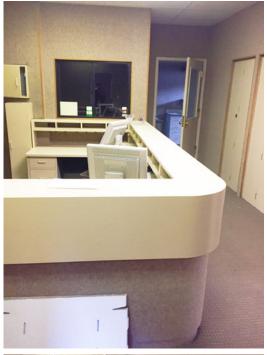

n Francisco classic eatery Original Joe's and Tony's Pizza Napoletana—voted The Best Pizzeria In America' by Forbes magazine. Nearby professional services include a wide mix of medical offices, media services, beauty salons and health/wellness services.

#### **ADDITIONAL HIGHLIGHTS**

- Previously a Dental Office. Perfect for Startup or Small Staff.
- · Excellent Window Frontage & Signage Opportunity.
- Vibrant Locale in One of The Top Dining & Shopping Districts.
- Convenient Access to Public Transit.



**DAVID BLATTEIS** 

415.321.7488 | db@brsf.co | DRE #00418305

## sfretail.net

2ND FLOOR, CORNER OFFICE IN HISTORIC DANTE BUILDING OFFERS VERSATILE & CUSTOMIZABLE SPACE. THE HEART OF ICONIC NORTH BEACH.

## RENT CONCESSIONS AVAILABLE FOR TAKING PREMISES "AS IS"

## **INTERIOR**













#### **DAVID BLATTEIS**

415.321.7488 | db@brsf.co | DRE #00418305

## sfretail.net

## **FLOOR PLAN**





#### **DAVID BLATTEIS**

415.321.7488 | db@brsf.co | DRE #00418305

## sfretail.net



#### POPULAR NEARBY TENANTS

Popular Nearby Tenants















### **DAVID BLATTEIS**

415.321.7488 | db@brsf.co | DRE #00418305

## sfretail.net