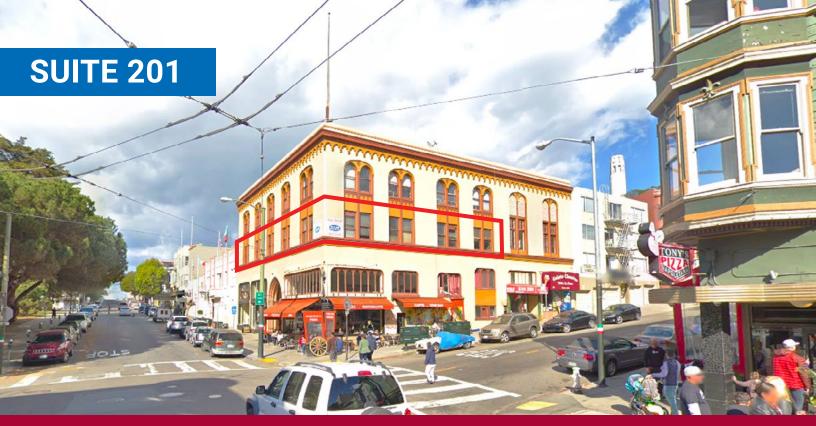

## **VIRTUAL TOUR AVAILABLE! CLICK HERE!**

1606 STOCKTON STREET SAN FRANCISCO, CA 94133 NORTH BEACH DISTRICT

2ND FLOOR, CORNER OFFICE IN HISTORIC DANTE BUILDING OFFERS VERSATILE & CUSTOMIZABLE SPACE. THE HEART OF ICONIC NORTH BEACH.

#### **NORTH BEACH DISTRICT**

**CROSS STREET: UNION STREET** 

# ±1,500 SF

OFFICE SPACE FOR LEASE

## NOW AVAILABLE IN THE HEART OF ICONIC NORTH BEACH

Steeped in Italian heritage and Hollywood history, The Dante Building offers a highly-coveted branding opportunity and rare business location. The property is located across the street from historic Washington Square Park, San Francisco classic eatery Original Joe's and Tony's Pizza Napoletana—voted The Best Pizzeria In America' by Forbes magazine. Nearby professional services include a wide mix of medical offices, media services, beauty salons and health/wellness services.