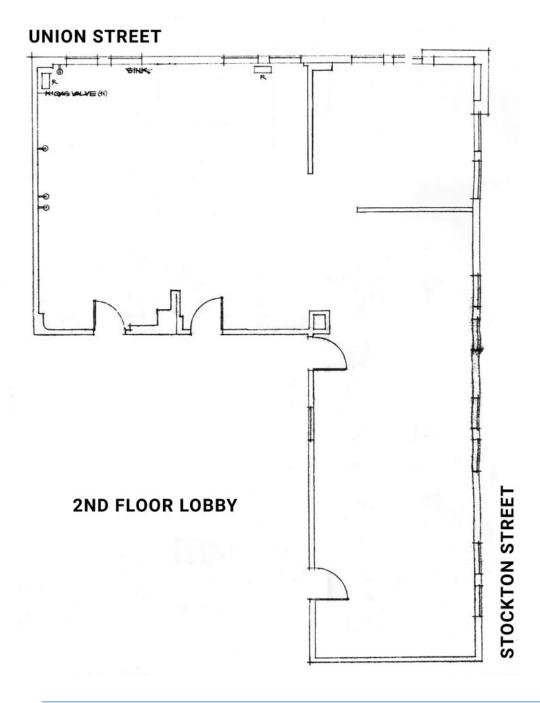

orbes magazine. Nearby professional services include a wide mix of medical offices, media services, beauty salons and health/wellness services.

#### **ADDITIONAL HIGHLIGHTS**

- Previously a Dental Office. Perfect for Startup or Small Staff.
- · Excellent Window Frontage & Signage Opportunity.
- Vibrant Locale in One of The Top Dining & Shopping Districts.
- Convenient Access to Public Transit.



**DAVID BLATTEIS** 

415.321.7488 | db@brsf.co | DRE #00418305

## sfretail.net

2ND FLOOR, CORNER OFFICE IN HISTORIC DANTE BUILDING OFFERS VERSATILE & CUSTOMIZABLE SPACE. THE HEART OF ICONIC NORTH BEACH.

## RENT CONCESSIONS AVAILABLE FOR TAKING PREMISES "AS IS"

## **INTERIOR**













#### **DAVID BLATTEIS**

415.321.7488 | db@brsf.co | DRE #00418305

## sfretail.net

## **FLOOR PLAN**





#### **DAVID BLATTEIS**

415.321.7488 | db@brsf.co | DRE #00418305

## sfretail.net



#### POPULAR NEARBY TENANTS

Popular Nearby Tenants















### **DAVID BLATTEIS**

415.321.7488 | db@brsf.co | DRE #00418305

## sfretail.net