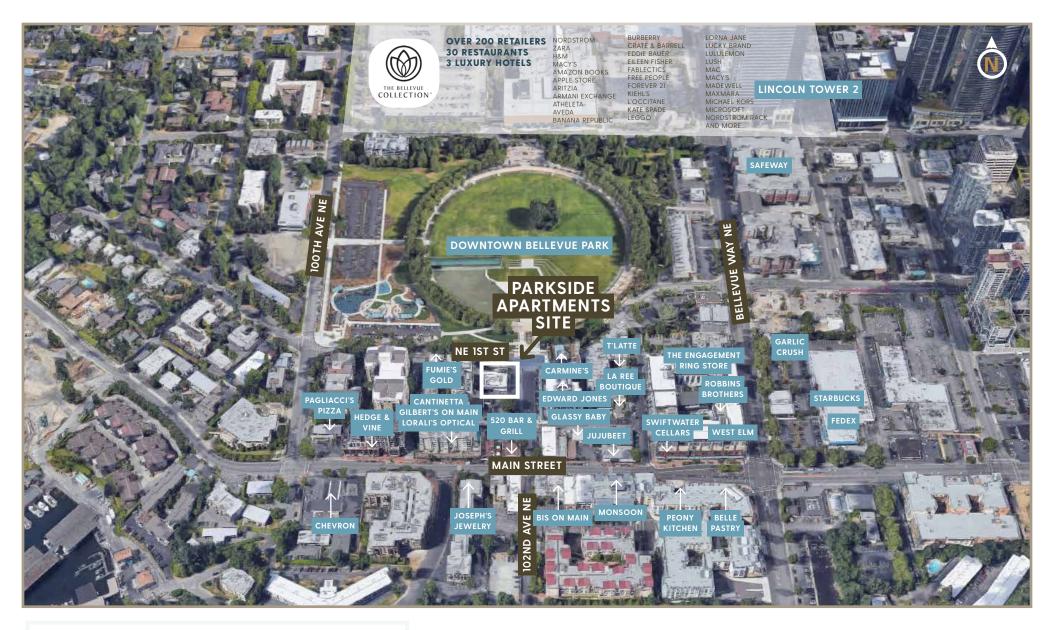

Located in the heart of Downtown Bellevue, the area around Main Street is known as "Old Bellevue" and overflows with high-end culinary establishments and trendy boutiques. Parkside Apartments sits directly across from Downtown Bellevue Park and neighbors The Bellevue Collection. Bellevue Square is one of the best-performing shopping destinations in the country. As The Bellevue Collection's major retail driver, Bellevue Square attracts more than 22 million visitors annually and enjoys a legacy of nearly 65 years of continued sales growth\*.

#### SHOPPING

Old Bellevue Bellevue Square Lincoln Tower One Lincoln Tower Two Bellevue Place The Shops at the Bravern

PARKSIDE BELLEVUE RETAIL FOR LEASE |4|