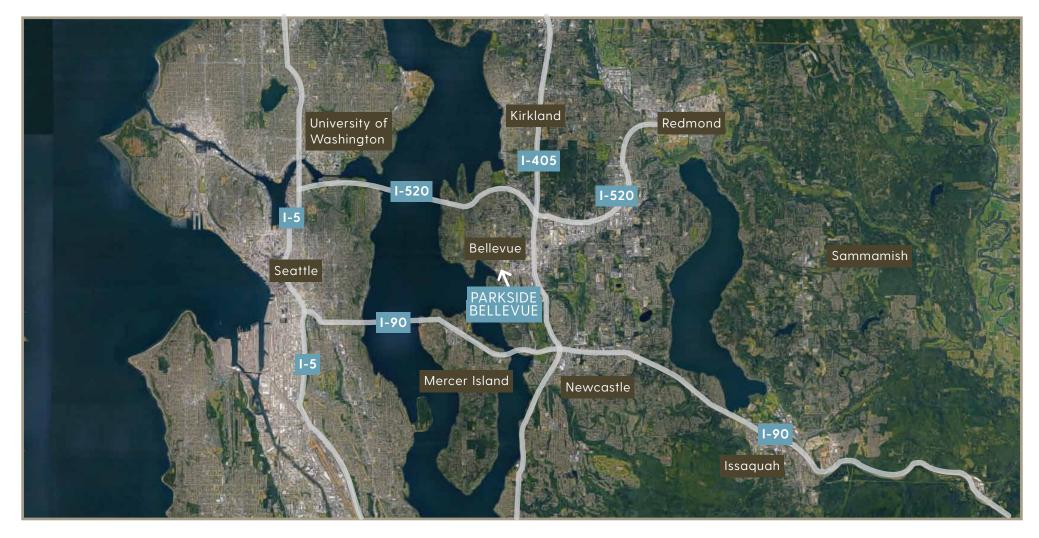

Located in the heart of Downtown Bellevue, the area around Main Street is known as "Old Bellevue" and overflows with high-end culinary establishments and trendy boutiques. Parkside Apartments sits directly across from Downtown Bellevue Park and neighbors The Bellevue Collection. Bellevue Square is one of the best-performing shopping destinations in the country. As The Bellevue Collection's major retail driver, Bellevue Square attracts more than 22 million visitors annually and enjoys a legacy of nearly 65 years of continued sales growth\*.

# DOWNTOWN BELLEVUE