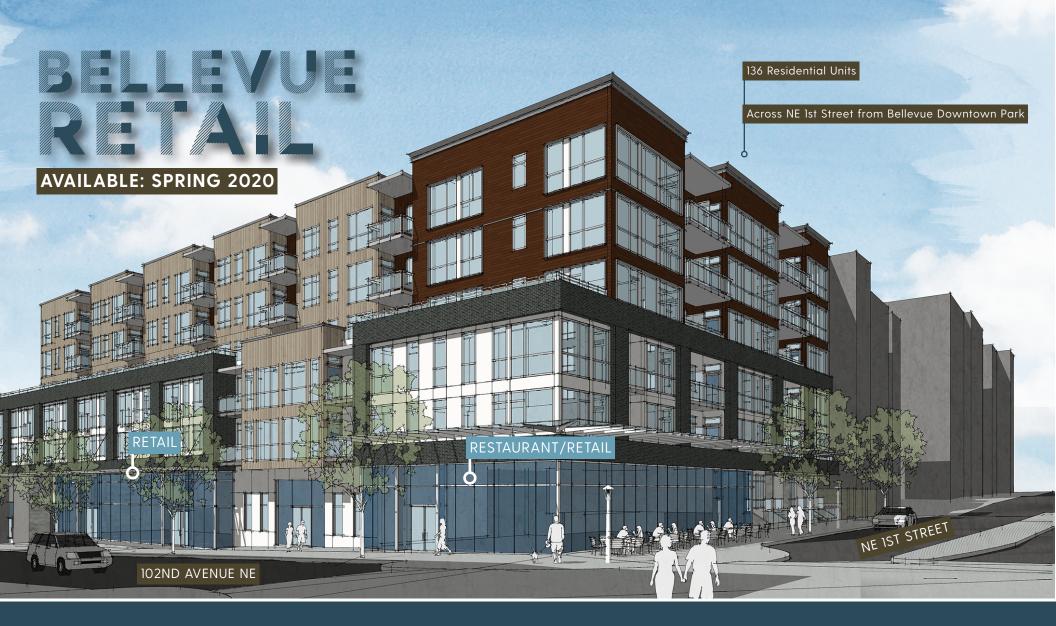

### BELLEVUE PARKSIDE RETAIL available: spring 2020

PARKSIDE BELLEVUE RETAIL FOR LEASE | 2 |

Located in the heart of Downtown Bellevue, the area around Main Street is known as "Old Bellevue" and overflows with high-end culinary establishments and trendy boutiques. Parkside Apartments sits directly across from Downtown Bellevue Park and neighbors The Bellevue Collection. Bellevue Square is one of the best-performing shopping destinations in the country. As The Bellevue Collection's major retail driver, Bellevue Square attracts more than 22 million visitors annually and enjoys a legacy of nearly 65 years of continued sales growth\*.