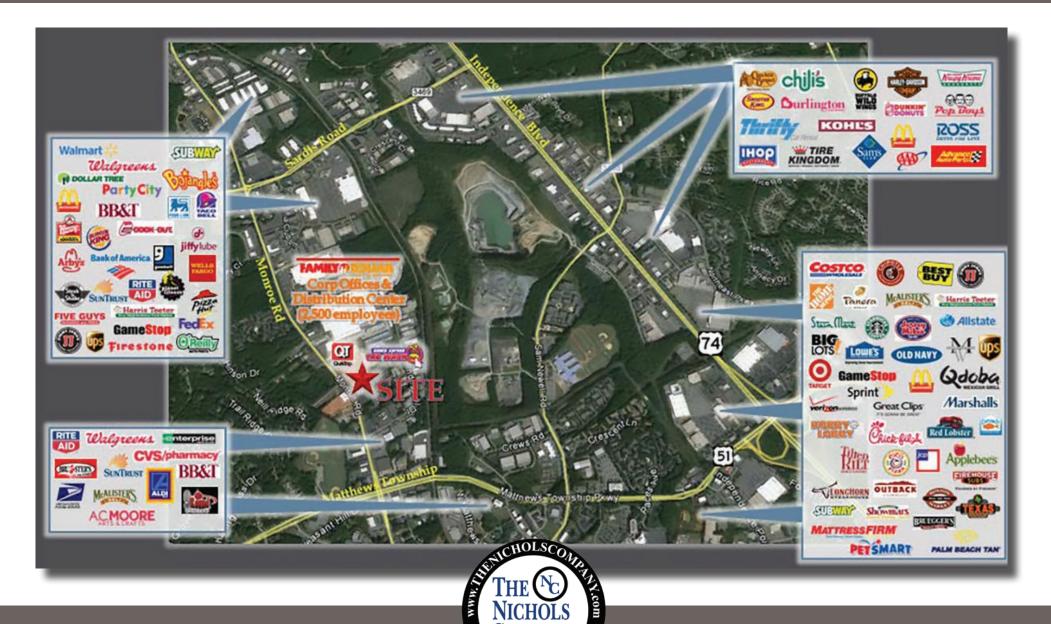

## **ABOUT**

+/- 2.87 acre outparcel between Matthews Township Pkwy. and Sardis Rd. in Matthews, NC. The site is adjacent to the Family Dollar Corp/Distribution and 2.19 miles from I-485.

## **PROPERTY FEATURES**

• Property is 125,017 SF located behind the new QuikTrip

Adjacent to Family Dollar Corp/Distribution

| Demographics      | 1 Mile   | 3 Miles  | 5 Miles  |
|-------------------|----------|----------|----------|
| Total Population  | 6,141    | 69,737   | 187,688  |
| Average HH Income | \$71,914 | \$91,226 | \$99,259 |
| Daytime Employees | 8,297    | 32,922   | 60,956   |
|                   |          |          |          |