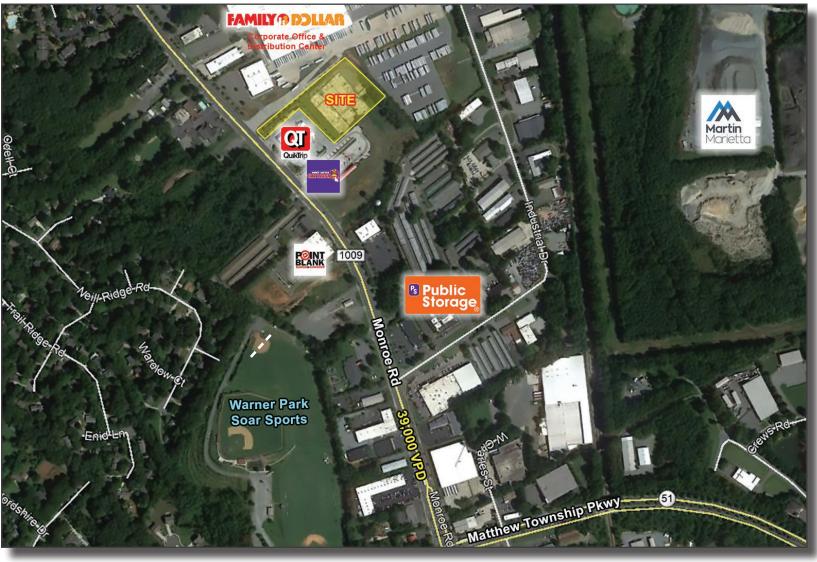

## **ABOUT**

+/- 2.87 acre outparcel between Matthews Township Pkwy. and Sardis Rd. in Matthews, NC. The site is adjacent to the Family Dollar Corp/Distribution and 2.19 miles from I-485.

## **PROPERTY FEATURES**

• Property is 125,017 SF located behind the new QuikTrip

Adjacent to Family Dollar Corp/Distribution

| Demographics      | 1 Mile   | 3 Miles  | 5 Miles  |
|-------------------|----------|----------|----------|
| Total Population  | 6,141    | 69,737   | 187,688  |
| Average HH Income | \$71,914 | \$91,226 | \$99,259 |
| Daytime Employees | 8,297    | 32,922   | 60,956   |
|                   |          |          |          |

Traffic Counts: Monroe Rd. 39,000 VPD

TRACY EFIRD | The Nichols Company | (0) 704.373.9797 | (F) 704.373.9798

Tracy@thenicholscompany.com | www.thenicholscompany.com | 1204 Central Avenue, Suite 201, Charlotte, NC 28204