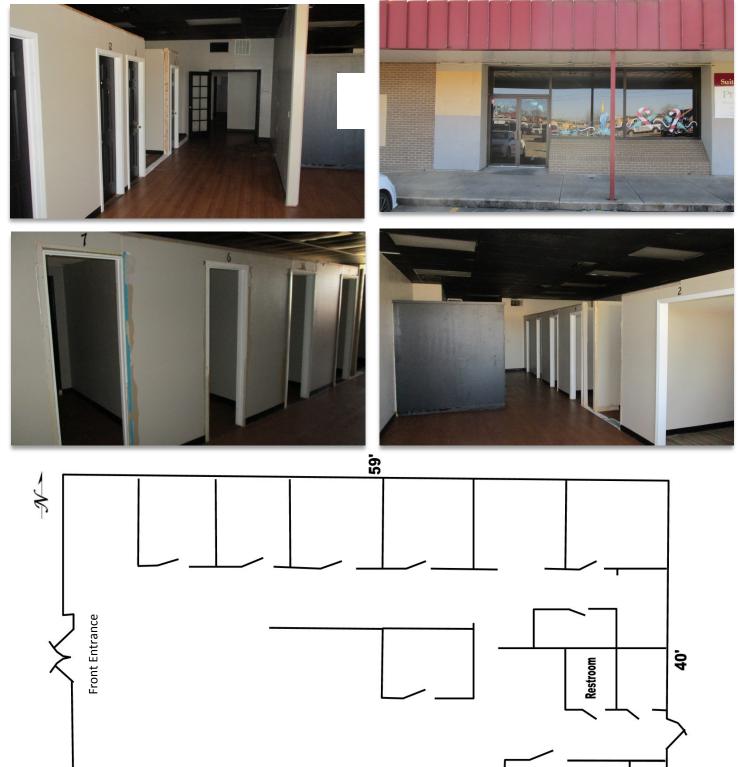

**Property Information** 

Rental Rate: \$7.00/SF

Space Size: 2,334 SF

**Net Type: Gross** 

**Highlights** 

**Ample Parking** 

**Established Retail Center** 

**Easy Egress & Ingress** 

## FOR LEASE 2301 S. 56th St, Ste. 112, FORT SMITH, AR \$7.00 SF/GROSS

Property Type: Office / Retail Parking Ratio: 4.6 / 1,000 Zoning Description: C-2

**Traffic Count** Rogers Avenue S. 57th Street I-540

58'